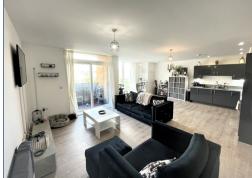

As you step into the open plan living area, you'll be immediately captivated by the abundance of natural light streaming through two sets of floor-to-ceiling windows. This bright and airy space provides a seamless blend of comfort and style, ideal for both relaxing and entertaining. The chic kitchen area features a sleek grey gloss finish and boasts integrated appliances, ensuring a seamless cooking experience. Additionally, a large balcony overlooks the square, providing a perfect setting for outdoor relaxation and enjoyment.

## **Open Plan Living Area**

7.38m x 4.87m (24' 3" x 16' 0")