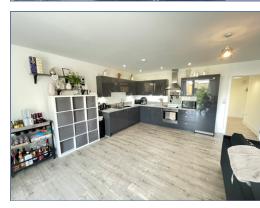

As you step into the open plan living area, you'll be immediately captivated by the abundance of natural light streaming through two sets of floor-to-ceiling windows. This bright and airy space provides a seamless blend of comfort and style, ideal for both relaxing and entertaining. The chic kitchen area features a sleek grey gloss finish and boasts integrated appliances, ensuring a seamless cooking experience. Additionally, a large balcony overlooks the square, providing a perfect setting for outdoor relaxation and enjoyment.