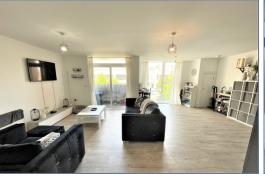

As you step into the open plan living area, you'll be immediately captivated by the abundance of natural light streaming through two sets of floor-to-ceiling windows. This bright and airy space provides a seamless blend of comfort and style, ideal for both relaxing and entertaining. The chic kitchen area features a sleek grey gloss finish and boasts integrated appliances, ensuring a seamless cooking experience. Additionally, a large balcony overlooks the square, providing a perfect setting for outdoor relaxation and enjoyment.

## **Open Plan Living Area**

7.38m x 4.87m (24' 3" x 16' 0")