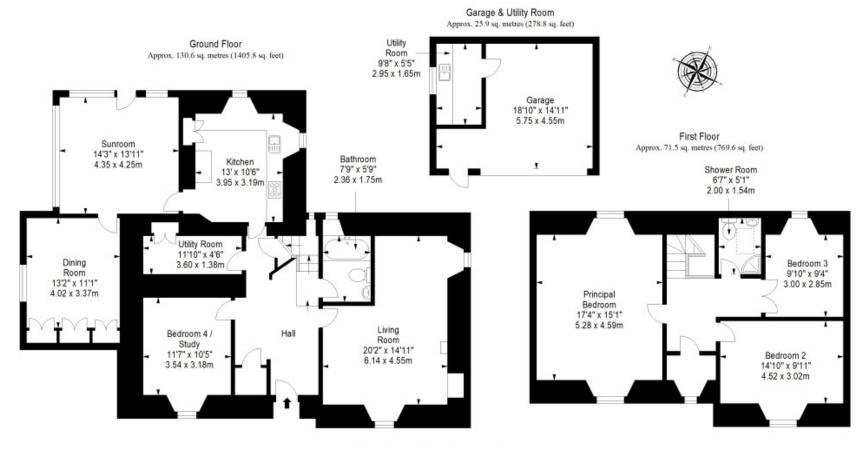

armhouse
- Entrance hall with built-in storage
- Elegant living room with log-burning stove and period features
- Dining room with excellent built-in storage
- Spacious, dual-aspect sunroom
- Well-appointed kitchen with utility room
- Study/fourth bedroom
- Three further double bedrooms
- Ground-floor bathroom and first-floor shower room
- Generous, beautifully maintained gardens
- Detached garage and private driveway
- EV charging point in the driveway
- Oil central heating and double glazing



"This four-bedroom, two-bathroom detached farmhouse offers spacious and flexible living areas, sure to appeal to families."

















"The home enjoys a tranquil, rural location yet lies within easy reach of amenities in Anstruther and the neighbouring towns and villages."



## Floorplan



Total area: approx. 228.0 sq. metres (2454.2 sq. feet)



# Thorntons The right way to move

# Our Branches

#### **ANSTRUTHER**

5A Shore Street, Anstruther, KY10 3EA 01333 310481 anstrutherea@thorntons-law.co.uk

#### ARBROATH

165 High Street, Arbroath, DD1 1DR 01241 876633 arbroathea@thorntons-law.co.uk

#### BONNYRIGG

3-7 High Street, Bonnyrigg, EH19 2DA 0131 663 7135 bonnyriggea@thorntons-law.co.uk

#### **CUPAR** 49 Bonnygate, Cupar, KY15 4BY

01334 656564 cuparea@thorntons-law.co.uk

#### DUNDEE

Whitehall House, 33 Yeaman Shore Dundee DD1 4BJ 01382 200099 dundeeea@thorntons-law.co.uk

#### EDINBURGH

Citypoint, 3rd Floor, 65 Haymarket Terrace, Edinburgh, EH12 5HD 0131 297 5980 edinburghea@thorntons-law.co.uk

#### FORFAR

53 East High Street, Forfar, DD8 2EL 01307 466886 forfar