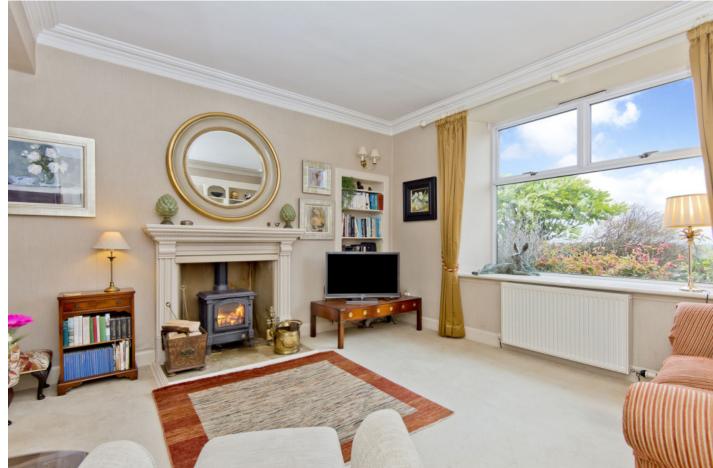

### Features

- Well-presented traditional farmhouse
- Entrance hall with built-in storage
- Elegant living room with log-burning stove and period features
- Dining room with excellent built-in storage
- Spacious, dual-aspect sunroom
- Well-appointed kitchen with utility room
- Study/fourth bedroom
- Three further double bedrooms
- Ground-floor bathroom and first-floor shower room
- Generous, beautifully maintained gardens
- Detached garage and private driveway
- EV charging point in the driveway
- Oil central heating and double glazing