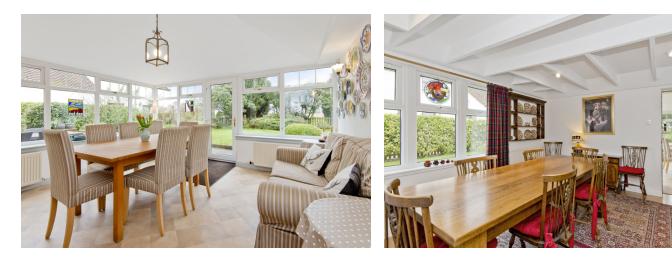

### Features

- Well-presented traditional farmhouse
- Entrance hall with built-in storage
- Elegant living room with log-burning stove and period features
- Dining room with excellent built-in storage
- Spacious, dual-aspect sunroom
- Well-appointed kitchen with utility room
- Study/fourth bedroom
- Three further double bedrooms
- Ground-floor bathroom and first-floor shower room
- Generous, beautifully maintained gardens
- Detached garage and private driveway
- EV charging point in the driveway
- Oil central heating and double glazing