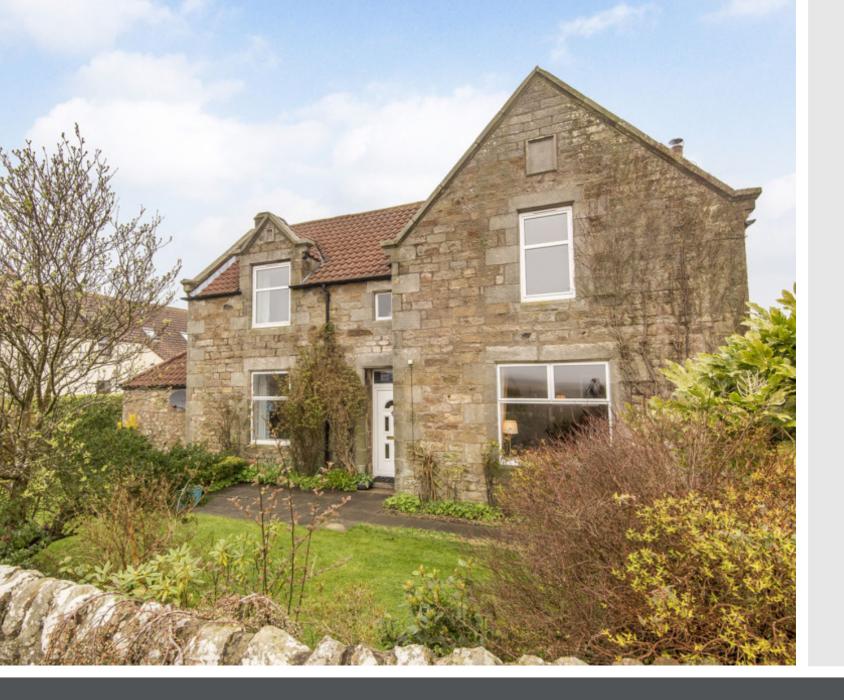

## Cauldcotts Farmhouse

Anstruther, Fife, KY10 3JU

Thorntons Property | 5a Shore Street Anstruther KY10 3EA | 01333 310481 | anstrutherea@thorntons-law.co.uk www.thorntons-property.co.uk

### Summary

Boasting wonderfully spacious and flexible accommodation and presented with tasteful interiors and characterful original features, this traditional, stone-built detached farmhouse offers four bedrooms, multiple reception areas, and two bathrooms. Furthermore, it benefits from beautifully maintained, leafy gardens and private parking by way of a detached garage and a driveway. The property enjoys a tranquil, rural location surrounded by rolling countryside, yet it lies just a short drive or a 30-minute walk from Anstruther.

### Features

- Well-presented traditional farmhouse
- Entrance hall with built-in storage
- Elegant living room with log-burning stove and period features
- Dining room with excellent built-in storage
- Spacious, dual-aspect sunroom
- Well-appointed kitchen with utility room
- Study/fourth bedroom
- Three further double bedrooms
- Ground-floor bathroom and first-floor shower room
- Generous, beautifully maintained gardens
- Detached garage and private driveway
- EV charging point in the driveway
- Oil central heating and double glazing