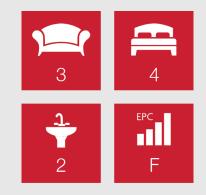

### Features

- Well-presented traditional farmhouse
- Entrance hall with built-in storage
- Elegant living room with log-burning stove and period features
- Dining room with excellent built-in storage
- Spacious, dual-aspect sunroom
- Well-appointed kitchen with utility room
- Study/fourth bedroom
- Three further double bedrooms
- Ground-floor bathroom and first-floor shower room
- Generous, beautifully maintained gardens
- Detached garage and private driveway
- EV charging point in the driveway
- Oil central heating and double glazing