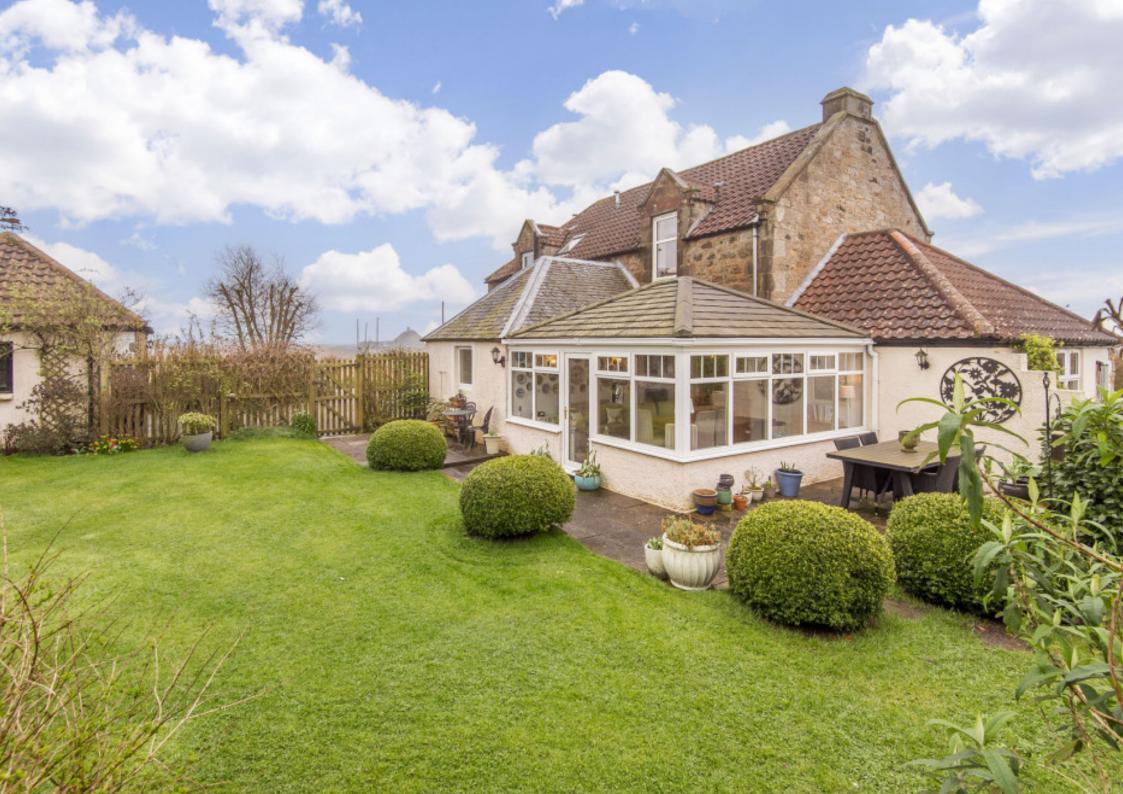

### Summary

Boasting wonderfully spacious and flexible accommodation and presented with tasteful interiors and characterful original features, this traditional, stone-built detached farmhouse offers four bedrooms, multiple reception areas, and two bathrooms. Furthermore, it benefits from beautifully maintained, leafy gardens and private parking by way of a detached garage and a driveway. The property enjoys a tranquil, rural location surrounded by rolling countryside, yet it lies just a short drive or a 30-minute walk from Anstruther.

### Features

- Well-presented traditional farmhouse
- Entrance hall with built-in storage
- Elegant living room with log-burning stove and period features
- Dining room with excellent built-in storage
- Spacious, dual-aspect sunroom
- Well-appointed kitchen with utility room
- Study/fourth bedroom
- Three further double bedrooms
- Ground-floor bathroom and first-floor shower room
- Generous, beautifully maintained gardens
- Detached garage and private driveway
- EV charging point in the driveway
- Oil central heating and double glazing