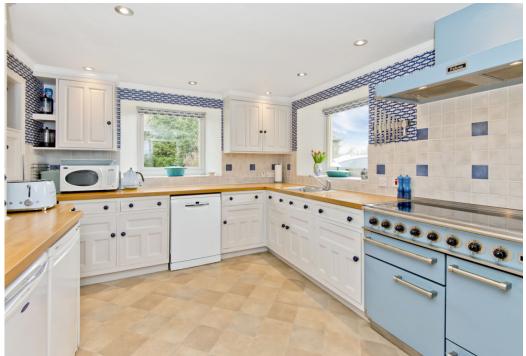

### Features

- Well-presented traditional farmhouse
- Entrance hall with built-in storage
- Elegant living room with log-burning stove and period features
- Dining room with excellent built-in storage
- Spacious, dual-aspect sunroom
- Well-appointed kitchen with utility room
- Study/fourth bedroom
- Three further double bedrooms
- Ground-floor bathroom and first-floor shower room
- Generous, beautifully maintained gardens
- Detached garage and private driveway
- EV charging point in the driveway
- Oil central heating and double glazing