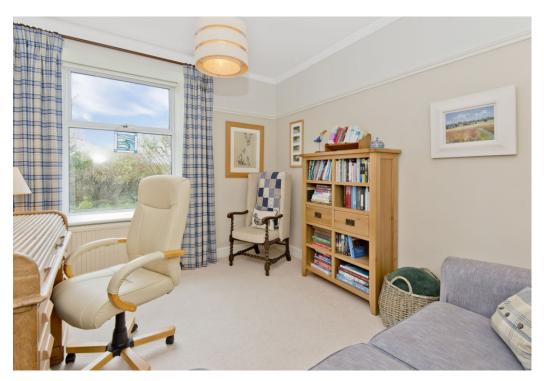

### Summary

Boasting wonderfully spacious and flexible accommodation and presented with tasteful interiors and characterful original features, this traditional, stone-built detached farmhouse offers four bedrooms, multiple reception areas, and two bathrooms. Furthermore, it benefits from beautifully maintained, leafy gardens and private parking by way of a detached garage and a driveway. The property enjoys a tranquil, rural location surrounded by rolling countryside, yet it lies just a short drive or a 30-minute walk from Anstruther.

### Features

- Well-presented traditional farmhouse
- Entrance hall with built-in storage
- Elegant living room with log-burning stove and period features
- Dining room with excellent built-in storage
- Spacious, dual-aspect sunroom
- Well-appointed kitchen with utility room
- Study/fourth bedroom
- Three further double bedrooms
- Ground-floor bathroom and first-floor shower room
- Generous, beautifully maintained gardens
- Detached garage and private driveway
- EV charging point in the driveway
- Oil central heating and double glazing