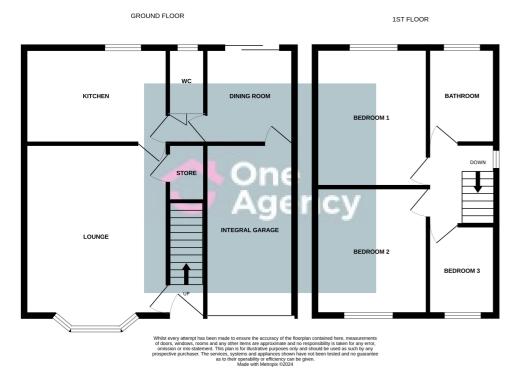

#### Ground Floor

Hall

UPVC front door, radiator and carpet flooring.

## Lounge

4.51m x 3.81m (14' 10" x 12' 6") A double glazed bay window, fireplace and surround, under stairs storage, radiator and laminate flooring.

### Kitchen

3.85m x 2.78m (12' 8" x 9' 1") A range of wall and base units with worktops, stainless steel sink basin, space for a cooker, plumbing for a washing machine, space for a fridge/freezer, radiator, window and vinyl flooring.

# Dining Room

 $3.09m \times 2.41m (10' 2" \times 7' 11")$  A sliding door to the garden, radiator and door to the garage.

#### Guest W/C

A low level W/C, window and vinyl flooring.

# Integral Garage

 $4.75m \times 2.48m (15' 7" \times 8' 2")$  An up and over door, electric power.

#### First Floor

Bedroom One

3.68m x 2.81m (12' 1" x 9' 3") A window to the front, radiator and carpet flooring.

#### Bedroom Two

3.72m x 2.97m (12' 2" x 9' 9") A window to the rear, radiator and carpet flooring.

## Bedroom Three

2.61m  $\times$  1.98m (8' 7"  $\times$  6' 6") A window to the front, radiator and carpet flooring.

#### Bathroom

2.12m x 1.85m (6' 11" x 6' 1") A bath, pedestal hand wash basin, low level W/C, radiator, airing cupboard with boiler, window and carpet flooring.