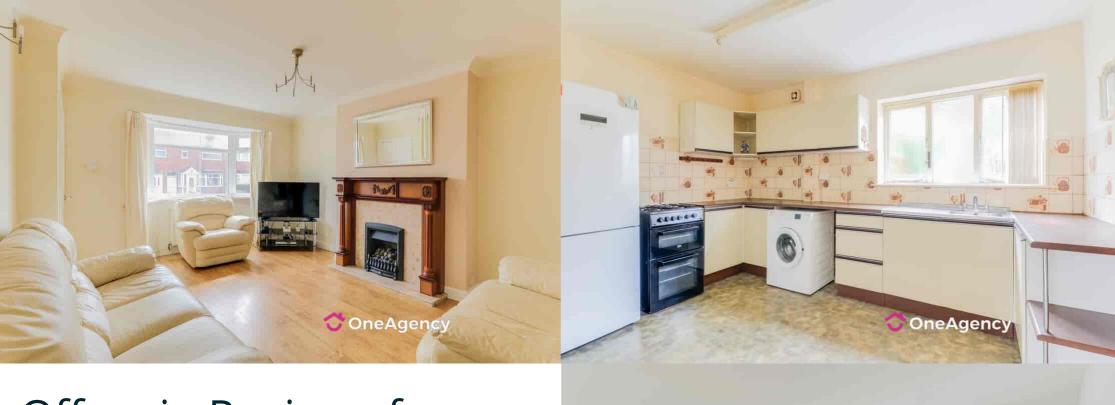

## Lounge

4.51m x 3.81m (14' 10" x 12' 6") A double glazed bay window, fireplace and surround, under stairs storage, radiator and laminate flooring.

### Kitchen

3.85m x 2.78m (12' 8" x 9' 1") A range of wall and base units with worktops, stainless steel sink basin, space for a cooker, plumbing for a washing machine, space for a fridge/freezer, radiator, window and vinyl flooring.