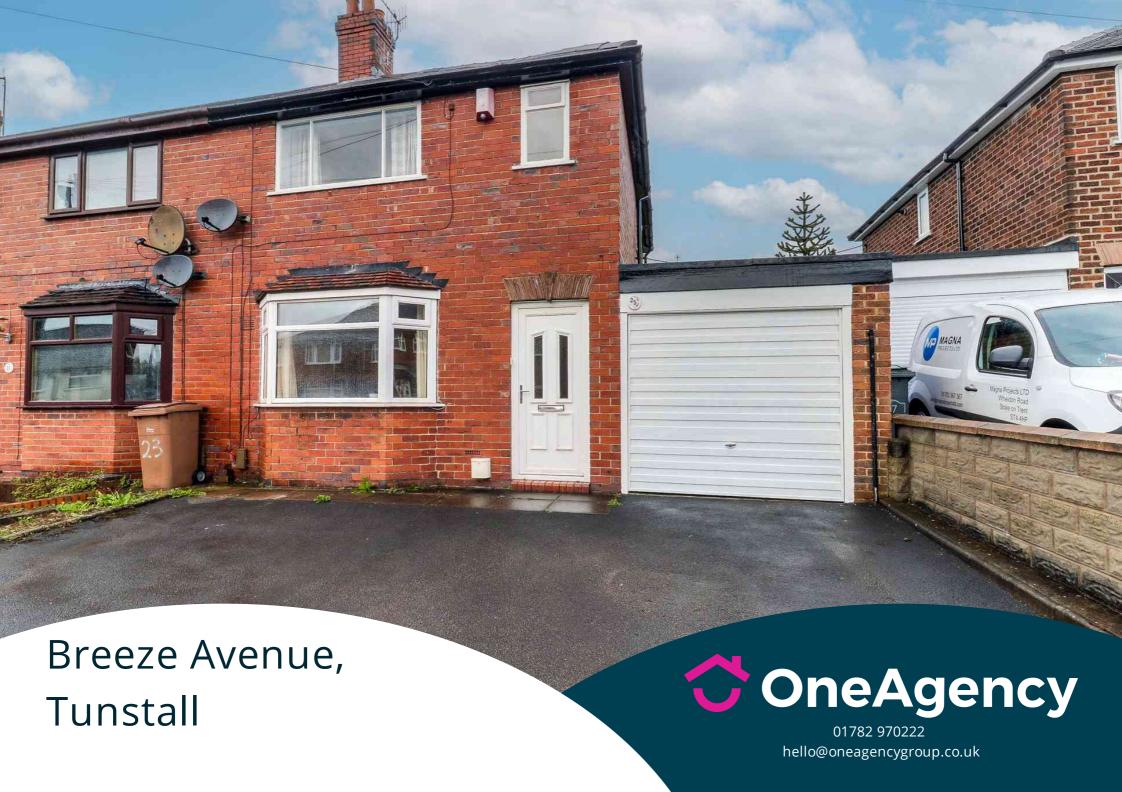

# Offers in Region of £125,000

A three bedroom end townhouse in the popular location of Tunstall. The property benefits from two reception rooms, three bedrooms and an integral garage. The property is located close to amenities, commuter links and nearby schools. An ideal first time buy or investment opportunity. Viewing is highly advised. No Chain!

#### External

Front - A tarmac driveway providing off road parking.

Rear - A paved patio area and lawned garden with part fence and wall borders.