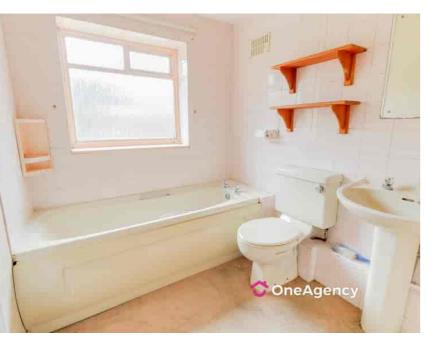

#### Bathroom

2.12m x 1.85m (6' 11" x 6' 1") A bath, pedestal hand wash basin, low level W/C, radiator, airing cupboard with boiler, window and carpet flooring.