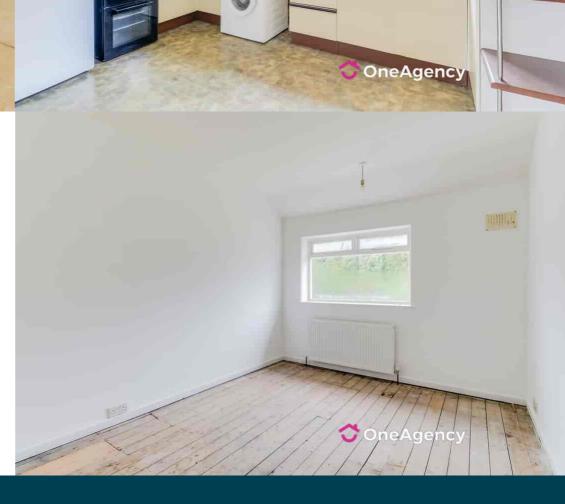

### Kitchen

3.85m x 2.78m (12' 8" x 9' 1") A range of wall and base units with worktops, stainless steel sink basin, space for a cooker, plumbing for a washing machine, space for a fridge/freezer, radiator, window and vinyl flooring.

#### First Floor

Bedroom One

3.68m x 2.81m (12' 1" x 9' 3") A window to the front, radiator and carpet flooring.

#### Bedroom Two

3.72m x 2.97m (12' 2" x 9' 9") A window to the rear, radiator and carpet flooring.

## Bedroom Three

2.61m  $\times$  1.98m (8' 7"  $\times$  6' 6") A window to the front, radiator and carpet flooring.