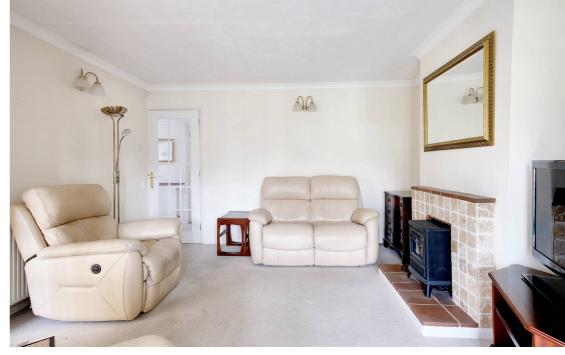

The property offers an entrance hall, lounge/diner, fitted kitchen, two bedrooms and a shower room with modern white suite. Outside the property benefits from a driveway to the side of the bungalow which provides off road parking and in turn leads to the garage. The mature rear garden is mainly laid lawn with established flowers & shrubs to borders.

- Semi Detached Bungalow
- Gas Central Heating
- Lounge/Diner
- Shower Room
- Mature Rear Garden

- No Onward Chain
- Two Bedrooms
- Fitted Kitchen
- Garage & Driveway

www.bondresidential.co.uk

www.bondresidential.co.uk