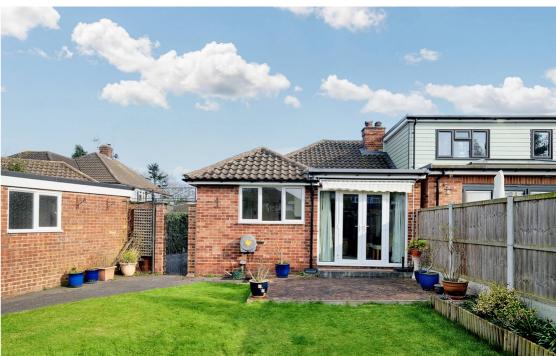

The property offers an entrance hall, lounge/diner, fitted kitchen, two bedrooms and a shower room with modern white suite. Outside the property benefits from a driveway to the side of the bungalow which provides off road parking and in turn leads to the garage. The mature rear garden is mainly laid lawn with established flowers & shrubs to borders.

- Semi Detached Bungalow
- Gas Central Heating
- Lounge/Diner
- Shower Room
- Mature Rear Garden

- No Onward Chain
- Two Bedrooms
- Fitted Kitchen
- Garage & Driveway

www.bondresidential.co.uk

www.bondresidential.co.uk