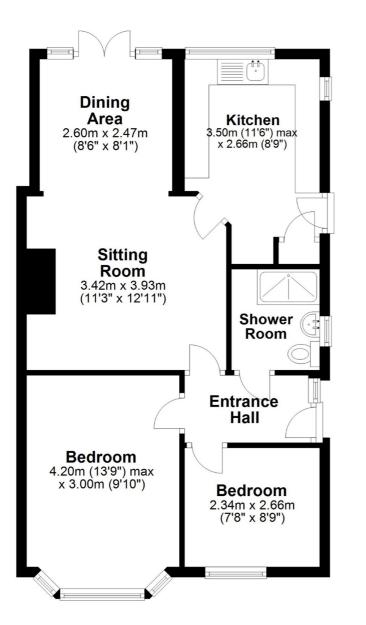

## **Ground Floor**

Outbuilding

APPROX INTERNAL FLOOR AREA 57 SQ M (620 SQ FT) OUTBUILDING 15 SQ M (160 SQ FT) This floorplan is for illustrative purposes only and is NOT TO SCALE All measurements are approximate NOT to be used for valuation purposes. Copyright Bond Residential 2024