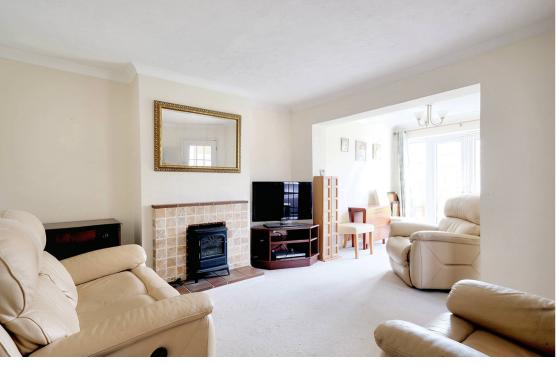

The property offers an entrance hall, lounge/diner, fitted kitchen, two bedrooms and a shower room with modern white suite. Outside the property benefits from a driveway to the side of the bungalow which provides off road parking and in turn leads to the garage. The mature rear garden is mainly laid lawn with established flowers & shrubs to borders.

- Semi Detached Bungalow
- Gas Central Heating
- Lounge/Diner
- Shower Room
- Mature Rear Garden

- No Onward Chain
- Two Bedrooms
- Fitted Kitchen
- Garage & Driveway

www.bondresidential.co.uk

www.bondresidential.co.uk