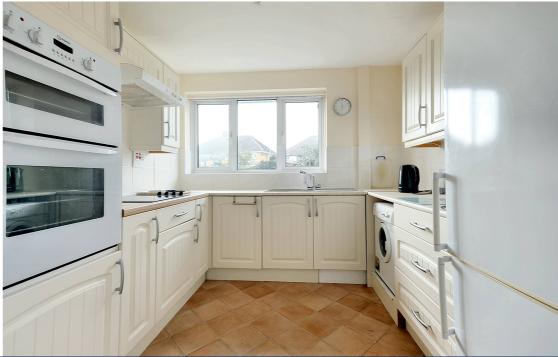

The property offers an entrance hall, lounge/diner, fitted kitchen, two bedrooms and a shower room with modern white suite. Outside the property benefits from a driveway to the side of the bungalow which provides off road parking and in turn leads to the garage. The mature rear garden is mainly laid lawn with established flowers & shrubs to borders.

- Semi Detached Bungalow
- Gas Central Heating
- Lounge/Diner
- Shower Room
- Mature Rear Garden

- No Onward Chain
- Two Bedrooms
- Fitted Kitchen
- Garage & Driveway

www.bondresidential.co.uk

www.bondresidential.co.uk