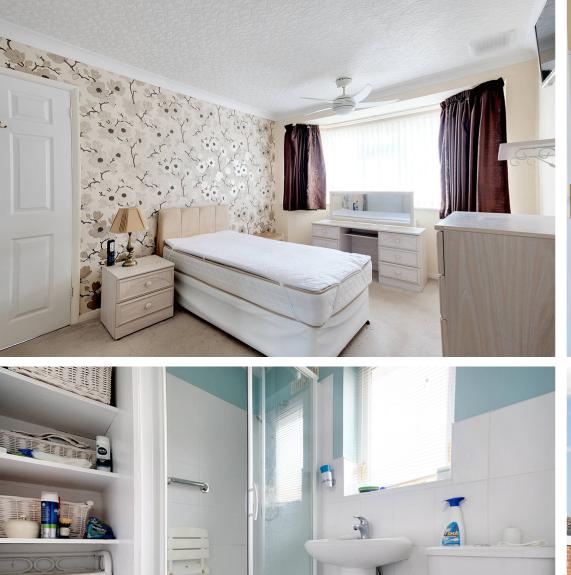

The property offers an entrance hall, lounge/diner, fitted kitchen, two bedrooms and a shower room with modern white suite. Outside the property benefits from a driveway to the side of the bungalow which provides off road parking and in turn leads to the garage. The mature rear garden is mainly laid lawn with established flowers & shrubs to borders.

- Semi Detached Bungalow
- Gas Central Heating
- Lounge/Diner
- Shower Room
- Mature Rear Garden

- No Onward Chain
- Two Bedrooms
- Fitted Kitchen
- Garage & Driveway

www.bondresidential.co.uk

www.bondresidential.co.uk