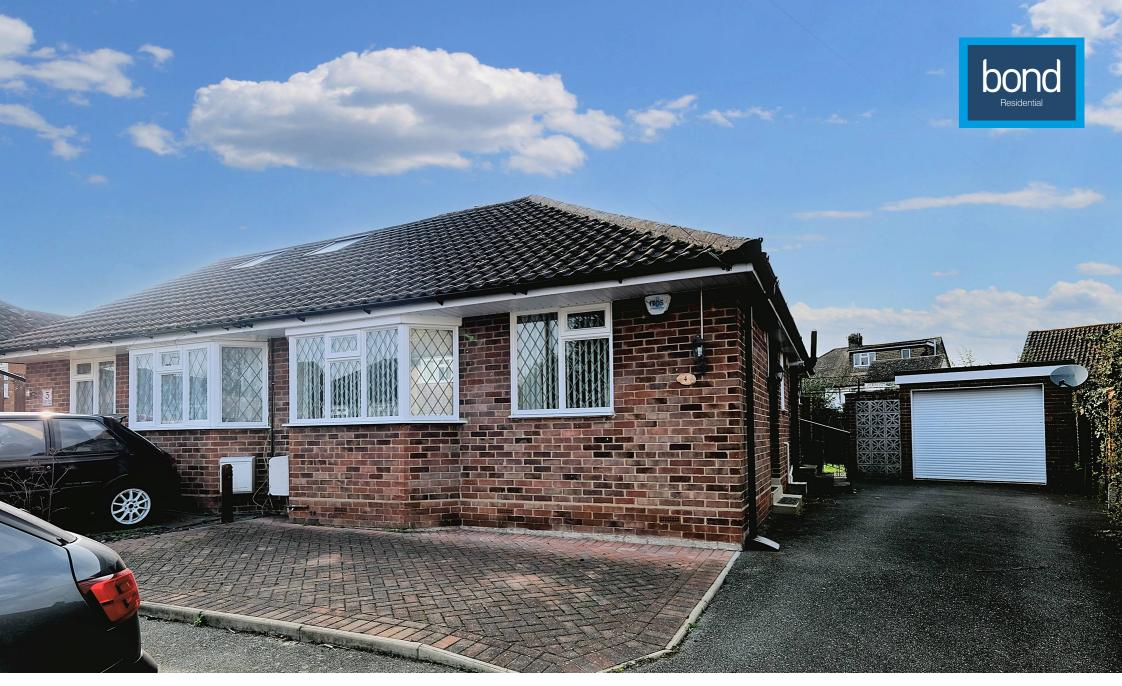

## Jackson Place, Great Baddow, Chelmsford, Essex, CM2 9SF

Council Tax Band C (Chelmsford City Council)

£375,000 Freehold

Bond Residential are delighted to offer for sale this semi detached bungalow being sold with no onward chain situated in the popular Great Baddow area.

The property offers an entrance hall, lounge/diner, fitted kitchen, two bedrooms and a shower room with modern white suite. Outside the property benefits from a driveway to the side of the bungalow which provides off road parking and in turn leads to the garage. The mature rear garden is mainly laid lawn with established flowers & shrubs to borders.

- Semi Detached Bungalow
- Gas Central Heating
- Lounge/Diner
- Shower Room
- Mature Rear Garden

- No Onward Chain
- Two Bedrooms
- Fitted Kitchen
- Garage & Driveway

www.bondresidential.co.uk

www.bondresidential.co.uk