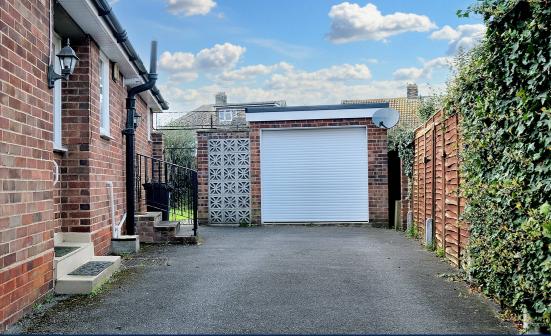

The property offers an entrance hall, lounge/diner, fitted kitchen, two bedrooms and a shower room with modern white suite. Outside the property benefits from a driveway to the side of the bungalow which provides off road parking and in turn leads to the garage. The mature rear garden is mainly laid lawn with established flowers & shrubs to borders.

- Semi Detached Bungalow
- Gas Central Heating
- Lounge/Diner
- Shower Room
- Mature Rear Garden

- No Onward Chain
- Two Bedrooms
- Fitted Kitchen
- Garage & Driveway

www.bondresidential.co.uk

www.bondresidential.co.uk