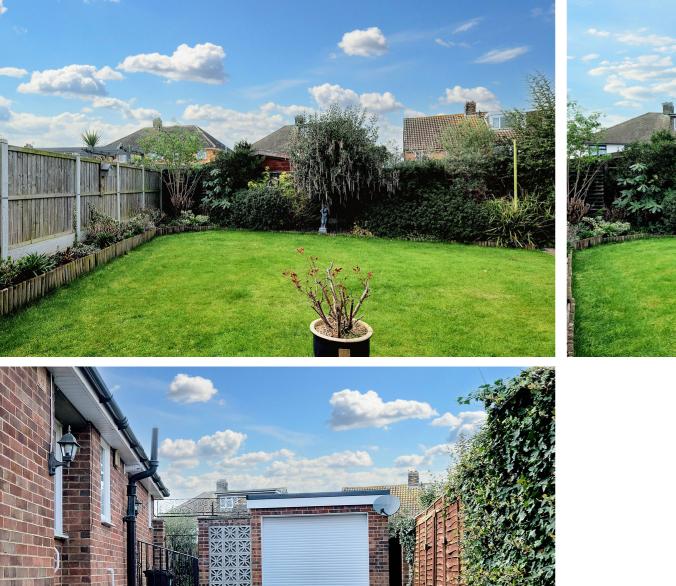

The property offers an entrance hall, lounge/diner, fitted kitchen, two bedrooms and a shower room with modern white suite. Outside the property benefits from a driveway to the side of the bungalow which provides off road parking and in turn leads to the garage. The mature rear garden is mainly laid lawn with established flowers & shrubs to borders.

- Semi Detached Bungalow
- Gas Central Heating
- Lounge/Diner
- Shower Room
- Mature Rear Garden

- No Onward Chain
- Two Bedrooms
- Fitted Kitchen
- Garage & Driveway

www.bondresidential.co.uk

www.bondresidential.co.uk