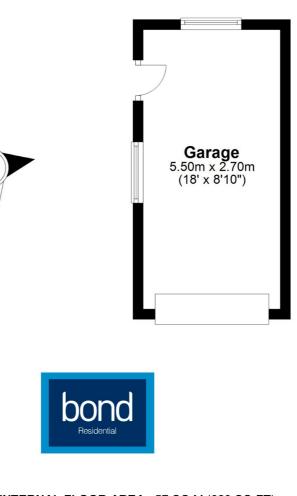

## **Ground Floor**

Outbuilding

APPROX INTERNAL FLOOR AREA 57 SQ M (620 SQ FT) OUTBUILDING 15 SQ M (160 SQ FT) This floorplan is for illustrative purposes only and is NOT TO SCALE All measurements are approximate NOT to be used for valuation purposes. Copyright Bond Residential 2024