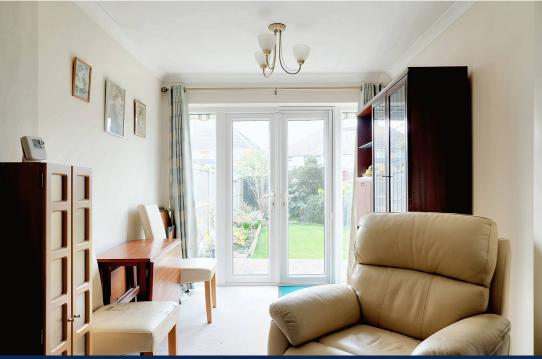

The property offers an entrance hall, lounge/diner, fitted kitchen, two bedrooms and a shower room with modern white suite. Outside the property benefits from a driveway to the side of the bungalow which provides off road parking and in turn leads to the garage. The mature rear garden is mainly laid lawn with established flowers & shrubs to borders.