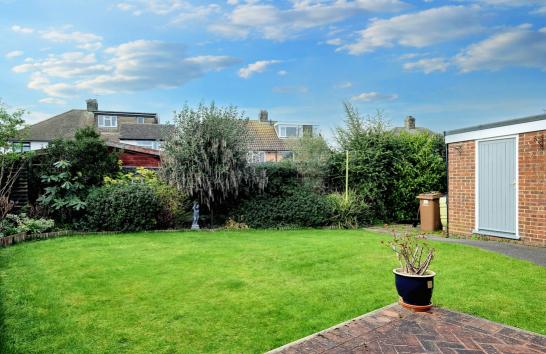

The property offers an entrance hall, lounge/diner, fitted kitchen, two bedrooms and a shower room with modern white suite. Outside the property benefits from a driveway to the side of the bungalow which provides off road parking and in turn leads to the garage. The mature rear garden is mainly laid lawn with established flowers & shrubs to borders.

- Semi Detached Bungalow
- Gas Central Heating
- Lounge/Diner
- Shower Room
- Mature Rear Garden

- No Onward Chain
- Two Bedrooms
- Fitted Kitchen
- Garage & Driveway

www.bondresidential.co.uk

www.bondresidential.co.uk