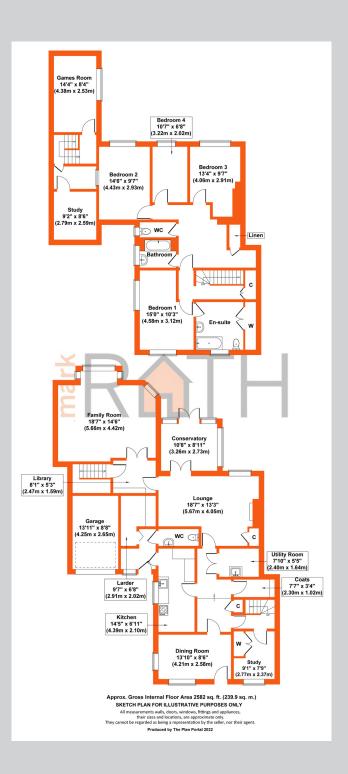

## 47, The Terrace Wokingham RG40 1BP

A truly amazing opportunity to become the custodian of and put ones own stamp on a piece of local history being brought to the market for the first time in over 40 years. This handsome Grade II listed 16th Century home with Georgian extension, servants bell board and some exposed internal beams boasts 2582 sq ft of flexible accommodation and the rare feature of driveway parking and garage along with a secluded 80ft rear garden. This extended family home is literally yards from the centre of town and station, with excellent local schools also within walking distance. The accommodation comprises: Dining hall, Study, kitchen, utility room, store room, living room, family room and conservatory. On the first floor the main bedroom features an en suite bathroom, there are three further bedrooms and a family bathroom. A separate staircase on the ground floor provides access to a games room/generous sized home office or even the potential to create an annexe.