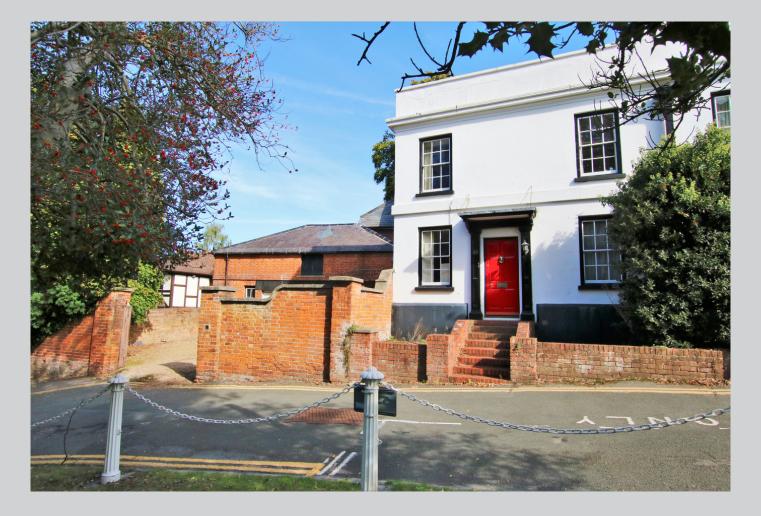

## 47, The Terrace Wokingham RG40 1BP

A truly amazing opportunity to become the custodian of and put ones own stamp on a piece of local history being brought to the market for the first time in over 40 years. This handsome Grade II listed 16th Century home with Georgian extension, servants bell board and some exposed internal beams boasts 2582 sq ft of flexible accommodation and the rare feature of driveway parking and garage along with a secluded 80ft rear garden. This extended family home is literally yards from the centre of town and station, with excellent local schools also within walking distance. The accommodation comprises: Dining hall, Study, kitchen, utility room, store room, living room, family room and conservatory. On the first floor the main bedroom features an en suite bathroom, there are three further bedrooms and a family bathroom. A separate staircase on the ground floor provides access to a games room/generous sized home office or even the potential to create an annexe.