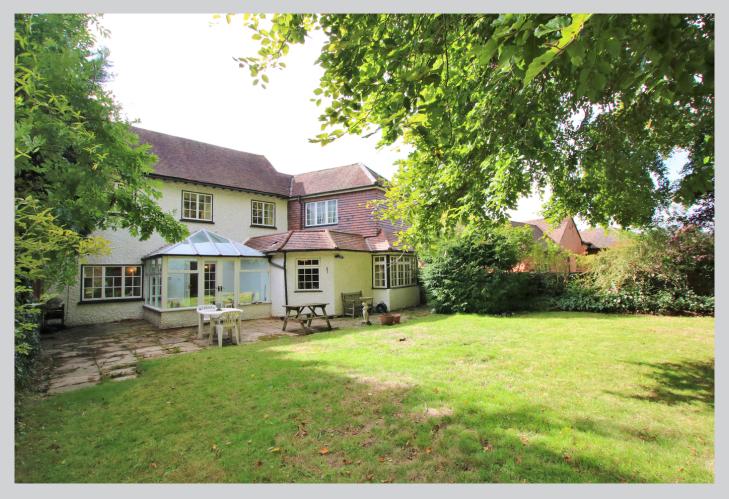

## 47, The Terrace Wokingham RG40 1BP

A truly amazing opportunity to become the custodian of and put ones own stamp on a piece of local history being brought to the market for the first time in over 40 years. This handsome Grade II listed 16th Century home with Georgian extension, servants bell board and some exposed internal beams boasts 2582 sq ft of flexible accommodation and the rare feature of driveway parking and garage along with a secluded 80ft rear garden. This extended family home is literally yards from the centre of town and station, with excellent local schools also within walking distance. The accommodation comprises: Dining hall, Study, kitchen, utility room, store room, living room, family room and conservatory. On the first floor the main bedroom features an en suite bathroom, there are three further bedrooms and a family bathroom. A separate staircase on the ground floor provides access to a games room/generous sized home office or even the potential to create an annexe.