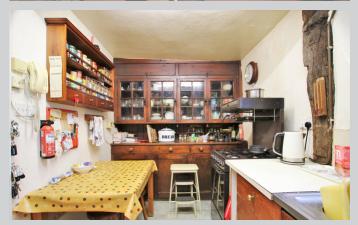

## 47, The Terrace Wokingham RG40 1BP

A truly amazing opportunity to become the custodian of and put ones own stamp on a piece of local history being brought to the market for the first time in over 40 years. This handsome Grade II listed 16th Century home with Georgian extension, servants bell board and some exposed internal beams boasts 2582 sq ft of flexible accommodation and the rare feature of driveway parking and garage along with a secluded 80ft rear garden. This extended family home is literally yards from the centre of town and station, with excellent local schools also within walking distance. The accommodation comprises: Dining hall, Study, kitchen, utility room, store room, living room, family room and conservatory. On the first floor the main bedroom features an en suite bathroom, there are three further bedrooms and a family bathroom. A separate staircase on the ground floor provides access to a games room/generous sized home office or even the potential to create an annexe.