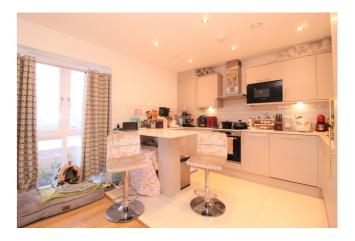

#### Lounge/Kitchen

11' 1" x 22' 4" (3.38m x 6.81m)

#### Kitchen

Matching wall and base units, breakfast bar, tiled splash backs, electric hob and oven, integral microwave, integral fridge freezer, sink and drainer unit.