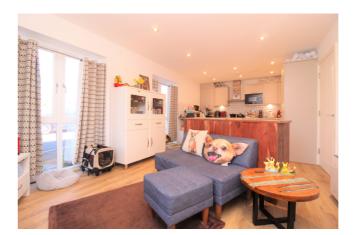

## £220,000

This stunning one bedroom ground floor apartment is located in Eddington Park and has been professionally designed. A high quality modern kitchen with integral appliances opens to the lounge with plenty of light and space. There is a double bedroom with fitted wardrobes, a beautiful bathroom and secure video door entry system. The entrance hall has a spacious cupboard so there is plenty of storage here. This apartment comes with its own parking space which is undercover. There are local shops and train station just a short walk away. There is easy access to the town centre and A299 which joins the M2 making commuting a breeze.

#### Lounge/Kitchen

11' 1" x 22' 4" (3.38m x 6.81m)

#### Lounge

Double glazed window to front, two double glazed windows to side, radiator.

#### Kitchen

Matching wall and base units, breakfast bar, tiled splash backs, electric hob and oven, integral microwave, integral fridge freezer, sink and drainer unit.