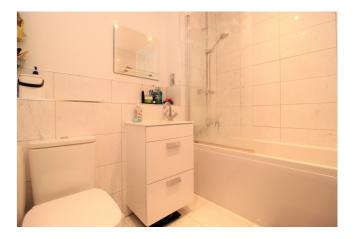

#### Bathroom

7' 8" x 6' 6" (2.34m x 1.98m) Panelled bath with shower over, low level WC, wash hand basin set in vanity unit, partially tiled walls.