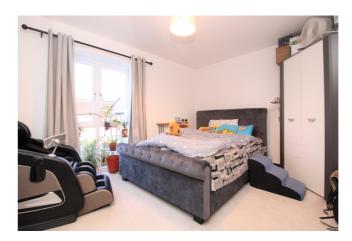

ndow to front.

#### Lounge/Kitchen

11' 1" x 22' 4" (3.38m x 6.81m)

#### Lounge

Double glazed window to front, two double glazed windows to side, radiator.

#### Kitchen

Matching wall and base units, breakfast bar, tiled splash backs, electric hob and oven, integral microwave, integral fridge freezer, sink and drainer unit.

#### Bathroom

7' 8" x 6' 6" (2.34m x 1.98m) Panelled bath with shower over, low level WC, wash hand basin set in vanity unit, partially tiled walls.

## **OUTSIDE**

**One Allocated Parking Space** 

**Council Tax Band A** 

## NB

We are advised by the sellers that the service charge and ground rent is approximately £1,000 per annum including building insurance.

## NB

At the time of advertising these are draft particulars awaiting approval of our sellers.







### Kimber Estates 106 High Street Herne Bay Kent CT6 5LE