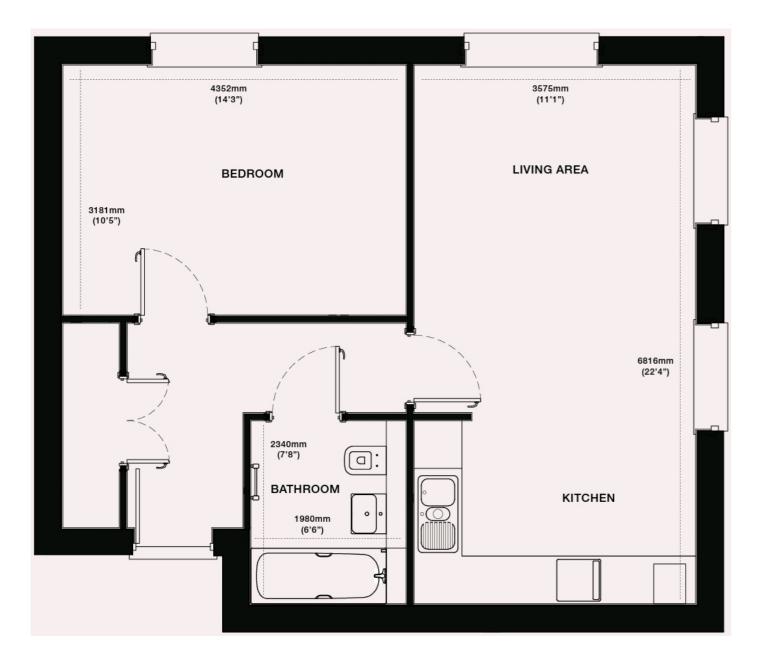

## **GROUND FLOOR**

#### **Entrance Hallway**

Front entrance door, cupboard, radiator.

#### Bedroom

10' 5" x 14' 3" (3.17m x 4.34m) Double glazed window to front.

#### Lounge/Kitchen

11' 1" x 22' 4" (3.38m x 6.81m)

#### Lounge

Double glazed window to front, two double glazed windows to side, radiator.

#### Kitchen

Matching wall and base units, breakfast bar, tiled splash backs, electric hob and oven, integral microwave, integral fridge freezer, sink and drainer unit.

#### Bathroom

7' 8" x 6' 6" (2.34m x 1.98m) Panelled bath with shower over, low level WC, wash hand basin set in vanity unit, partially tiled walls.