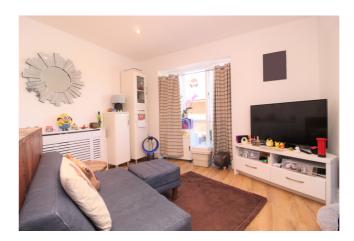

## £220,000

This stunning one bedroom ground floor apartment is located in Eddington Park and has been professionally designed. A high quality modern kitchen with integral appliances opens to the lounge with plenty of light and space. There is a double bedroom with fitted wardrobes, a beautiful bathroom and secure video door entry system. The entrance hall has a spacious cupboard so there is plenty of storage here. This apartment comes with its own parking space which is undercover. There are local shops and train station just a short walk away. There is easy access to the town centre and A299 which joins the M2 making commuting a breeze.

#### Lounge/Kitchen

11' 1" x 22' 4" (3.38m x 6.81m)

#### Lounge

Double glazed window to front, two double glazed windows to side, radiator.