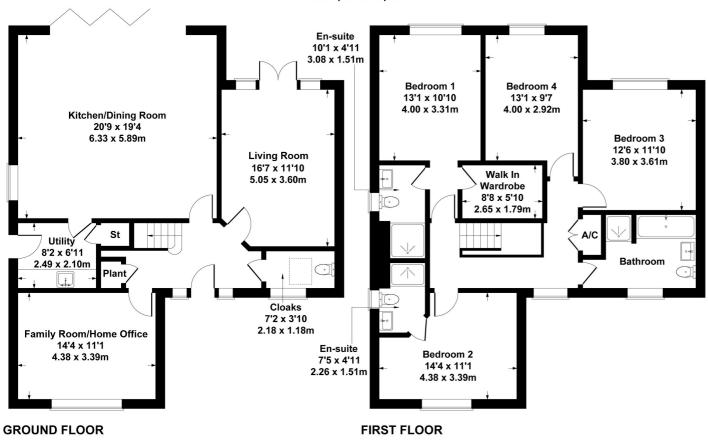

## **Orchard Villas, Danford Lane, Hartpury**

Approximate Gross Internal Area 2045 sq ft - 190 sq m

#### SKETCH PLAN FOR ILLUSTRATIVE PURPOSES ONLY

All measurements walls, doors, windows, fittings and appliances, their sizes and locations, are approximate only. They cannot be regarded as being a representation by the seller, nor their agent.