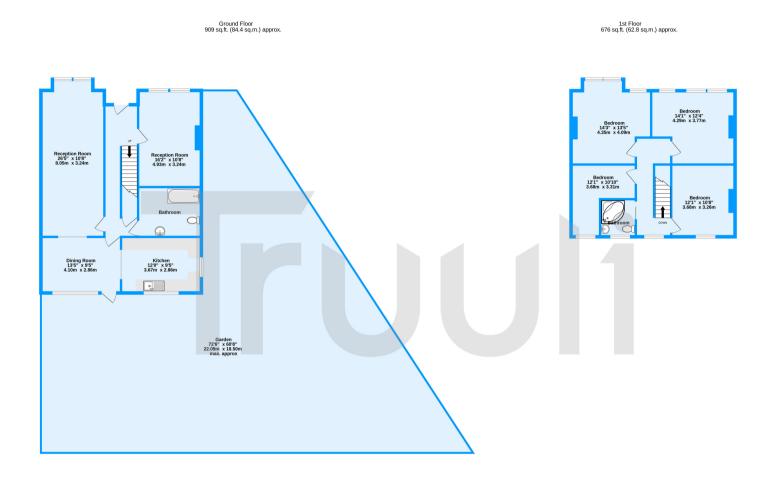

Kelling Gardens, Croydon, CR0

TOTAL FLOOR AREA: 1585 sq.ft. (147.2 sq.m.) approx.

Measurements are approximate. Not to scale. Illustrative purposes only Made with Metroppi ©2023