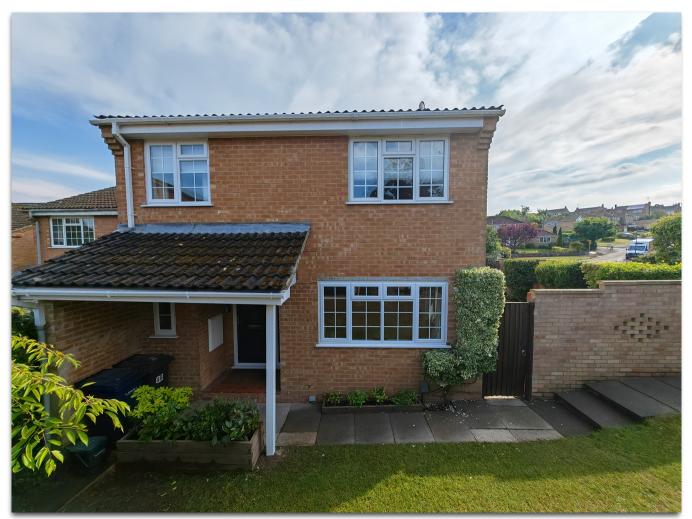

# keatsfearn

48 Windermere Way, Farnham, Surrey. GU9 0DE. Guide Price £650,000

- Short walk of Farnham Park
- 100 Yards from Folly Hill Infants School
- Kitchen/dining/family room
- Four bedrooms
- Family bathroom and cloakroom/w.c.
- Detached family home
- Double aspect living room
- South facing garden
- Driveway parking
- Home office

# Description

A spacious and well presented family home situated in a popular residential area. The 'Ofsted outstanding' Folly Hill Infants School is within 100 yards, Farnham's beautiful 320 acre park is within a short walk and the elegant Georgian town centre is only 1.5 miles away. The accommodation includes an entrance hall with cloakroom/w.c., a generous living room and a fabulous kitchen/dining/family room. On the first floor there are four bedrooms and a family bathroom. The attractive, south facing, walled garden features a large patio area and a manicured lawn. A door from the garden provides access to a home office/games room and a gate leads to the driveway. The house further benefits from double glazing, gas central heating, all mains services and the water supply is metered. Ultrafast broadband is available in the area and outdoor mobile reception is available on all networks - buyers should conduct their own indoor checks. Viewings are highly recommended to fully appreciate all that this lovely home has to offer.