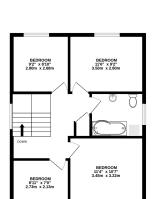

## **Local Authority**

Waverley Band E

FAMILY ROOM
3.36m x 2.54m

NTICHEDITINING ROOM
6.24m x 2.50m

LIVING ROOM
5.50m max x 4.75m max
9.50m max x 4.75m max
9.50m max x 4.75m max

GROUND FLOOR 763 sq.ft. (70.9 sq.m.) approx

1ST FLOOR 540 sq.ft. (50.2 sq.m.) approx

United event selected has been made to ensure the accuracy of the floorigation contained here, measurement of above, windows, rooms and any other items are approximate and no responsibility in basen for any error consiston or ma-scharement. This plan is not floorigation or floorigation or the superior of the superior