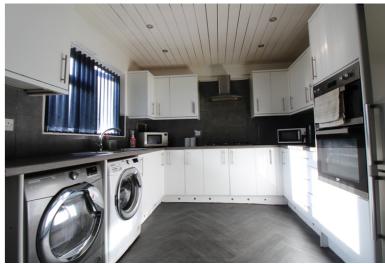

## **FULL DESCRIPTION**

Of interest to a variety of buyers is this three bedroom semi-detached property situated in this popular residential location with excellent access to Keighley town centre and the train station. The accommodation comprises of an entrance hall, the lounge has double glazed window to the front and an electric fire. The spacious dining kitchen is a real feature of this property having a range of modern base and wall mounted units, integrated appliances to include double oven, hob, extractor fan, window to the rear, door to the side and an under stairs storage cupboard. To the first floor there are three bedrooms, and the bathroom which has a three piece suite in white comprising of a bath, WC, wash hand basin, window to the front. Externally there is ample parking to the front and a rear garden. Offered for sale with no onward chain, awaiting EPC.