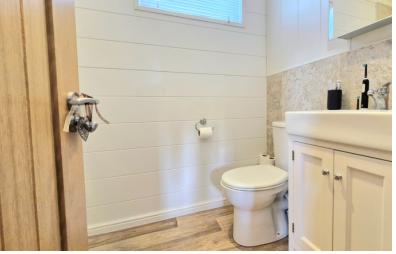

# **EN SUITE**

Fitted with a three piece suite comprising shower cubicle, vanity wash hand basin and WC. Heated towel rail, part tiled, tongue and groove ceiling and walls, inset spotlights. UPVC double glazed window.

#### **BATHROOM**

Fitted with a three piece suite comprising bath with shower over, vanity wash hand basin and WC. Part tiled, chrome heated towel rail, tongue and groove to ceiling and walls, inset spotlights. UPVC double glazed window.