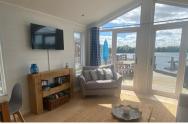

# OPEN PLAN LOUNGE / KITCHEN / DINER

19' 6" x 12' 10" (5.94m x 3.91m) (approx)

#### LOUNGE

Tongue and Groove to ceiling and walls, inset spotlights, radiator, air conditioning unit. Three UPVC double glazed windows.

# **DINING AREA**

Tongue and groove to ceiling and walls, radiator, inset spotlights. Three UPVC double glazed windows.