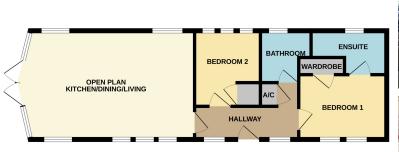

# **AGENT NOTE:**

The floor plan is for illustrative purposes only. Fixtures and fittings do not represent the current state of the property. Not to scale and is meant as a guide only.

# **BEDROOM ONE**

10' 5"  $\times$  7' 8" (3.17m  $\times$  2.34m) (approx) Two UPVC double glazed windows. Tongue and groove to ceiling and walls, built in wardrobe, radiator.

# **EN SUITE**

Fitted with a three piece suite comprising shower cubicle, vanity wash hand basin and WC. Heated towel rail, part tiled, tongue and groove ceiling and walls, inset spotlights. UPVC double glazed window.

# **BEDROOM TWO**

7' 10"  $\times$  8' 6" (2.39m  $\times$  2.59m) (approx) Three UPVC double glazed windows. Built in wardrobe, radiator. Tongue and groove to ceiling and walls.

#### **BATHROOM**

Fitted with a three piece suite comprising bath with shower over, vanity wash hand basin and WC. Part tiled, chrome heated towel rail, tongue and groove to ceiling and walls, inset spotlights. UPVC double glazed window.

#### **HALLWAY**

Inset spotlights, tongue and groove to ceiling and walls, radiator. UPVC double glazed windows.