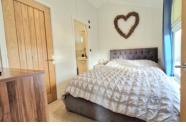

# **BEDROOM ONE**

10' 5"  $\times$  7' 8" (3.17m  $\times$  2.34m) (approx) Two UPVC double glazed windows. Tongue and groove to ceiling and walls, built in wardrobe, radiator.

# **BEDROOM TWO**

7' 10"  $\times$  8' 6" (2.39m  $\times$  2.59m) (approx) Three UPVC double glazed windows. Built in wardrobe, radiator. Tongue and groove to ceiling and walls.