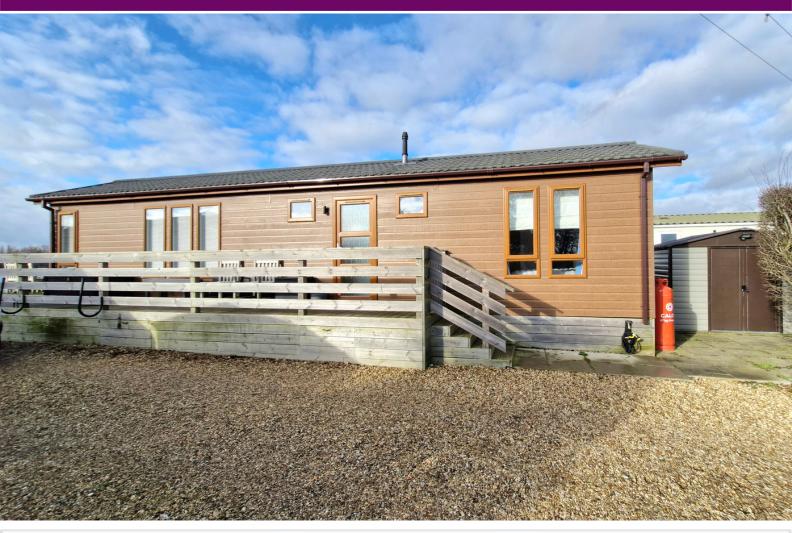

# 69 Windsurf Bank, Barholm Road, Tallington PE9 4RJ

£80,000

\*\*\* PRESTIGE SEASCAPE LODGE \*\*\* This two double bedroom lodge is exceptionally well presented, with a contemporary open plan style of living. Briefly comprising light and airy kitchen/living/dining space, entrance hall, two double bedrooms, both with built-in wardrobes, and an en-suite to the principle. A modern family bathroom completes the accommodation. The lease expires in 2040. Council Tax Band A / EPC Energy Rating Not Applicable.

# **AGENT NOTE 2:**

Annual plot fee from 1st April 2025 to 31st March 2026 £3,074.61. Sewage £607.94, water rates £424.36, electricity standing charge £81.84, insurance admin fee £31.49. Tallington Lakes will move the lodge from its current location on the lake to another part of the site on completion of any purchase to another site within the park. The purchaser will be responsible for the cost of moving the lodge and the decking