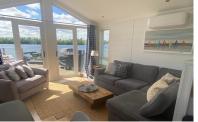

# OPEN PLAN LOUNGE / KITCHEN / DINER

19' 6" x 12' 10" (5.94m x 3.91m) (approx)

#### LOUNGE

Tongue and Groove to ceiling and walls, inset spotlights, radiator, air conditioning unit. Three UPVC double glazed windows.