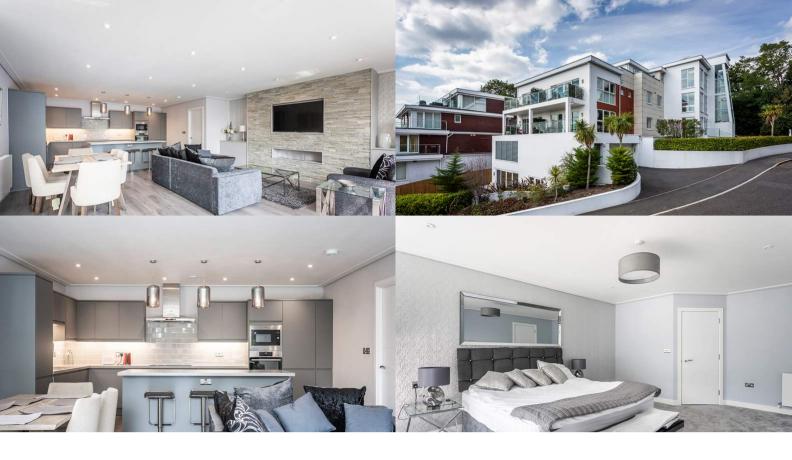

## ABOUT THIS PROPERTY

A stunning 3 double bedroom ground floor apartment refurbished to an exacting standard offering an impressive open plan living space which is complemented by 3 large bedrooms, all with en-suite facilities and the master with a dressing room. With the benefit of it's own entrance, parking for several cars and access to a communal PATIO area, this apartment feels like an individual dwelling rather than an apartment.

The property is approached via a side door giving direct access into the stunning open plan kitchen living room. the contemporary grey kitchen has a range of integral appliances and a feature central island which subtly divides the kitchen from the living/dining room. Here a feature wall with fireplace and television above is the focal point for the room with floor to ceiling doors leading out onto the patio area. The master bedroom is almost 20ft long and is complete with a luxury bathroom with free standing shower and dressing room. The 2 guest bedrooms are both a good size and are both en-suite. A separate cloakroom and large airing cupboard complete the accommodation. The finish throughout the property is of an exceptional standard incorporating interior designed wallpaper, luxurious carpets and wooden flooring throughout. To the side of the property is a raised area providing an ideal space for an external storage shed. The driveway provides off road parking for several cars and allows you to park directly outside the entrance to the apartment. We are awaiting clarification as to whether or not the patio area directly outside the sitting room can be defined with it's own boundary.