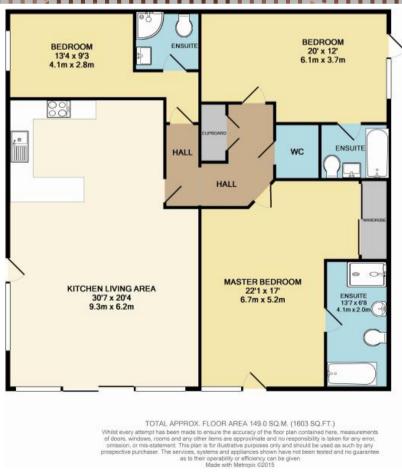

## ABOUT THIS PROPERTY

A stunning 3 double bedroom ground floor apartment refurbished to an exacting standard offering an impressive open plan living space which is complemented by 3 large bedrooms, all with en-suite facilities and the master with a dressing room. With the benefit of it's own entrance, parking for several cars and access to a communal PATIO area, this apartment feels like an individual dwelling rather than an apartment.

The property is approached via a side door giving direct access into the stunning open plan kitchen living room. the contemporary grey kitchen has a range of integral appliances and a feature central island which subtly divides the kitchen from the living/dining room. Here a feature wall with fireplace and television above is the focal point for the room with floor to ceiling doors leading out onto the patio area. The master bedroom is almost 20ft long and is complete with a luxury bathroom with free standing shower and dressing room. The 2 guest bedrooms are both a good size and are both en-suite. A separate cloakroom and large airing cupboard complete the accommodation. The finish throughout the property is of an exceptional standard incorporating interior designed wallpaper, luxurious carpets and wooden flooring throughout. To the side of the property is a raised area providing an ideal space for an external storage shed. The driveway provides off road parking for several cars and allows you to park directly outside the entrance to the apartment. We are awaiting clarification as to whether or not the patio area directly outside the sitting room can be defined with it's own boundary.