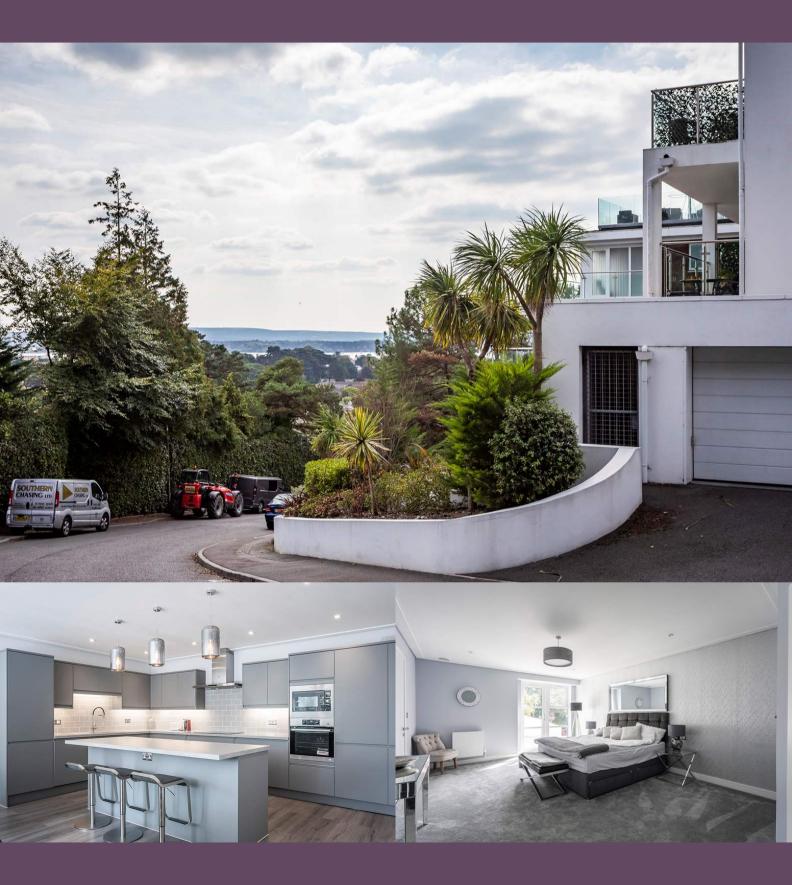

## ABOUT THIS PROPERTY

A stunning 3 double bedroom ground floor apartment refurbished to an exacting standard offering an impressive open plan living space which is complemented by 3 large bedrooms, all with en-suite facilities and the master with a dressing room. With the benefit of it's own entrance, parking for several cars and access to a communal PATIO area, this apartment feels like an individual dwelling rather than an apartment.

The property is approached via a side door giving direct access into the stunning open plan kitchen living room. the contemporary grey kitchen has a range of integral appliances and a feature central island which subtly divides the kitchen from the living/dining room. Here a feature wall with fireplace and television above is the focal point for the room with floor to ceiling doors leading out onto the patio area. The master bedroom is almost 20ft long and is complete with a luxury bathroom with free standing shower and dressing room. The 2 guest bedrooms are both a good size and are both en-suite. A separate cloakroom and large airing cupboard complete the accommodation. The finish throughout the property is of an exceptional standard incorporating interior designed wallpaper, luxurious carpets and wooden flooring throughout. To the side of the property is a raised area providing an ideal space for an external storage shed. The driveway provides off road parking for several cars and allows you to park directly outside the entrance to the apartment. We are awaiting clarification as to whether or not the patio area directly outside the sitting room can be defined with it's own boundary.

## LOCATION

Located in an elevated position on a quiet road in the heart of Lower Parkstone. The villages of Penn Hill and Ashley Cross are within an easy walk and offer a variety of coffee shops restaurants and bars. At Whitecliif is a large open park whilst the Beaches at Sandbanks are just a few miles away. The Bournemouth Wessex Way is very close and gives direct access to the A31 onto the M27 motorway with London approximately 2 hours commute by car. Poole and Bournemouth offer a direct train service into LondonWaterloo taking approximately 2 Hours. The local train station at Ashely Cross is within walking distance.