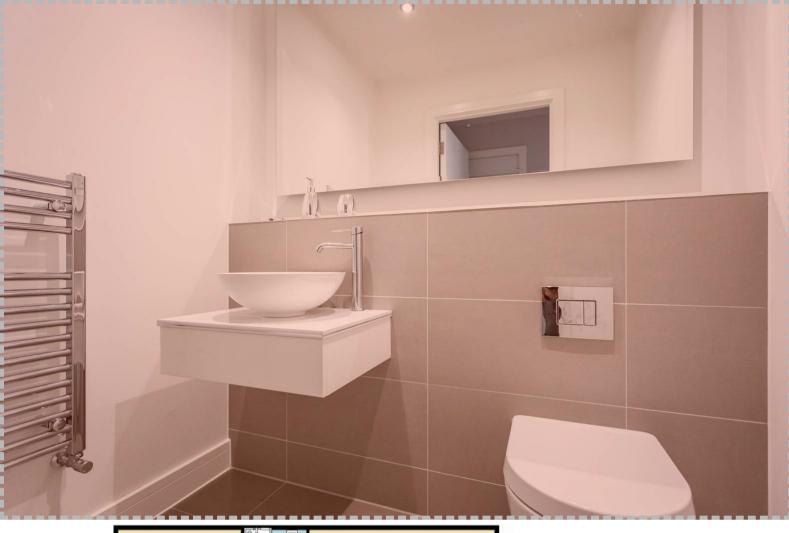

The property is approached via a side door giving direct access into the stunning open plan kitchen living room. the contemporary grey kitchen has a range of integral appliances and a feature central island which subtly divides the kitchen from the living/dining room. Here a feature wall with fireplace and television above is the focal point for the room with floor to ceiling doors leading out onto the patio area. The master bedroom is almost 20ft long and is complete with a luxury bathroom with free standing shower and dressing room. The 2 guest bedrooms are both a good size and are both en-suite. A separate cloakroom and large airing cupboard complete the accommodation. The finish throughout the property is of an exceptional standard incorporating interior designed wallpaper, luxurious carpets and wooden flooring throughout. To the side of the property is a raised area providing an ideal space for an external storage shed. The driveway provides off road parking for several cars and allows you to park directly outside the entrance to the apartment. We are awaiting clarification as to whether or not the patio area directly outside the sitting room can be defined with it's own boundary.