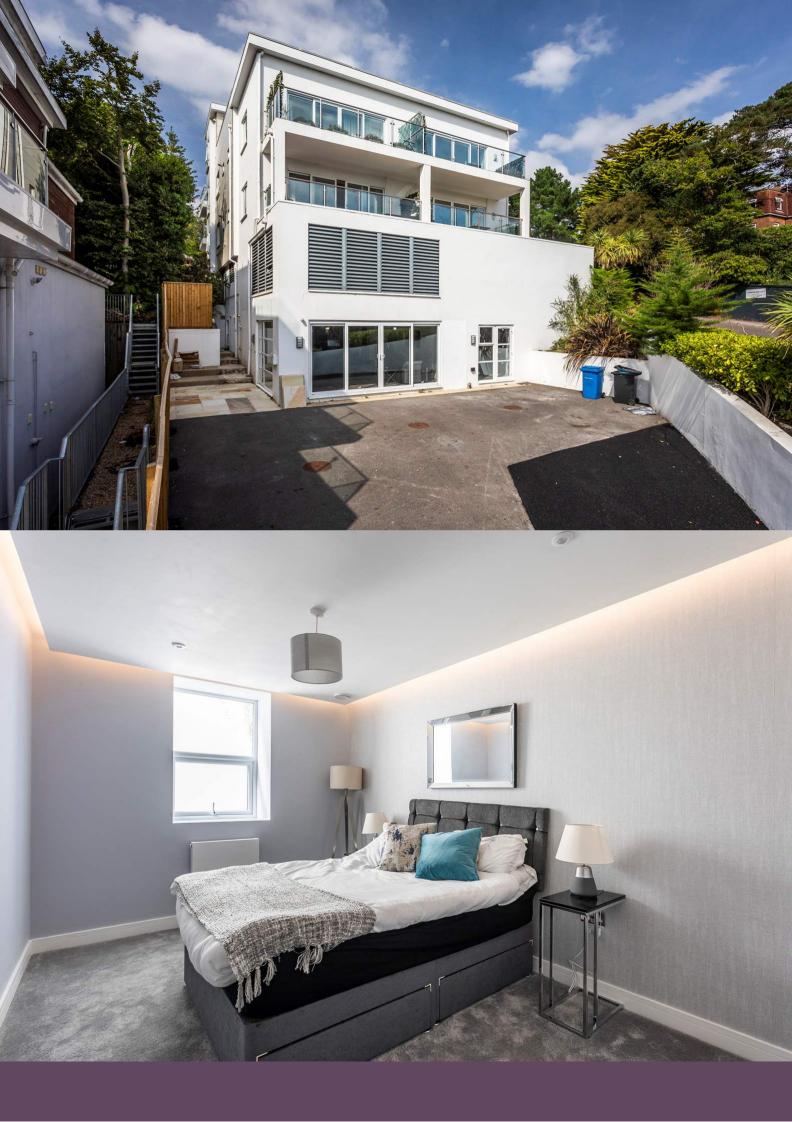

The property is approached via a side door giving direct access into the stunning open plan kitchen living room. the contemporary grey kitchen has a range of integral appliances and a feature central island which subtly divides the kitchen from the living/dining room. Here a feature wall with fireplace and television above is the focal point for the room with floor to ceiling doors leading out onto the patio area. The master bedroom is almost 20ft long and is complete with a luxury bathroom with free standing shower and dressing room. The 2 guest bedrooms are both a good size and are both en-suite. A separate cloakroom and large airing cupboard complete the accommodation. The finish throughout the property is of an exceptional standard incorporating interior designed wallpaper, luxurious carpets and wooden flooring throughout. To the side of the property is a raised area providing an ideal space for an external storage shed. The driveway provides off road parking for several cars and allows you to park directly outside the entrance to the apartment. We are awaiting clarification as to whether or not the patio area directly outside the sitting room can be defined with it's own boundary.