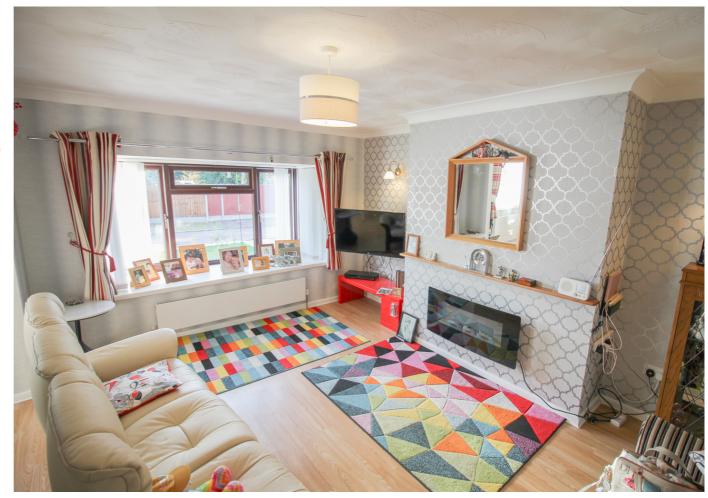

# **Sitting Room**

With front aspect double glazed window bay window, radiators, electric fire and opening into in dining room.

# **Dining Room**

With space for dining table, radiator and front aspect double glazed window.