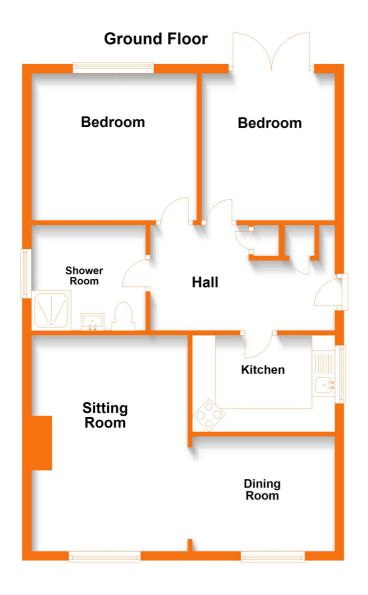

# Hidcote Close Worcester

£305,000

In the popular and convenient residential location of St Peters is this two bedroom bungalow with good access to the city centre. The property comprises; entrance hall, sitting room, dining room, kitchen, shower room and two bedrooms. Outside there is a driveway and garage as well as rear garden. Viewing advised!

#### **Entrance**

Through entrance door into hall with storage cupboards and doors into kitchen, sitting room/diner, bedrooms one and two as well as shower room.

## Kitchen

With side aspect double glazed window, matching wall and base units with work surfaces over, space for oven with cooker hood over and under counter appliance.

# **Sitting Room**

With front aspect double glazed window bay window, radiators, electric fire and opening into in dining room.

# **Dining Room**

With space for dining table, radiator and front aspect double glazed window.

### **Bedroom 1**

With radiator and rear aspect double glazed window.

## Bedroom 2

With radiator and rear aspect double doors opening to the rear garden.

## **Shower Room**

With WC, wash hand basin, shower cubicle with shower over and side aspect double glazed window.