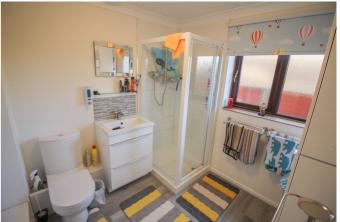

## **Shower Room**

With WC, wash hand basin, shower cubicle with shower over and side aspect double glazed window.