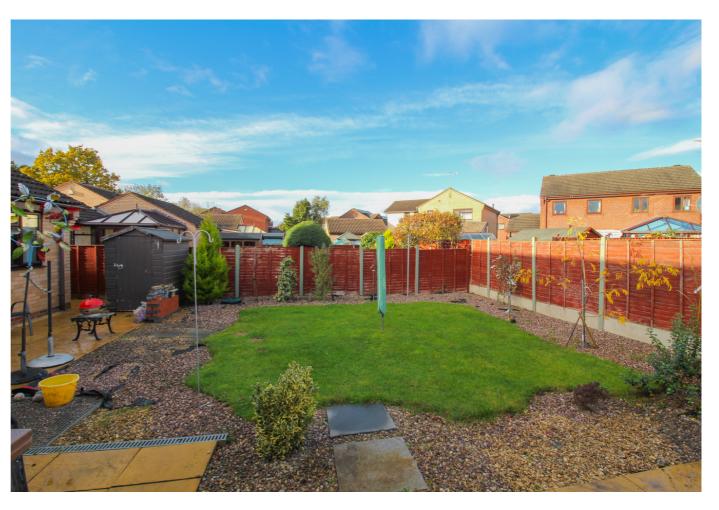

# Outside

The front of the property is approached via a lawned foregarden as well as block paved driveway leading to entrance door and garage. To the rear is a garden laid to lawn with patio and gravelled areas with fenced boundaries to sides and rear.