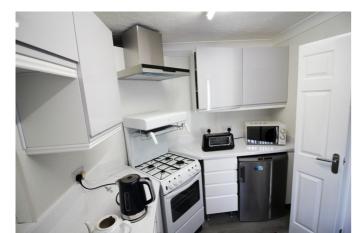

## Kitchen

With side aspect double glazed window, matching wall and base units with work surfaces over, space for oven with cooker hood over and under counter appliance.