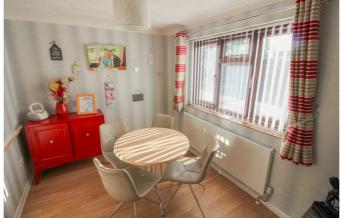

# **Dining Room**

With space for dining table, radiator and front aspect double glazed window.