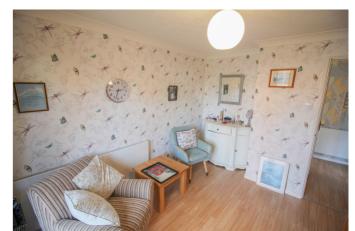

# **Sitting Room**

With front aspect double glazed window bay window, radiators, electric fire and opening into in dining room.

# **Dining Room**

With space for dining table, radiator and front aspect double glazed window.