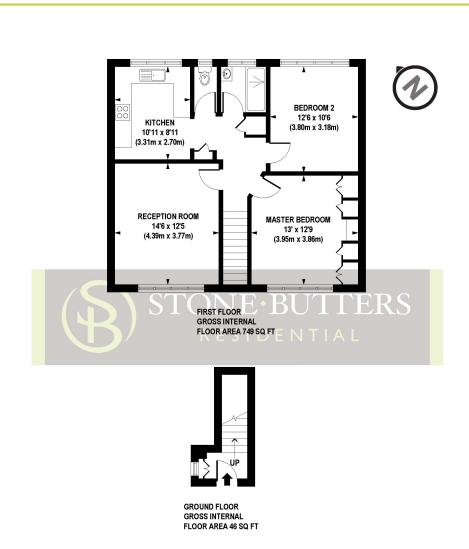

Accommodation comprises a welcoming entrance hallway with stairs to the first floor landing, a spacious reception room and a fitted kitchen. The property boasts two double bedrooms, a family shower room and separate WC. Externally, there is a spacious communal gardens.

- 97 year lease (125 years from 1995)
- Double Glazed
- Shower Room Separate
- · Gas Central Heating
- Garage (In Block)
- Spacious Lounge
- No Chain
- Quiet Location

APPROX. GROSS INTERNAL FLOOR AREA 795 sq. ft / 73.86 sq. m

Floorplan is for illustrative purposes only and is not to scale. Every attempt has been made to ensure the accuracy of the floorplan shown, however all measurements, fixtures, fittings and data shown are an approximate interpretation for illustrative purposes only. Liability for errors, omissions or mis-statement through negligence or otherwise is hereby excluded.