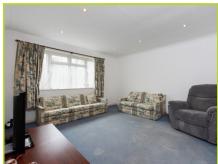

Accommodation comprises a welcoming entrance hallway with stairs to the first floor landing, a spacious reception room and a fitted kitchen. The property boasts two double bedrooms, a family shower room and separate WC. Externally, there is a spacious communal gardens.

- 97 year lease (125 years from 1995)
- Double Glazed
- Shower Room Separate
- · Gas Central Heating
- Garage (In Block)
- Spacious Lounge
- No Chain
- Quiet Location

APPROX. GROSS INTERNAL FLOOR AREA 795 sq. ft / 73.86 sq. m