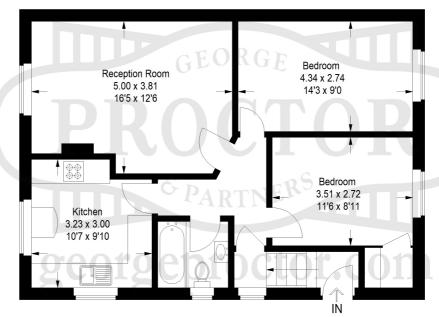

## 2 Bedrooms | 1 Reception Room | 1 Bathroom

EXCLUSIVE TO GEORGE PROCTOR & PARTNERS. Offered on a chain-free basis, we are pleased to offer this first-floor two bedroomed maisonette which is located in the heart of Bickley, ideally located for local shops, buses and within proximity of Bickley station. In our opinion, the property is offered in excellent condition throughout with a re-fitted kitchen and bathroom and further benefits from a separate garage, garden, sizable rooms and a generous lease of over 900 years. We highly recommend your earliest possible viewing. EPC Rating: C.