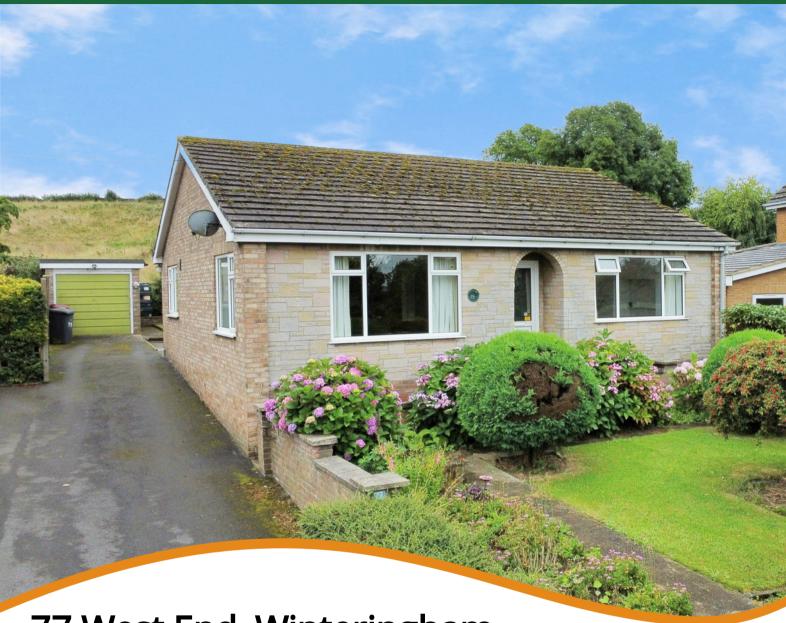

77 West End, Winteringham, Scunthorpe, Lincolnshire.
DN15 9NR

- NO CHAIN
- EXTENDED DETACHED BUNGALOW
- SOUGHT AFTER VILLAGE LOCATION
- SPACIOUS LOUNGE DINER & KITCHEN DINER
- FOUR GENEROUS BEDROOMS

- FAMILY BATHROOM & W.C.
- POTENTIAL ANNEX
- PRIVATE REAR GARDEN WITH OPEN VIEWS
- OFF ROAD PARKING & DETACHED GARAGE

## PROPERTY DESCRIPTION

\*\*NO CHAIN\*\*\*\*EXTENDED DETACHED BUNGALOW\*\*\*\*OPEN FIELD VIEWS TO REAR\*\* Situated in the sought after village location of Winteringham this beautifully presented detached bungalow offers fantastic space both internally and externally with generous front and rear gardens, four bedrooms and a sizable kitchen diner. The bungalow also has the added benefit of being sold with no forwarding chain. The home briefly comprises an entrance hall, lounge diner, kitchen diner, two double bedrooms and main family bathroom. Flowing off of the kitchen diner is the extended part of the bungalow providing a potential annex offering a further two versatile bedrooms/reception rooms and second W.C. Externally the home has a beautifully maintained frontage with a drive to the left providing off road parking for multiple vehicles whilst giving access to the detached garage. The rear garden is fully enclosed and private being mainly laid to lawn featuring beautiful field views to the rear. The garden also has access to a green house. Viewings are highly recommended!