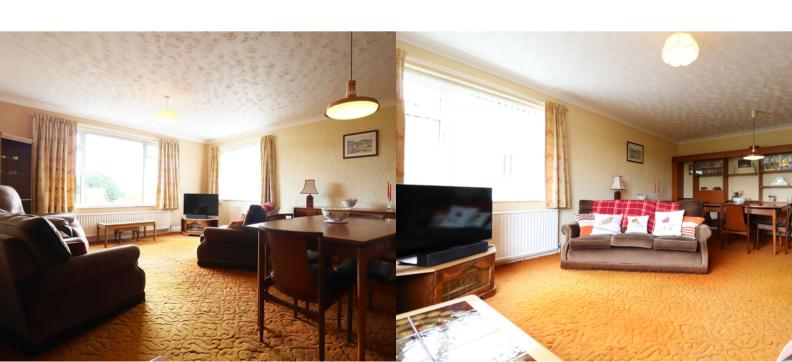

## PROPERTY DESCRIPTION

\*\*NO CHAIN\*\*\*\*EXTENDED DETACHED BUNGALOW\*\*\*\*OPEN FIELD VIEWS TO REAR\*\* Situated in the sought after village location of Winteringham this beautifully presented detached bungalow offers fantastic space both internally and externally with generous front and rear gardens, four bedrooms and a sizable kitchen diner. The bungalow also has the added benefit of being sold with no forwarding chain. The home briefly comprises an entrance hall, lounge diner, kitchen diner, two double bedrooms and main family bathroom. Flowing off of the kitchen diner is the extended part of the bungalow providing a potential annex offering a further two versatile bedrooms/reception rooms and second W.C. Externally the home has a beautifully maintained frontage with a drive to the left providing off road parking for multiple vehicles whilst giving access to the detached garage. The rear garden is fully enclosed and private being mainly laid to lawn featuring beautiful field views to the rear. The garden also has access to a green house. Viewings are highly recommended!