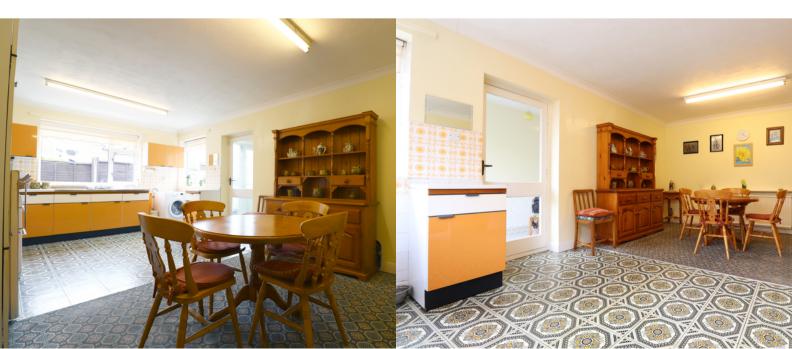

## PROPERTY DESCRIPTION

\*\*NO CHAIN\*\*\*\*EXTENDED DETACHED BUNGALOW\*\*\*\*OPEN FIELD VIEWS TO REAR\*\* Situated in the sought after village location of Winteringham this beautifully presented detached bungalow offers fantastic space both internally and externally with generous front and rear gardens, four bedrooms and a sizable kitchen diner. The bungalow also has the added benefit of being sold with no forwarding chain. The home briefly comprises an entrance hall, lounge diner, kitchen diner, two double bedrooms and main family bathroom. Flowing off of the kitchen diner is the extended part of the bungalow providing a potential annex offering a further two versatile bedrooms/reception rooms and second W.C. Externally the home has a beautifully maintained frontage with a drive to the left providing off road parking for multiple vehicles whilst giving access to the detached garage. The rear garden is fully enclosed and private being mainly laid to lawn featuring beautiful field views to the rear. The garden also has access to a green house. Viewings are highly recommended!