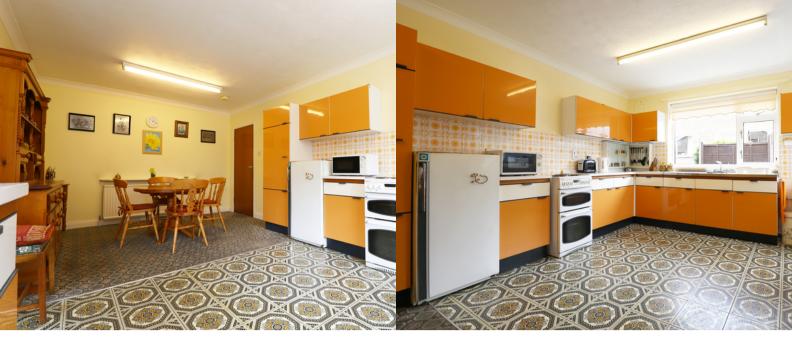

## PROPERTY DESCRIPTION

\*\*NO CHAIN\*\*\*\*EXTENDED DETACHED BUNGALOW\*\*\*\*OPEN FIELD VIEWS TO REAR\*\* Situated in the sought after village location of Winteringham this beautifully presented detached bungalow offers fantastic space both internally and externally with generous front and rear gardens, four bedrooms and a sizable kitchen diner. The bungalow also has the added benefit of being sold with no forwarding chain. The home briefly comprises an entrance hall, lounge diner, kitchen diner, two double bedrooms and main family bathroom. Flowing off of the kitchen diner is the extended part of the bungalow providing a potential annex offering a further two versatile bedrooms/reception rooms and second W.C. Externally the home has a beautifully maintained frontage with a drive to the left providing off road parking for multiple vehicles whilst giving access to the detached garage. The rear garden is fully enclosed and private being mainly laid to lawn featuring beautiful field views to the rear. The garden also has access to a green house. Viewings are highly recommended!