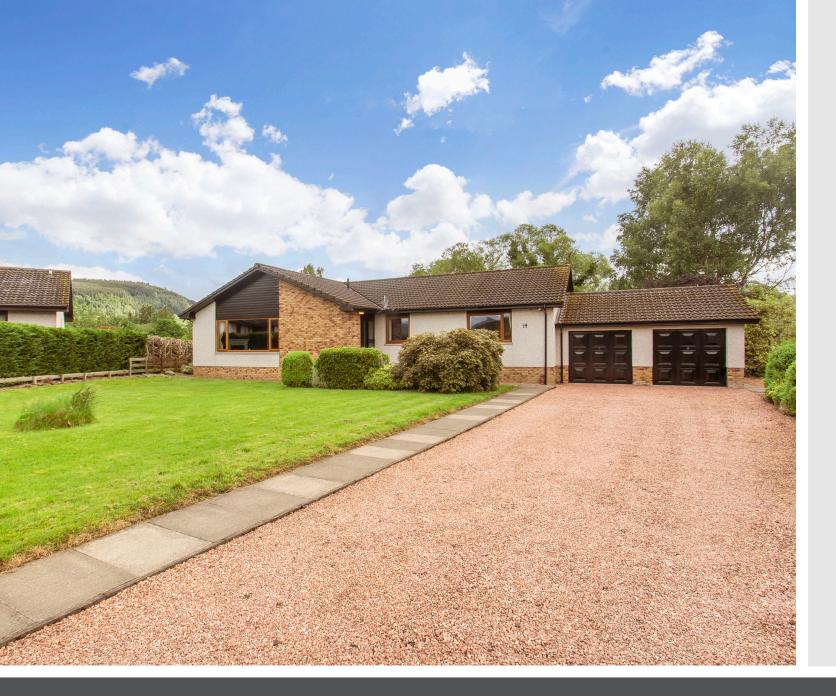

### Summary

Boasting wonderfully spacious and flexible, family orientated accommodation, all conveniently arranged on an easily manageable single storey, this four-bedroom, two-bathroom detached bungalow is tucked in a quiet cul-de-sac within an established development in Aberfeldy. The home also lies on an impressive plot, enjoying generous gardens, an attached double garage, and a multi-car driveway. Aberfeldy is home to excellent everyday amenities and is surrounded by picturesque rolling hills and countryside.

### **Features**

- Generous detached bungalow in Aberfeldy
- Entrance porch and hallway (both with storage)
- Generous living room with large southwestfacing picture window and fireplace
- Formal dining room
- Attractive, airy fitted kitchen
- Versatile conservatory with garden access
- Four bedrooms, all with built-in wardrobes
- One en-suite shower room
- Family bathroom with shower-over-bath
- Vast, well-maintained front and rear gardens
- Attached double garage and multi-car driveway
- Gas central heating and double glazing

"This four-bedroom, two-bathroom property boasts a wealth of flexible living space which is sure to appeal to families."

"The home occupies a generous plot, with large front and rear gardens, an attached double garage, and a multi-car driveway."