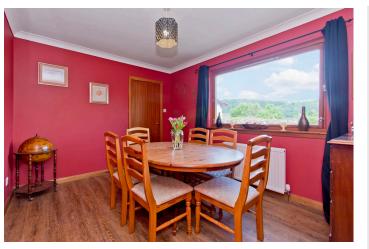

### **Features**

- Generous detached bungalow in Aberfeldy
- Entrance porch and hallway (both with storage)
- Generous living room with large southwestfacing picture window and fireplace
- Formal dining room
- Attractive, airy fitted kitchen
- Versatile conservatory with garden access
- Four bedrooms, all with built-in wardrobes
- One en-suite shower room
- Family bathroom with shower-over-bath
- Vast, well-maintained front and rear gardens
- Attached double garage and multi-car driveway
- Gas central heating and double glazing