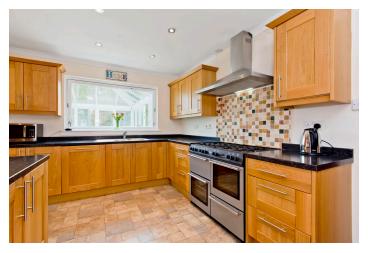

### **Features**

- Generous detached bungalow in Aberfeldy
- Entrance porch and hallway (both with storage)
- Generous living room with large southwestfacing picture window and fireplace
- Formal dining room
- Attractive, airy fitted kitchen
- Versatile conservatory with garden access
- Four bedrooms, all with built-in wardrobes
- One en-suite shower room
- Family bathroom with shower-over-bath
- Vast, well-maintained front and rear gardens
- Attached double garage and multi-car driveway
- Gas central heating and double glazing