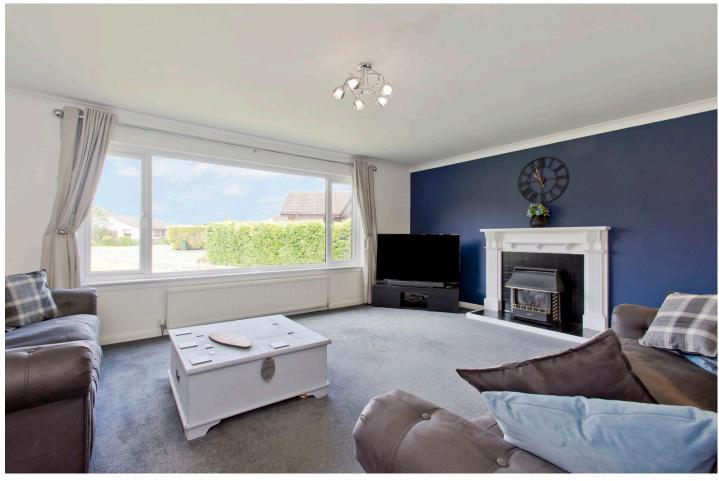

### **Features**

- Generous detached bungalow in Aberfeldy
- Entrance porch and hallway (both with storage)
- Generous living room with large southwestfacing picture window and fireplace
- Formal dining room
- Attractive, airy fitted kitchen
- Versatile conservatory with garden access
- Four bedrooms, all with built-in wardrobes
- One en-suite shower room
- Family bathroom with shower-over-bath
- Vast, well-maintained front and rear gardens
- Attached double garage and multi-car driveway
- Gas central heating and double glazing