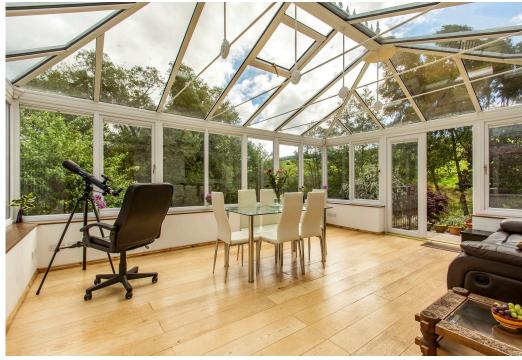

### **Features**

- Generous detached bungalow in Aberfeldy
- Entrance porch and hallway (both with storage)
- Generous living room with large southwestfacing picture window and fireplace
- Formal dining room
- Attractive, airy fitted kitchen
- Versatile conservatory with garden access
- Four bedrooms, all with built-in wardrobes
- One en-suite shower room
- Family bathroom with shower-over-bath
- Vast, well-maintained front and rear gardens
- Attached double garage and multi-car driveway
- Gas central heating and double glazing