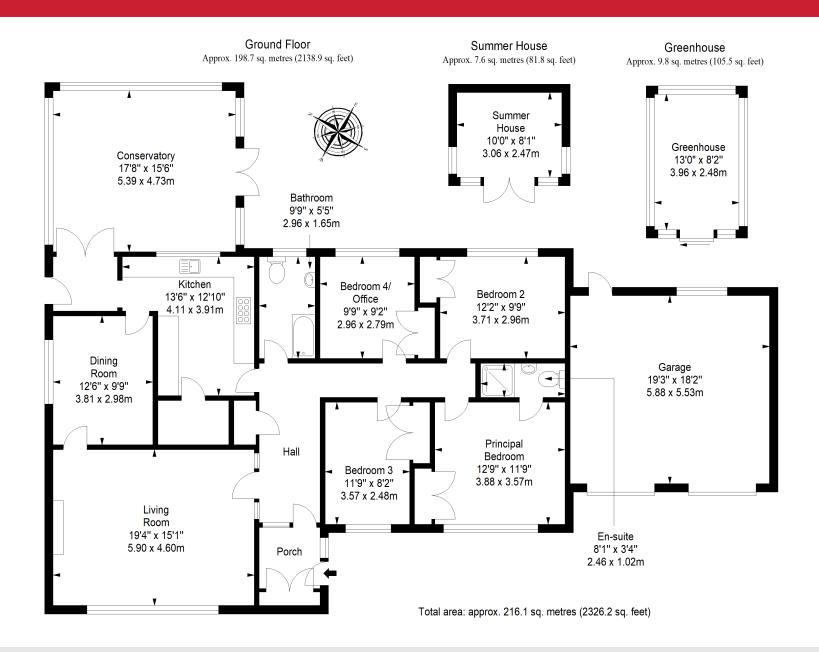

- Generous detached bungalow in Aberfeldy
- Entrance porch and hallway (both with storage)
- Generous living room with large southwestfacing picture window and fireplace
- Formal dining room
- Attractive, airy fitted kitchen
- Versatile conservatory with garden access
- Four bedrooms, all with built-in wardrobes
- One en-suite shower room
- Family bathroom with shower-over-bath
- Vast, well-maintained front and rear gardens
- Attached double garage and multi-car driveway
- Gas central heating and double glazing



"This four-bedroom, two-bathroom property boasts a wealth of flexible living space which is sure to appeal to families."

















"The home occupies a generous plot, with large front and rear gardens, an attached double garage, and a multi-car driveway."



# Floorplan







### Our Branches

#### **ANSTRUTHER**

5A Shore Street, Anstruther, KY10 3EA 01333 310481 anstrutherea@thorntons-law.co.uk

#### **ARBROATH**

165 High Street, Arbroath, DD1 1DR 01241 876633 arbroathea@thorntons-law.co.uk

#### **BONNYRIGG**

3-7 High Street, Bonnyrigg, EH19 2DA 0131 663 7135 bonnyriggea@thorntons-law.co.uk

#### **CUPAR**

49 Bonnygate, Cupar, KY15 4BY 01334 656564 cuparea@thorntons-law.co.uk

#### **DUNDEE**

Whitehall House, 33 Yeaman Shore Dundee DD1 4BJ 01382 200099 dundeeea@thorntons-law.co.uk

#### **EDINBURGH**

Citypoint, 3rd Floor, 65 Haymarket Terrace, Edinburgh, EH12 5HD 0131 297 5980 edinburghea@thorntons-law.co.uk

#### **FORFAR**

53 East High Street, Forfar, DD8 2EL 01307 466886 forfarea@thorntons-law.co.uk

#### MONTROSE

55 High Street, Montrose, DD