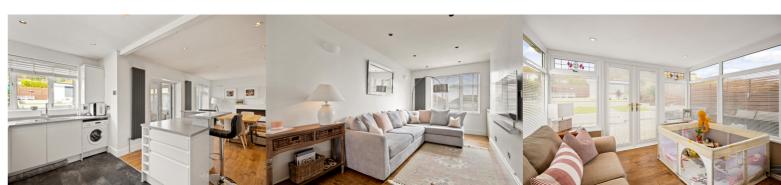

## Lounge

18' 7" x 10' 11" (5.66m x 3.33m)

## Kitchen/Dining Room

28' 3" x 11' 2" (8.61m x 3.40m)

## Conservatory

10' 10" x 10' 0" (3.30m x 3.05m)