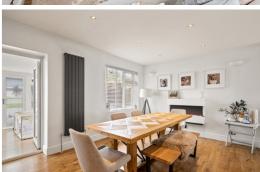

nt CT20 2BZ **Email** folkestone@burnapandabel.co.uk

Phone 01303 258590

www.burnapandabel.co.uk



# 150 Wear Bay Road

Folkestone CT19 6PZ

#### £500,000 FREEHOLD

DRAFT DETAILS... FOR SALE WITH BURNAP + ABEL... Burnap + Abel are delighted to offer this stunning four bedroom semi-detached chalet bungalow situated in the sought after location of Wear Bay Road on Folkestone's East Cliff. The property is in our opinion in superb decorative order and offers a lounge, open plan kitchen/diner, conservatory, family bathroom, four bedrooms and en-suite bathroom. Additional benefits include off road parking, a large rear garden with home office/gym, sea views, double glazing including Velux Balcony and storage cellar. For your chance to view call sole agent Burnap + Abel now on 01303 258590.





## **Entrance Hall**

## Lounge

18' 7" x 10' 11" (5.66m x 3.33m)

## Kitchen/Dining Room

28' 3" x 11' 2" (8.61m x 3.40m)

## Conservatory

10' 10" x 10' 0" (3.30m x 3.05m)

### **Shower Room**

8' 4" x 7' 9" (2.54m x 2.36m)

### **Bedroom Four**

14' 4" x 11' 11" (4.37m x 3.63m)

# First Floor Landing

### **Bedroom One**

11'5" x 7'1" (3.48m x 2.16m)

#### **En-Suite**

9' 7" x 8' 10" (2.92m x 2.69m)

#### **Bedroom Two**

15' 3" x 11' 11" (4.65m x 3.63m)

### **Bedroom Three**

8' 10" x 6' 10" (2.69m x 2.08m)

# **Off Road Parking**

**Rear Garden** 

## Outbuilding/Gym

15' 7" x 9' 2" (4.75m x 2.79m)

# **Cellar Storage Room**

12' 6" x 12' 0" (3.81m x 3.66m)







hilst every attempt has been made to ensure the accuracy of the floor plan contained here, measurements of doors, wind