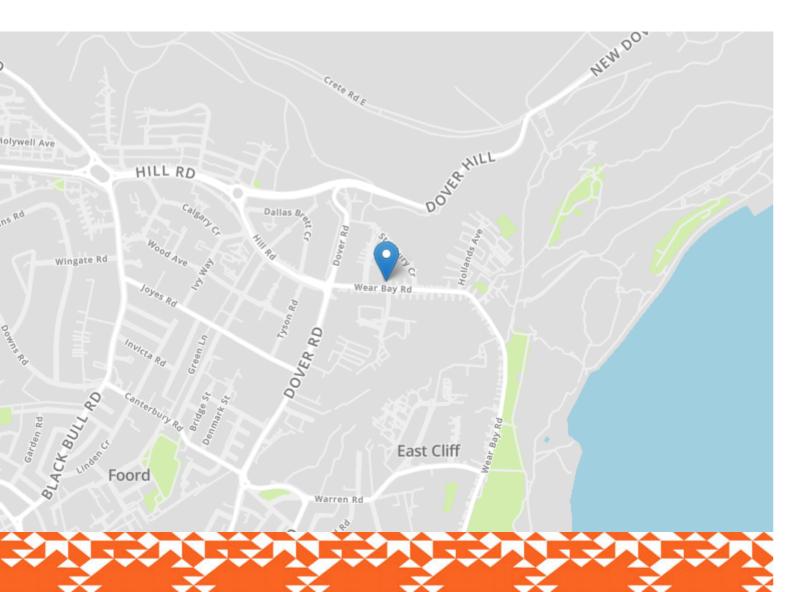

# 150 Wear Bay Road

Folkestone CT19 6PZ

#### £500,000 FREEHOLD

DRAFT DETAILS... FOR SALE WITH BURNAP + ABEL... Burnap + Abel are delighted to offer this stunning four bedroom semi-detached chalet bungalow situated in the sought after location of Wear Bay Road on Folkestone's East Cliff. The property is in our opinion in superb decorative order and offers a lounge, open plan kitchen/diner, conservatory, family bathroom, four bedrooms and en-suite bathroom. Additional benefits include off road parking, a large rear garden with home office/gym, sea views, double glazing including Velux Balcony and storage cellar. For your chance to view call sole agent Burnap + Abel now on 01303 258590.