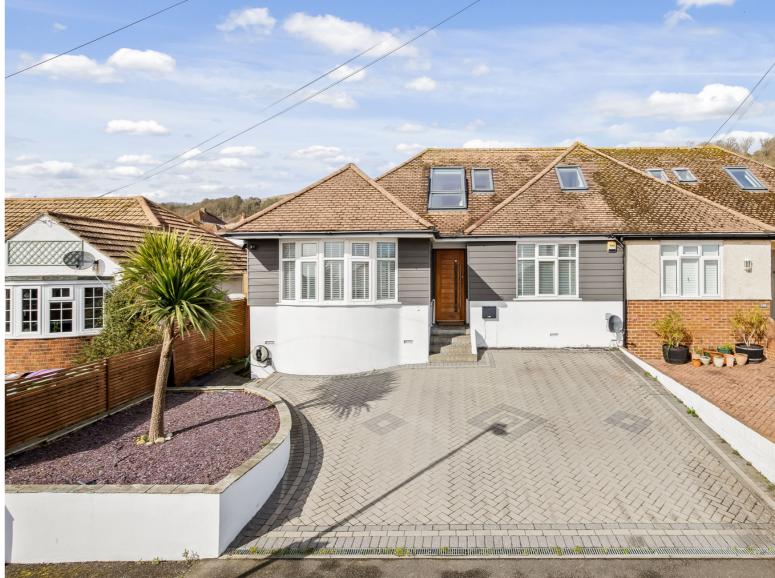

#### £500,000 FREEHOLD

DRAFT DETAILS... FOR SALE WITH BURNAP + ABEL... Burnap + Abel are delighted to offer this stunning four bedroom semi-detached chalet bungalow situated in the sought after location of Wear Bay Road on Folkestone's East Cliff. The property is in our opinion in superb decorative order and offers a lounge, open plan kitchen/diner, conservatory, family bathroom, four bedrooms and en-suite bathroom. Additional benefits include off road parking, a large rear garden with home office/gym, sea views, double glazing including Velux Balcony and storage cellar. For your chance to view call sole agent Burnap + Abel now on 01303 258590.