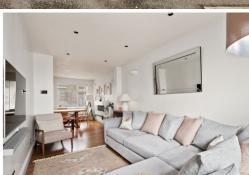

Kent CT20 2BZ **Email** folkestone@burnapandabel.co.uk

Phone 01303 258590

www.burnapandabel.co.uk



# 150 Wear Bay Road

Folkestone CT19 6PZ

#### £500,000 FREEHOLD

DRAFT DETAILS... FOR SALE WITH BURNAP + ABEL... Burnap + Abel are delighted to offer this stunning four bedroom semi-detached chalet bungalow situated in the sought after location of Wear Bay Road on Folkestone's East Cliff. The property is in our opinion in superb decorative order and offers a lounge, open plan kitchen/diner, conservatory, family bathroom, four bedrooms and en-suite bathroom. Additional benefits include off road parking, a large rear garden with home office/gym, sea views, double glazing including Velux Balcony and storage cellar. For your chance to view call sole agent Burnap + Abel now on 01303 258590.





## **Entrance Hall**

## Lounge

18' 7" x 10' 11" (5.66m x 3.33m)

## Kitchen/Dining Room

28' 3" x 11' 2" (8.61m x 3.40m)

## Conservatory

10' 10" x 10' 0" (3.30m x 3.05m)

### **Shower Room**

8' 4" x 7' 9" (2.54m x 2.36m)

### **Bedroom Four**

14' 4" x 11' 11" (4.37m x 3.63m)

# First Floor Landing

### **Bedroom One**

11'5" x 7'1" (3.48m x 2.16m)

#### **En-Suite**

9' 7" x 8' 10" (2.92m x 2.69m)

#### **Bedroom Two**

15' 3" x 11' 11" (4.65m x 3.63m)

### **Bedroom Three**

8' 10" x 6' 10" (2.69m x 2.08m)

# **Off Road Parking**

**Rear Garden** 

## Outbuilding/Gym

15' 7" x 9' 2" (4.75m x 2.79m)

# **Cellar Storage Room**

12' 6" x 12' 0" (3.81m x 3.66m)







hilst every attempt has been made to ensure the accuracy of the floor plan contained here, measurements of doors, wi