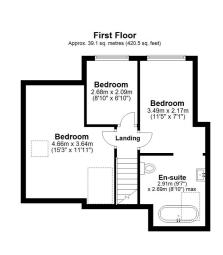

# First Floor Landing

### **Bedroom One**

11'5" x 7'1" (3.48m x 2.16m)

#### **En-Suite**

9' 7" x 8' 10" (2.92m x 2.69m)

#### **Bedroom Two**

15' 3" x 11' 11" (4.65m x 3.63m)

### **Bedroom Three**

8' 10" x 6' 10" (2.69m x 2.08m)