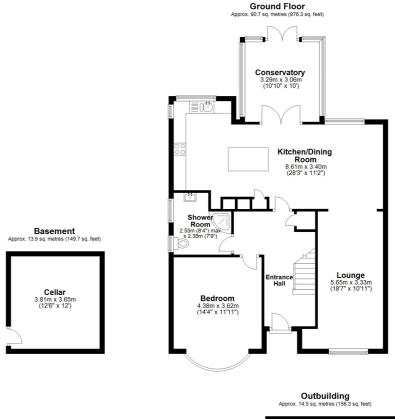

## **Entrance Hall**

## Lounge

18' 7" x 10' 11" (5.66m x 3.33m)

## Kitchen/Dining Room

28' 3" x 11' 2" (8.61m x 3.40m)

## Conservatory

10' 10" x 10' 0" (3.30m x 3.05m)

### **Shower Room**

8' 4" x 7' 9" (2.54m x 2.36m)

### **Bedroom Four**

14' 4" x 11' 11" (4.37m x 3.63m)

# **Off Road Parking**

**Rear Garden** 

## Outbuilding/Gym

15' 7" x 9' 2" (4.75m x 2.79m)

# **Cellar Storage Room**

12' 6" x 12' 0" (3.81m x 3.66m)

hilst every attempt has been made to ensure the accuracy of the floor plan contained here, measurements of doors, windrows, rooms and any other items are approximate and no responsibility is taken for any error, omission or mis assessment. This loans is for illustrative numbers only and should be used as such by any connective purchaser.