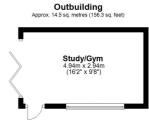

cluding Velux Balcony and storage cellar. For your chance to view call sole agent Burnap + Abel now on 01303 258590.





## **Entrance Hall**

## Lounge

18' 7" x 10' 11" (5.66m x 3.33m)

## Kitchen/Dining Room

28' 3" x 11' 2" (8.61m x 3.40m)

## Conservatory

10' 10" x 10' 0" (3.30m x 3.05m)

### **Shower Room**

8' 4" x 7' 9" (2.54m x 2.36m)

### **Bedroom Four**

14' 4" x 11' 11" (4.37m x 3.63m)

# First Floor Landing

### **Bedroom One**

11'5" x 7'1" (3.48m x 2.16m)

#### **En-Suite**

9' 7" x 8' 10" (2.92m x 2.69m)

#### **Bedroom Two**

15' 3" x 11' 11" (4.65m x 3.63m)

### **Bedroom Three**

8' 10" x 6' 10" (2.69m x 2.08m)

# **Off Road Parking**

**Rear Garden** 

## Outbuilding/Gym

15' 7" x 9' 2" (4.75m x 2.79m)

# **Cellar Storage Room**

12' 6" x 12' 0" (3.81m x 3.66m)







hilst every attempt has been made to ensure the accuracy of the floor plan contained here, measurements of doors, windrows, rooms and any other items are approximate and no responsibility is taken for any error, omission or mis assessment. This loans is for illustrative numbers only and should be used as such by any connective purchaser.