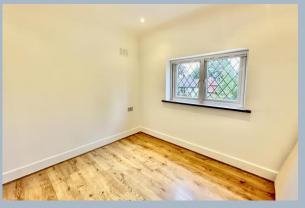

The ground floor comprises of a spacious entrance hall with parquet flooring, 2 reception rooms, a kitchen/breakfast room and under-stairs cloakroom/WC. The property benefits from a wealth of charm to include original wood block flooring to the principle rooms and leaded light windows. From the house, the garden is accessed by French doors from the sitting room and double patio doors from the kitchen. 4 double bedrooms and a family bathroom occupy the first floor.