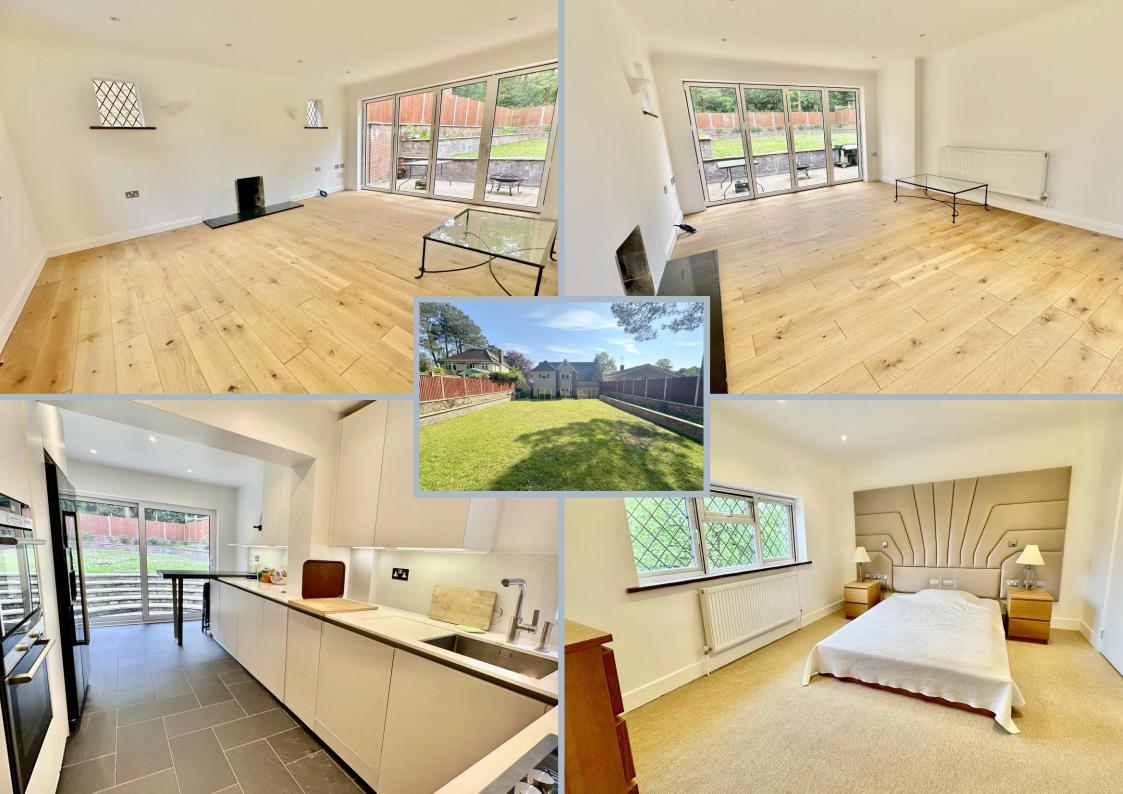

The ground floor comprises of a spacious entrance hall with parquet flooring, 2 reception rooms, a kitchen/breakfast room and under-stairs cloakroom/WC. The property benefits from a wealth of charm to include original wood block flooring to the principle rooms and leaded light windows. From the house, the garden is accessed by French doors from the sitting room and double patio doors from the kitchen. 4 double bedrooms and a family bathroom occupy the first floor.

Externally, the property is rather attractive with secluded gardens in a wonderful, wooded backdrop. The home is near to Talbot Heath Junior School entrance, with the house's gardens backing onto the school's woods. There is potential for further improvements, which would only add to the charm of this property.