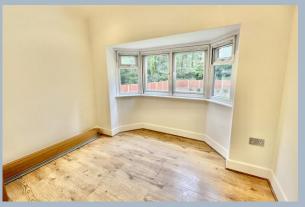

The ground floor comprises of a spacious entrance hall with parquet flooring, 2 reception rooms, a kitchen/breakfast room and under-stairs cloakroom/WC. The property benefits from a wealth of charm to include original wood block flooring to the principle rooms and leaded light windows. From the house, the garden is accessed by French doors from the sitting room and double patio doors from the kitchen. 4 double bedrooms and a family bathroom occupy the first floor.