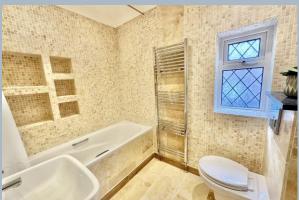

The ground floor comprises of a spacious entrance hall with parquet flooring, 2 reception rooms, a kitchen/breakfast room and under-stairs cloakroom/WC. The property benefits from a wealth of charm to include original wood block flooring to the principle rooms and leaded light windows. From the house, the garden is accessed by French doors from the sitting room and double patio doors from the kitchen. 4 double bedrooms and a family bathroom occupy the first floor.