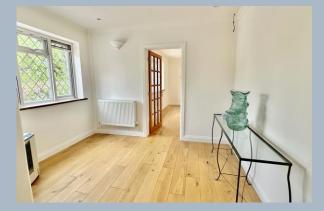

The ground floor comprises of a spacious entrance hall with parquet flooring, 2 reception rooms, a kitchen/breakfast room and under-stairs cloakroom/WC. The property benefits from a wealth of charm to include original wood block flooring to the principle rooms and leaded light windows. From the house, the garden is accessed by French doors from the sitting room and double patio doors from the kitchen. 4 double bedrooms and a family bathroom occupy the first floor.