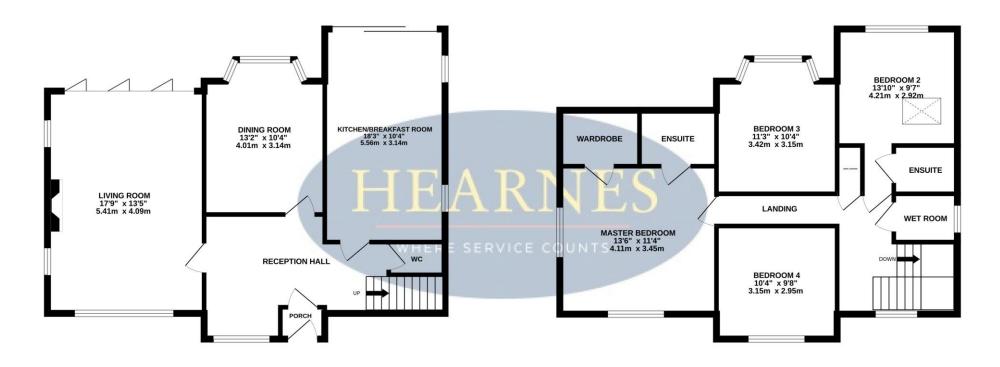

The ground floor comprises of a spacious entrance hall with parquet flooring, 2 reception rooms, a kitchen/breakfast room and under-stairs cloakroom/WC. The property benefits from a wealth of charm to include original wood block flooring to the principle rooms and leaded light windows. From the house, the garden is accessed by French doors from the sitting room and double patio doors from the kitchen. 4 double bedrooms and a family bathroom occupy the first floor.

## TOTAL FLOOR AREA: 1466 sq.ft. (136.2 sq.m.) approx.

Whilst every attempt has been made to ensure the accuracy of the floorplan contained here, measurements of doors, windows, rooms and any other items are approximate and no responsibility is taken for any error, omission or mis-statement. This plan is for illustrative purposes only and should be used as such by any prospective purchaser. The services, systems and appliances shown have not been tested and no guarantee as to their operability or efficiency can be given.