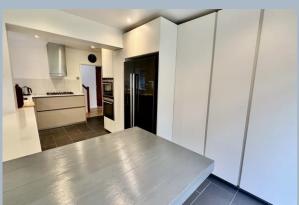

The ground floor comprises of a spacious entrance hall with parquet flooring, 2 reception rooms, a kitchen/breakfast room and under-stairs cloakroom/WC. The property benefits from a wealth of charm to include original wood block flooring to the principle rooms and leaded light windows. From the house, the garden is accessed by French doors from the sitting room and double patio doors from the kitchen. 4 double bedrooms and a family bathroom occupy the first floor.