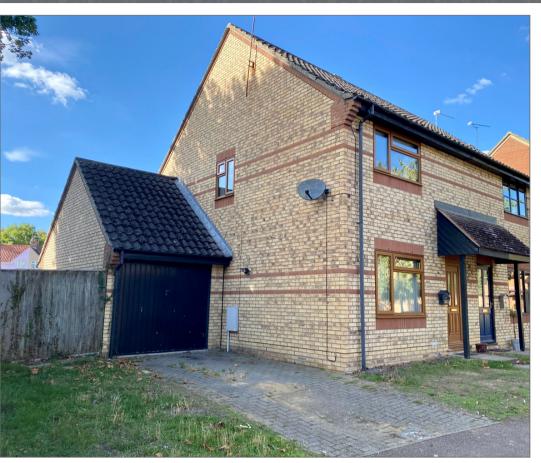

## Glebe Way

£280,000

Located in the popular village of Mendlesham is this well presented semi-detached three bedroom house, arranged to provide spacious and well appointed living accommodation. Comprising of entrance hall, sitting room, fitted kitchen/dining room and bathroom together with an attached single garage and good size garden all situated on this popular road on the edge of the village.

The property benefits from sealed unit double glazing and radiator heating.

The accommodation is as follows;

- Popular Village Location
- Semi Detached House
- Kitchen/ Diner
- Lounge
- Three Bedrooms
- Modern Bathroom
- Garage & Off Road Parking
- Large Rear Garden