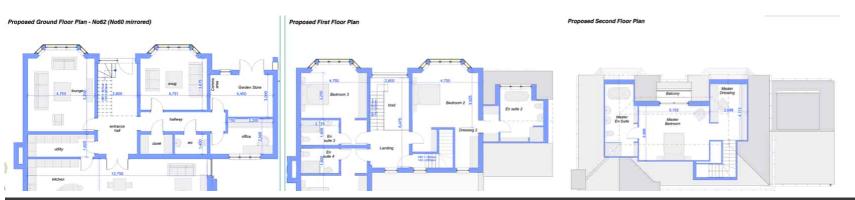

Spread across three beautifully designed floors, this home offers a thoughtful layout ideal for family life and entertaining. As you enter, the bright and welcoming HALLWAY creates an immediate sense of space and sophistication, complete with a convenient cloakroom and WC.

The FORMAL LOUNGE, with its large front-facing window, is the perfect setting for hosting guests or enjoying quiet evenings. Adjacent to this, the SNUG offers a cosy and private retreat, ideal for unwinding after a busy day or indulging in a good book.

The heart of the home is the STUNNING OPEN-PLAN DINING KITCHEN and LIVING AREA, perfectly designed for both everyday living and entertaining. Flooded with natural light through large BI-FOLD DOORS, this space seamlessly connects to the SOUTH-FACING REAR GARDEN. The effortless indoor-outdoor flow creates the ideal setting for alfresco dining, lively summer gatherings, or simply savouring the peaceful tranquillity of the garden.

A dedicated HOME OFFICE is an essential feature for today's lifestyle, providing a private and functional space for working from home, studying, or managing household affairs.

The first floor is home to THREE LUXURIOUS BEDROOMS, each thoughtfully designed with its own EN-SUITE, ensuring privacy and comfort for every occupant. The guest bedroom is particularly impressive, boasting a spacious WALK-IN DRESSING ROOM, perfect for those who love an organised and elegant space.

The entire SECOND FLOOR is devoted to the breathtaking MAIN SUITE, creating a true retreat within the home. The spacious bedroom opens onto a private front-facing BALCONY, perfect for enjoying peaceful moments outdoors. Adding to the suite's allure is a luxurious EN-SUITE BATHROOM and a thoughtfully designed DRESSING AREA, providing a tranquil haven of comfort and elegance.