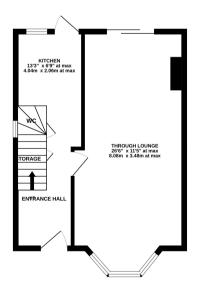

## Floorplan

GROUND FLOOR 447 sq.ft. (41.5 sq.m.) approx.

1ST FLOOR 447 sq.ft. (41.5 sq.m.) approx.

TOTAL FLOOR AREA: 893 sq.ft. (83.0 sq.m.) approx.

Whilst every attempt has been made be insure the accuracy of the floopian contained here, measurement
of doors, window, norms and any other them as expensamine and no responsibility of ballen for any error,
or any other contained and the second of the second