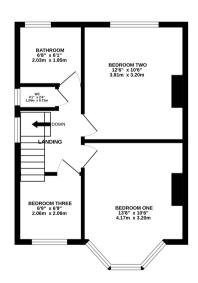

## Floorplan

GROUND FLOOR 447 sq.ft. (41.5 sq.m.) approx.

1ST FLOOR 447 sq.ft. (41.5 sq.m.) approx.

TOTAL FLOOR AREA: 893 sq.ft. (83.0 sq.m.) approx.

Whilst every attempt has been made be insure the accuracy of the floopian contained here, measurement
of doors, window, norms and any other them as expensamine and no responsibility of ballen for any error,
or any other contained and the second of the second