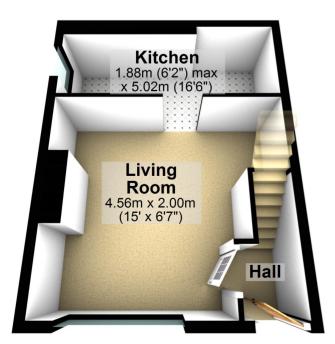

## The accommodation comprises:-

Entrance Hall, Lounge with access through to the newly installed kitchen which has attractive units, worktops and built in cooking appliances, and has an area for a table to the right hand end.