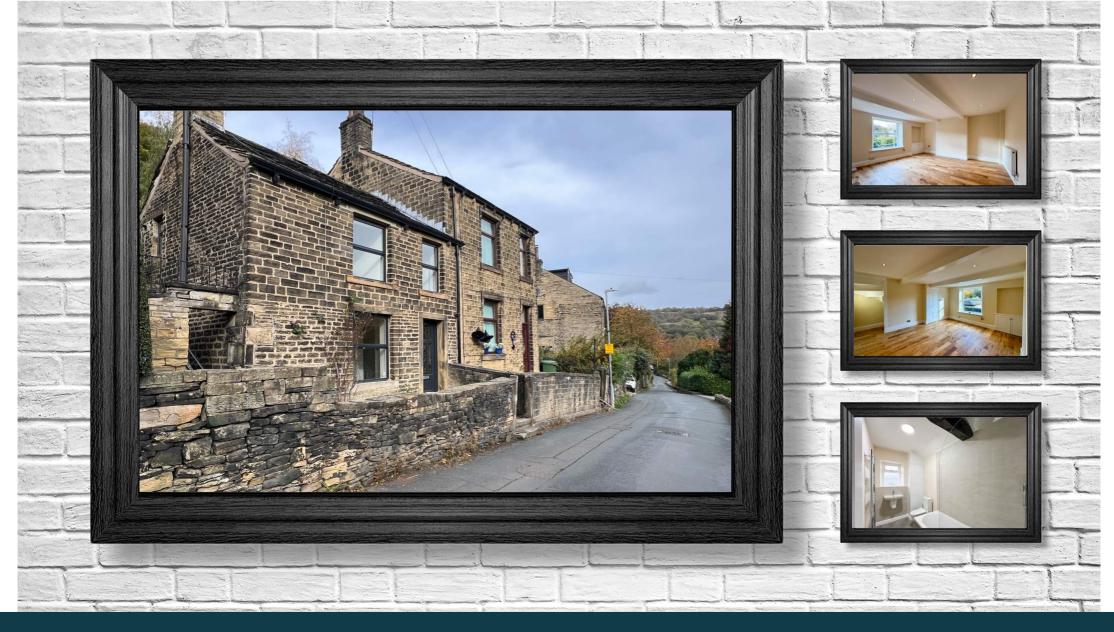

If you are in the market for a house suited to a single person, in a sought after location just out of Honley, such as the beautiful Magdale, then this may be where you belong.

Recently extensively renovated by out client, the property is sold with no onward chain and with vacant possession.

It has outdoor space for alfresco dining. A small yard to the front with a shed at the side, plus a patio area at first floor level to the rear too. In addition, our clients have purchased a small area beyond the patio measuring  $5.7 \mathrm{m} \times 4.85 \mathrm{m}$  to include the space for the greenhouse too (depicted in our images).