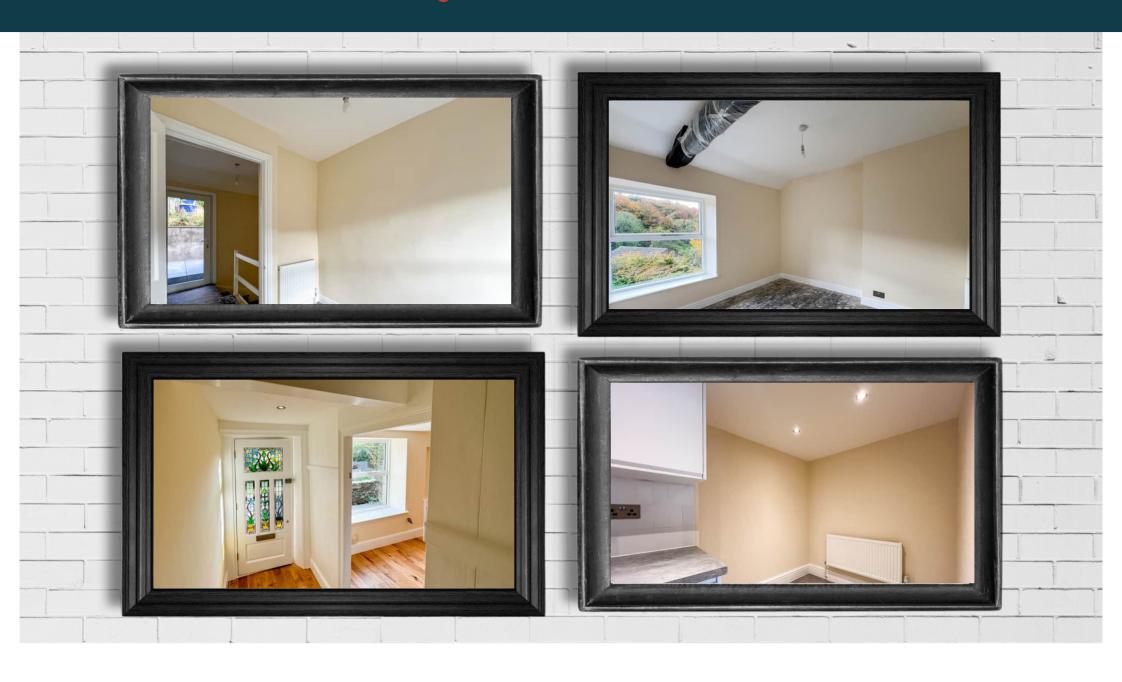

## The accommodation comprises:-

Entrance Hall, Lounge with access through to the newly installed kitchen which has attractive units, worktops and built in cooking appliances, and has an area for a table to the right hand end.

The first floor landing has a door out onto the rear patio, there is a bathroom with a very stylish new bathroom suite with well chosen tiling and a shower over the bath. There are two bedrooms, one for sleeping and one which would make a home office or dressing room.