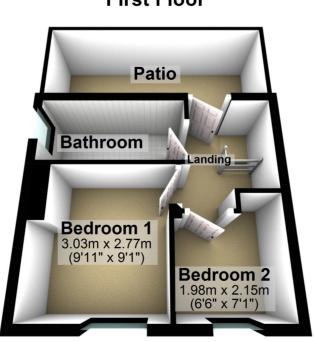

The first floor landing has a door out onto the rear patio, there is a bathroom with a very stylish new bathroom suite with well chosen tiling and a shower over the bath. There are two bedrooms, one for sleeping and one which would make a home office or dressing room.

First Floor