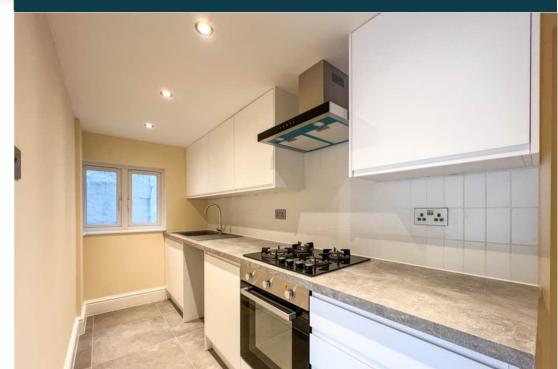

## The accommodation comprises:-

Entrance Hall, Lounge with access through to the newly installed kitchen which has attractive units, worktops and built in cooking appliances, and has an area for a table to the right hand end.