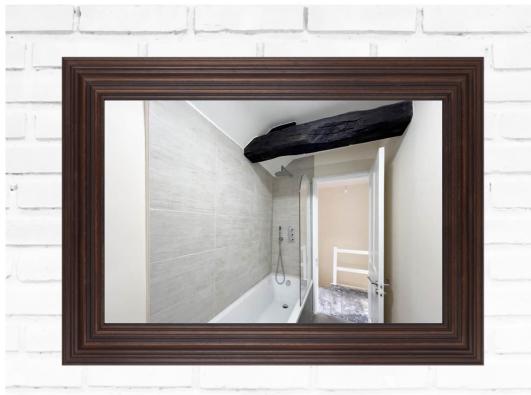

The first floor landing has a door out onto the rear patio, there is a bathroom with a very stylish new bathroom suite with well chosen tiling and a shower over the bath. There are two bedrooms, one for sleeping and one which would make a home office or dressing room.