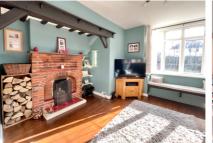

Accommodation on the ground floor comprises; a welcoming entrance hall with exposed wooden floor boards, a charming living room which features two large bay windows, one with a window seat, an impressive fireplace with a brick surround and exposed wooden floor boards. The dining room has been extended and the current owners have zoned the room with a dining table and a cosy living space which overlooks the private rear garden. The kitchen is fully equipped and has a range cooker and under floor heating and has access through to the utility room and rear garden. Also downstairs is a cloakroom. Upstairs are four generous and individual double bedrooms, the main bedroom has a large en-suite