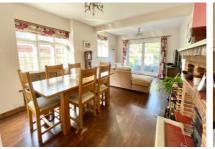

Accommodation on the ground floor comprises; a welcoming entrance hall with exposed wooden floor boards, a charming living room which features two large bay windows, one with a window seat, an impressive fireplace with a brick surround and exposed wooden floor boards. The dining room has been extended and the current owners have zoned the room with a dining table and a cosy living space which overlooks the private rear garden. The kitchen is fully equipped and has a range cooker and under floor heating and has access through to the utility room and rear garden. Also downstairs is a cloakroom. Upstairs are four generous and individual double bedrooms, the main bedroom has a large en-suite