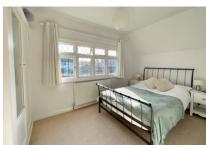

Accommodation on the ground floor comprises; a welcoming entrance hall with exposed wooden floor boards, a charming living room which features two large bay windows, one with a window seat, an impressive fireplace with a brick surround and exposed wooden floor boards. The dining room has been extended and the current owners have zoned the room with a dining table and a cosy living space which overlooks the private rear garden. The kitchen is fully equipped and has a range cooker and under floor heating and has access through to the utility room and rear garden. Also downstairs is a cloakroom. Upstairs are four generous and individual double bedrooms, the main bedroom has a large en-suite