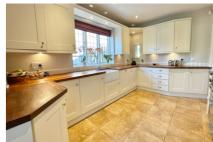

Accommodation on the ground floor comprises; a welcoming entrance hall with exposed wooden floor boards, a charming living room which features two large bay windows, one with a window seat, an impressive fireplace with a brick surround and exposed wooden floor boards. The dining room has been extended and the current owners have zoned the room with a dining table and a cosy living space which overlooks the private rear garden. The kitchen is fully equipped and has a range cooker and under floor heating and has access through to the utility room and rear garden. Also downstairs is a cloakroom. Upstairs are four generous and individual double bedrooms, the main bedroom has a large en-suite