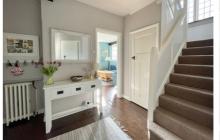

Accommodation on the ground floor comprises; a welcoming entrance hall with exposed wooden floor boards, a charming living room which features two large bay windows, one with a window seat, an impressive fireplace with a brick surround and exposed wooden floor boards. The dining room has been extended and the current owners have zoned the room with a dining table and a cosy living space which overlooks the private rear garden. The kitchen is fully equipped and has a range cooker and under floor heating and has access through to the utility room and rear garden. Also downstairs is a cloakroom. Upstairs are four generous and individual double bedrooms, the main bedroom has a large en-suite