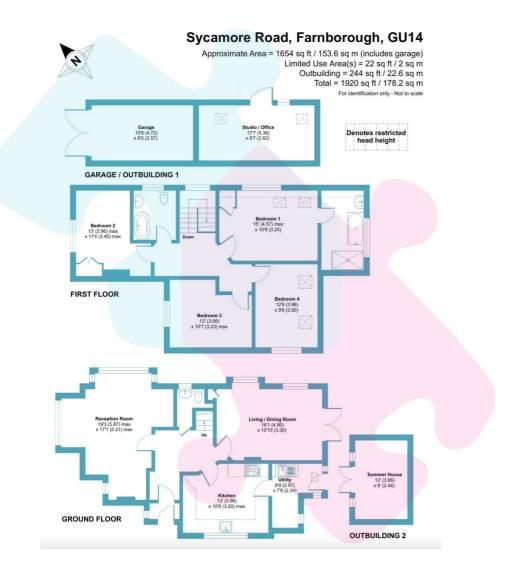

Accommodation on the ground floor comprises; a welcoming entrance hall with exposed wooden floor boards, a charming living room which features two large bay windows, one with a window seat, an impressive fireplace with a brick surround and exposed wooden floor boards. The dining room has been extended and the current owners have zoned the room with a dining table and a cosy living space which overlooks the private rear garden. The kitchen is fully equipped and has a range cooker and under floor heating and has access through to the utility room and rear garden. Also downstairs is a cloakroom. Upstairs are four generous and individual double bedrooms, the main bedroom has a large en-suite

**Guide Price £800,000 Freehold** 

- FARNBOROUGH PARK
- FOUR DOUBLE BEDROOMS
- STUNNING PERIOD FEATURES
- GARDEN HOME
   OFFICE/RECEPTION ROOM
- BEAUTIFULLY PRESENTED
  HOME
- ENSUITE BATHROOM WITH WALK IN SHOWER
- 0.9 MILE WALK TO FARNBOROUGH MAIN STATION
- COUNCIL TAX BAND = E