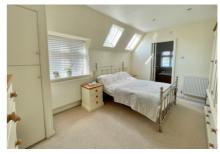

Accommodation on the ground floor comprises; a welcoming entrance hall with exposed wooden floor boards, a charming living room which features two large bay windows, one with a window seat, an impressive fireplace with a brick surround and exposed wooden floor boards. The dining room has been extended and the current owners have zoned the room with a dining table and a cosy living space which overlooks the private rear garden. The kitchen is fully equipped and has a range cooker and under floor heating and has access through to the utility room and rear garden. Also downstairs is a cloakroom. Upstairs are four generous and individual double bedrooms, the main bedroom has a large en-suite