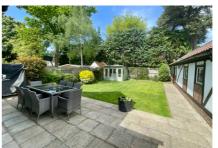

Accommodation on the ground floor comprises; a welcoming entrance hall with exposed wooden floor boards, a charming living room which features two large bay windows, one with a window seat, an impressive fireplace with a brick surround and exposed wooden floor boards. The dining room has been extended and the current owners have zoned the room with a dining table and a cosy living space which overlooks the private rear garden. The kitchen is fully equipped and has a range cooker and under floor heating and has access through to the utility room and rear garden. Also downstairs is a cloakroom. Upstairs are four generous and individual double bedrooms, the main bedroom has a large en-suite