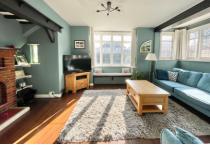

Accommodation on the ground floor comprises; a welcoming entrance hall with exposed wooden floor boards, a charming living room which features two large bay windows, one with a window seat, an impressive fireplace with a brick surround and exposed wooden floor boards. The dining room has been extended and the current owners have zoned the room with a dining table and a cosy living space which overlooks the private rear garden. The kitchen is fully equipped and has a range cooker and under floor heating and has access through to the utility room and rear garden. Also downstairs is a cloakroom. Upstairs are four generous and individual double bedrooms, the main bedroom has a large en-suite