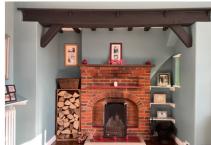

Accommodation on the ground floor comprises; a welcoming entrance hall with exposed wooden floor boards, a charming living room which features two large bay windows, one with a window seat, an impressive fireplace with a brick surround and exposed wooden floor boards. The dining room has been extended and the current owners have zoned the room with a dining table and a cosy living space which overlooks the private rear garden. The kitchen is fully equipped and has a range cooker and under floor heating and has access through to the utility room and rear garden. Also downstairs is a cloakroom. Upstairs are four generous and individual double bedrooms, the main bedroom has a large en-suite