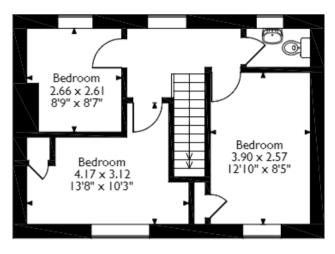

## Pecklewell Lane, Maryport Approximate Gross Internal Area 74 Sq M/796 Sq Ft

**Ground Floor** 

First Floor

Please note that the location of doors, windows and other items are approximate and this floorplan is to be used for illustrative purposes only. Unauthorized reproduction is prohibited.