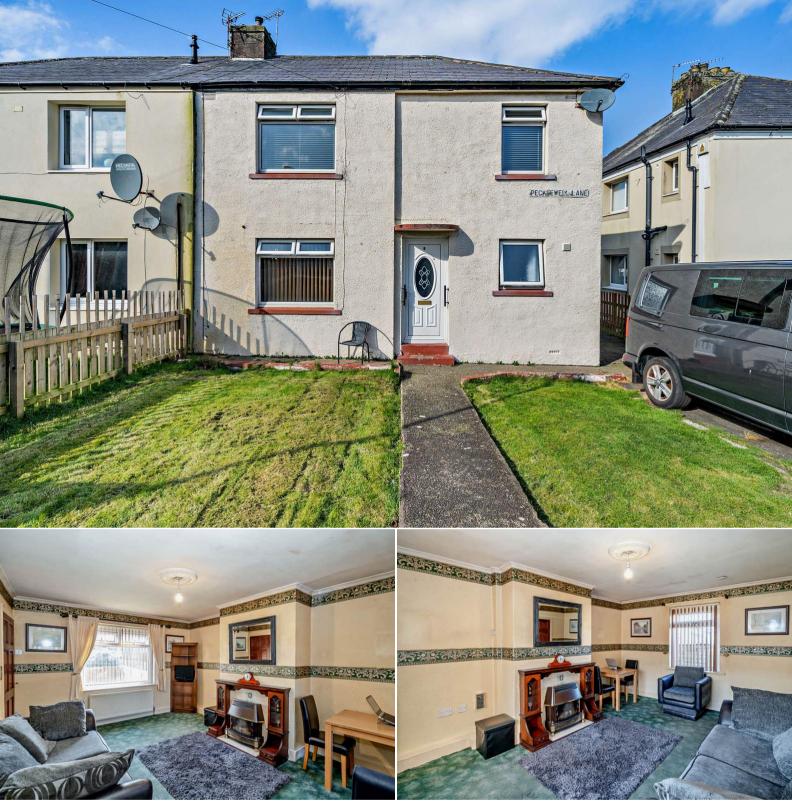

## Pecklewell Lane Maryport

Bettermove are proud to present this 3 bedroom terraced house in Maryport.

The property benefits from double glazing, gas central heating throughout and has parking available via the street outside.

The interior of this beautifully presented property comprises a spacious living room, shower room and fitted kitchen on the ground floor. The first floor consists of 3 bedrooms and a W/C. The exterior boasts a private garden, perfect for enjoying the summer months.

Located in the popular town of Maryport, the property is close to a range of amenities, including shops, supermarkets, restaurants and pubs.

Excellent transport connections can be found from the A596 and many local bus routes.