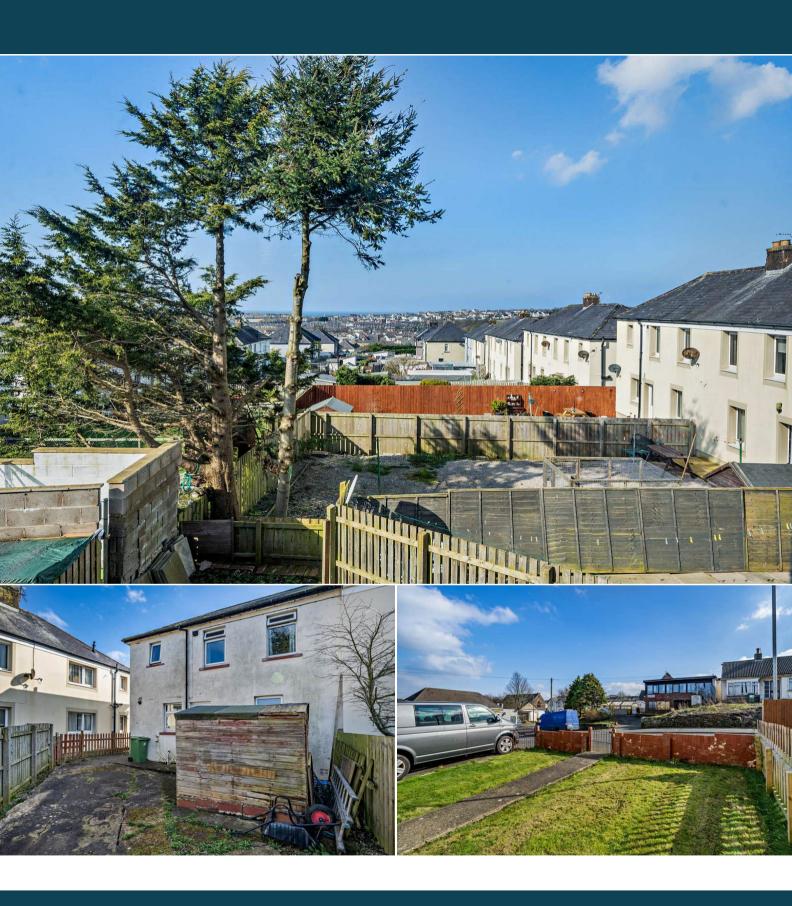

The interior of this beautifully presented property comprises a spacious living room, shower room and fitted kitchen on the ground floor. The first floor consists of 3 bedrooms and a W/C. The exterior boasts a private garden, perfect for enjoying the summer months.