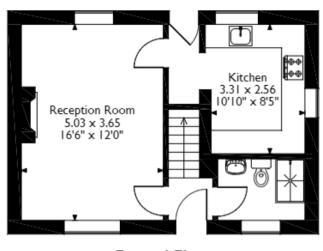

## Pecklewell Lane, Maryport Approximate Gross Internal Area 74 Sq M/796 Sq Ft

**Ground Floor** 

First Floor

Please note that the location of doors, windows and other items are approximate and this floorplan is to be used for illustrative purposes only. Unauthorized reproduction is prohibited.