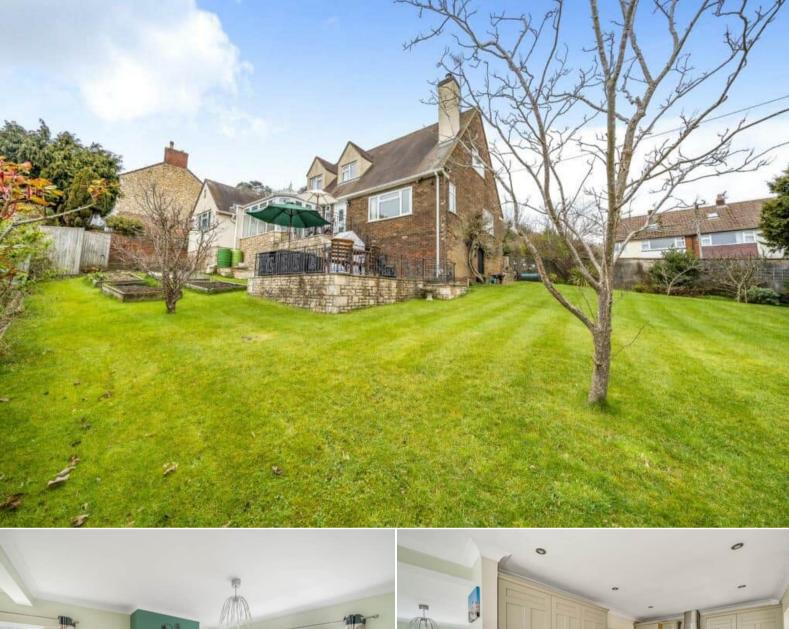

## Tabernacle Road Wotton-under-Edge

Bettermove are delighted to present this stunning 4 bedroom detached house in the sought after town of Wotton-under-Edge.

The property benefits from a double garage and driveway providing ample off street parking. The council tax band is E.

The exterior boasts extensive private gardens with panoramic views. There is ample lawn and patio seating areas, perfect for enjoying the summer months.

Situated in the highly sought after town of Wotton-under-Edge, the property is close to a range of amenities, such as shops, supermarkets, restaurants and pubs. Excellent transport links can be found from the nearby M5 and Kingswood rail station, A38, A433 and Cam & Dursley rail station.