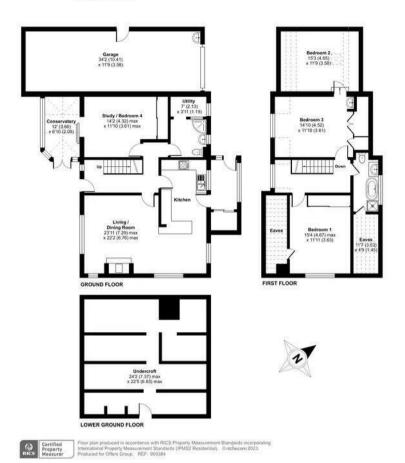

The interior of this beautifully presented property consists of a modern open plan living room with kitchen and dining areas, conservatory, bedroom and utility room with shower room on the ground floor. The first floor comprises 3 bedrooms and a family shower room. There is plenty of storage space throughout the property including in the eaves on the first floor and the undercroft lower ground floor.

## Tabernacle Road, Wotton-under-Edge, GL12

Approximate Area = 2590 sq ft / 240.6 sq m (includes garage)
Limited Use Area(s) = 240 sq ft / 22.2 sq m
Total = 2830 sq ft / 262.8 sq m
For identification only - Not to scale