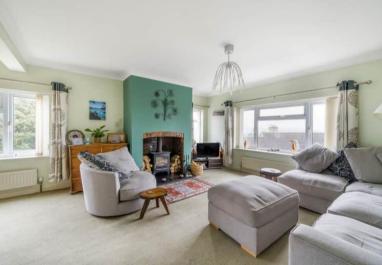

The interior of this beautifully presented property consists of a modern open plan living room with kitchen and dining areas, conservatory, bedroom and utility room with shower room on the ground floor. The first floor comprises 3 bedrooms and a family shower room. There is plenty of storage space throughout the property including in the eaves on the first floor and the undercroft lower ground floor.