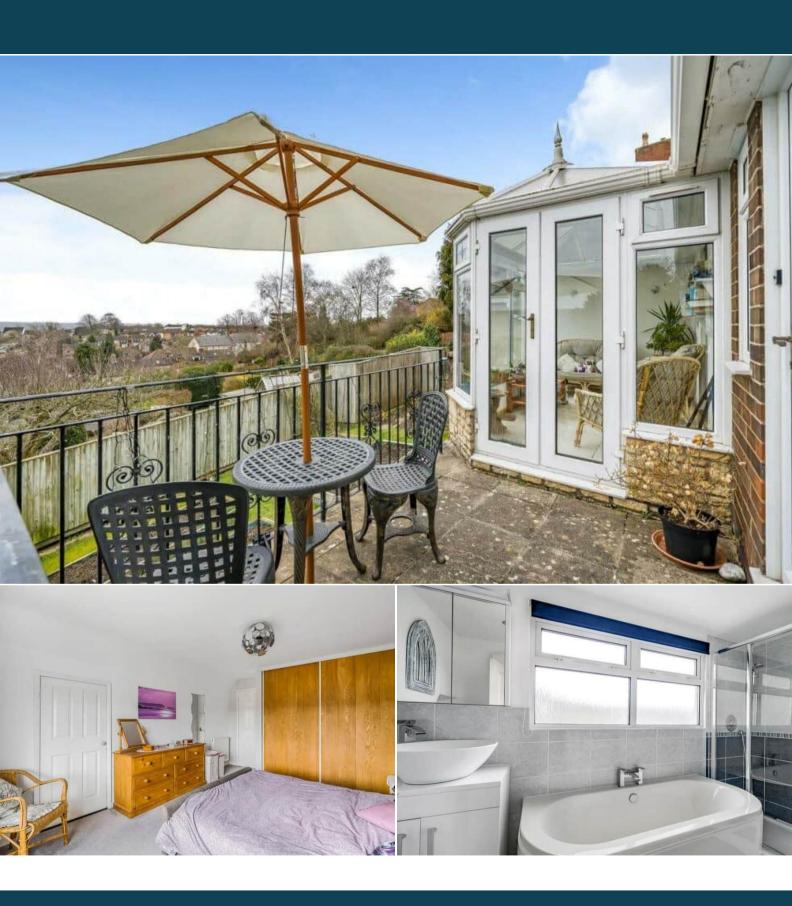

The interior of this beautifully presented property consists of a modern open plan living room with kitchen and dining areas, conservatory, bedroom and utility room with shower room on the ground floor. The first floor comprises 3 bedrooms and a family shower room. There is plenty of storage space throughout the property including in the eaves on the first floor and the undercroft lower ground floor.

The exterior boasts extensive private gardens with panoramic views. There is ample lawn and patio seating areas, perfect for enjoying the summer months.

Situated in the highly sought after town of Wotton-under-Edge, the property is close to a range of amenities, such as shops, supermarkets, restaurants and pubs. Excellent transport links can be found from the nearby M5 and Kingswood rail station, A38, A433 and Cam & Dursley rail station.