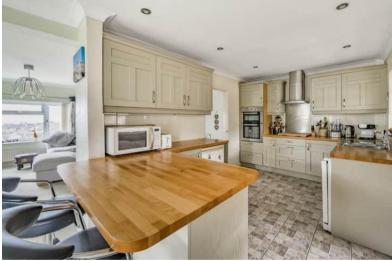

The interior of this beautifully presented property consists of a modern open plan living room with kitchen and dining areas, conservatory, bedroom and utility room with shower room on the ground floor. The first floor comprises 3 bedrooms and a family shower room. There is plenty of storage space throughout the property including in the eaves on the first floor and the undercroft lower ground floor.