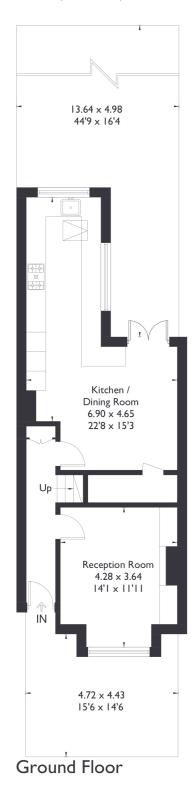

INFO@SARGEANTS.LONDON 020 8799 3800



### Sunderland Road ,W5

Approximate Floor Area = 117.0 sq m / 1259 sq ft









### 4 BEDROOM HOUSE

# Sunderland Road, W5 £1,095,000

Welcome to this charming four bedroom, two bathroom home, ideally situated in the heart of South Ealing. The property features a separate reception room and a spacious dining room, while the kitchen opens up to a delightful, south facing garden.

Lovingly and skilfully looked after, it is the perfect family home.

#### INFO@SARGEANTS.LONDON 020 8799 3800

FEATURES

Four Bedrooms Two Bathrooms Separate Reception Room South Ealing Amenities Grange Primary School South Ealing Station EPC Rating C

#### WWW.SARGEANTS.LONDON













4 BEDROOM HOUSE

## Sunderland Road, W5

Upstairs on the first floor you'll find three bedrooms generously sized, offering plenty of flexibility to suit your lifestyle needs.

On the top floor you'l