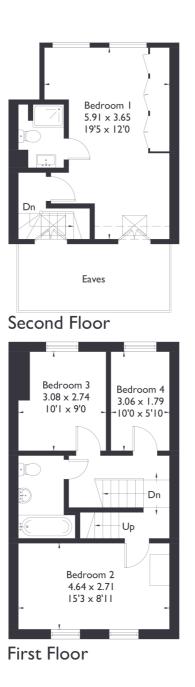

INFO@SARGEANTS.LONDON 020 8799 3800



### Sunderland Road ,W5

Approximate Floor Area = 117.0 sq m / 1259 sq ft









### 4 BEDROOM HOUSE

# Sunderland Road, W5 £1,095,000

Welcome to this charming four bedroom, two bathroom home, ideally situated in the heart of South Ealing. The property features a separate reception room and a spacious dining room, while the kitchen opens up to a delightful, south facing garden.

Lovingly and skilfully looked after, it is the perfect family home.

#### INFO@SARGEANTS.LONDON 020 8799 3800

FEATURES

Four Bedrooms Two Bathrooms Separate Reception Room South Ealing Amenities Grange Primary School South Ealing Station EPC Rating C

#### WWW.SARGEANTS.LONDON













4 BEDROOM HOUSE

## Sunderland Road, W5

Upstairs on the first floor you'll find three bedrooms generously sized, offering plenty of flexibility to suit your lifestyle needs.

On the top floor you'll