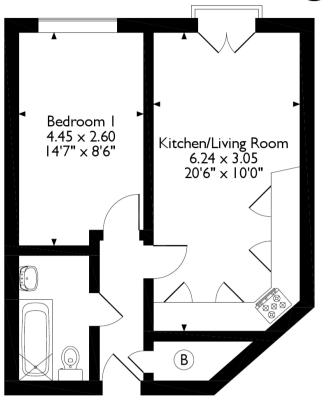

## View Croft Road, Shipley, West Yorkshire Approximate Gross Internal Area 41 Sq M/441 Sq Ft

## First Floor Flat

Please note that the location of doors, windows and other items are approximate and this floorplan is to be used for illustrative purposes only. Unauthorized reproduction is prohibited.