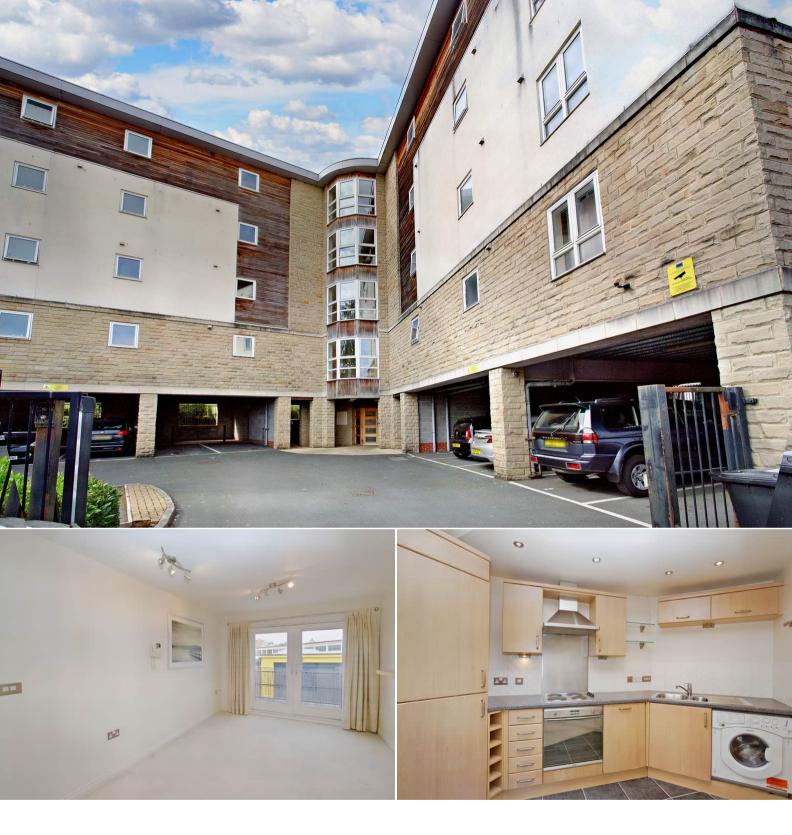

## View Croft Road Shipley

Bettermove are proud to present this 1 bedroom flat in Bradford available with no forward chain.

The property is vacant for immediate possession.

The property benefits from double glazing, electric heating throughout and has off street parking available via the allocated parking space.

The council tax band is A.

This is a leasehold property with 125 year lease from 2005; the ground rent is £200pa and the service charge is £87.84pcm.

The interior of this beautifully presented property comprises a spacious living area, fitted kitchen, 1 bedroom and the family bathroom.

Located in the popular town of Shipley, the property is close to a range of amenities, including shops, supermarkets, restaurants and pubs. Excellent transport connections can be found from the M606, A658 and many local bus/train routes.