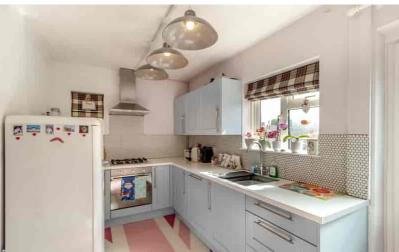

#### Kitchen

13' 6" x 7' 6" (4.11m x 2.29m)
Range of base and eye level cupboards with sink unit inegrated appliances consisting of gas hob with extractor above, built in oven, dishwasher, understairs cupboard, window to side, radiator.