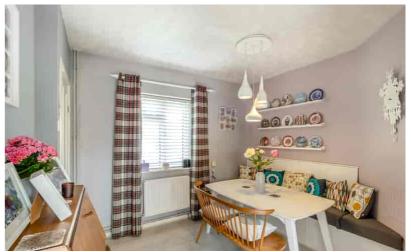

# **Dining Room**

10' 5" x 8' 11" (3.17m x 2.72m) Window to front, radiator, opens to Kitchen.