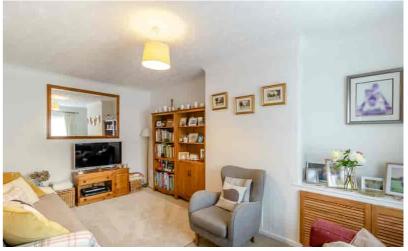

# Lounge

16' 11" x 9' 11" (5.16m x 3.02m) Window to front, cupboard housing meters, radiator.