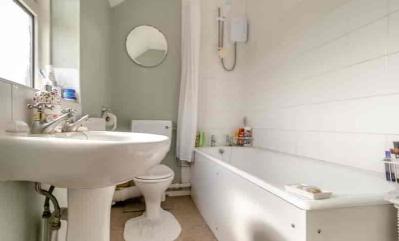

#### Bathroom

Suite consisting of bath plus shower, pedestal wash basin, wc, tiled surrounds, radiator.