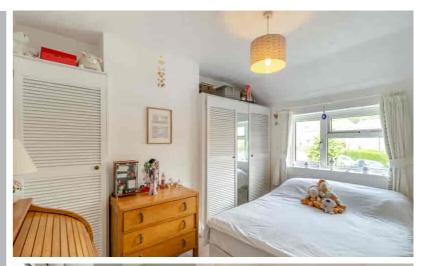

#### Bedroom One

13' 3" x 10' 0" (4.04m x 3.05m) Range of fitted wardrobes, window to front, built in airing cupboard, radiator.

#### **Bedroom Two**

10' 9" x 10' 5" (3.28m x 3.17m) Window to front, radiator.

#### **Bedroom Three**

7' 7" x 7' 6" (2.31m x 2.29m) Window to rear, radiator.