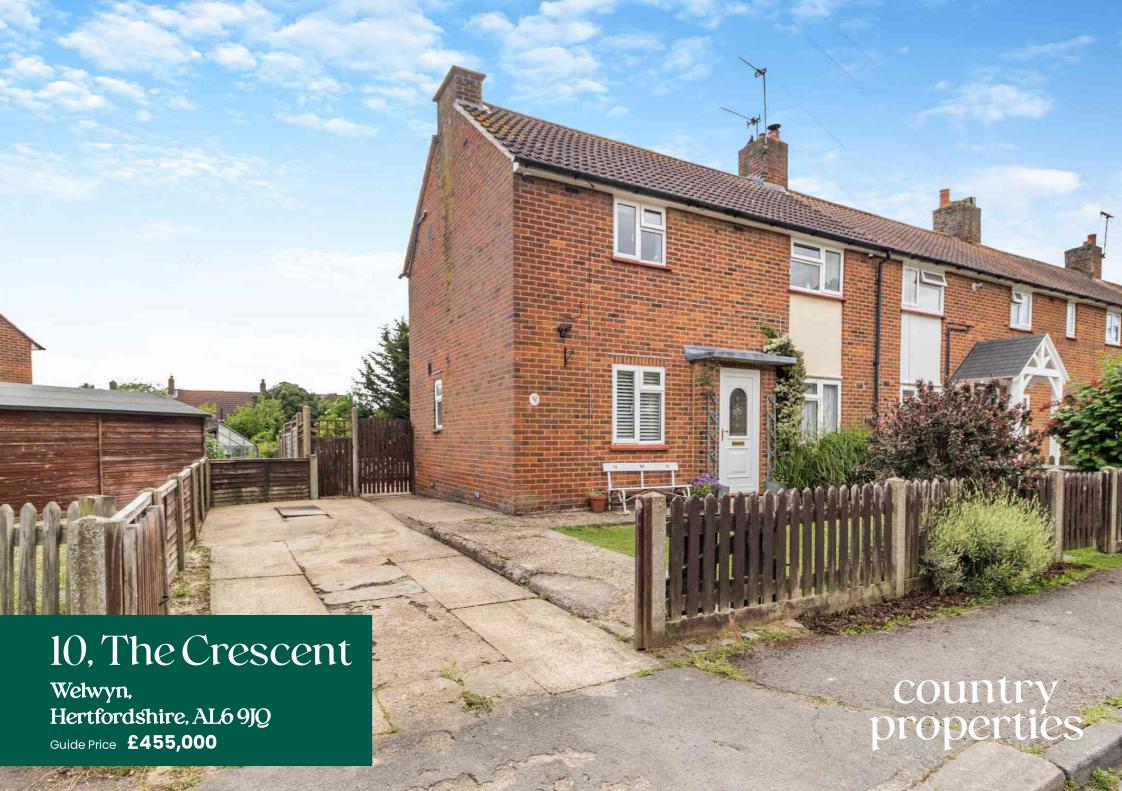

This nicely presented three bedroom end terrace house, features gardens to front and rear providing great scope for extension subject to planning The house is located just north of the village centre close to the local M and S store/garage, and is within walking distance of the village centre. It over looks a green and provides parking to the side for two vehicles.

# Front of house

The front garden is laid mainly to lawn with shrubs and borders.

## Side of house

To the side of the house there is hard standing for two vehicles.