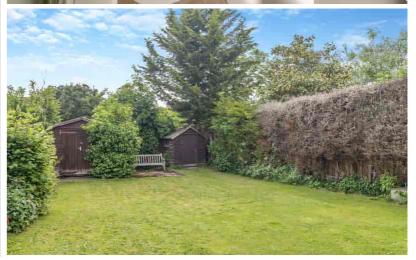

#### Rear Garden

Sizable rear garden with paved terrace, extensive lawn, flower beds, shrubs, two sheds, screening hedges and close interwoven fencing.

## Summer house

9' 10" x 7' 3" (3.00m x 2.21m) Part sound proofed.

Energy Efficiency Rating

Very energy efficient - lower running costs
(22) A
(81-91) B
(63-80) C
(55-88) D
(39-54) E
(21-38) F
(21-38) F
(21-38) F
(21-38) C
(25-88) C