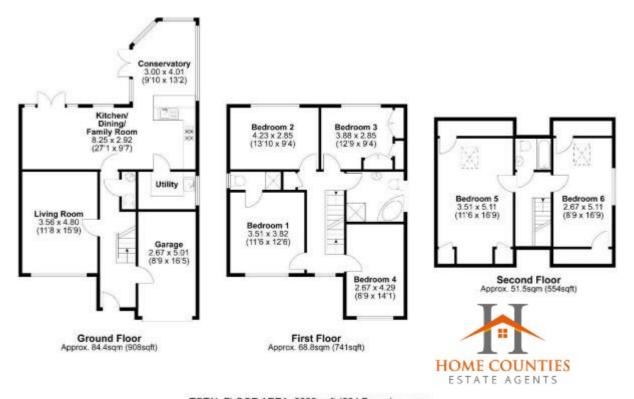

### DARKES LANE, POTTERS BAR, HERTFORDSHIRE. EN6 1BW

TOTAL FLOOR AREA: 2203 sqft (204.7 sqm) approx.

IMPORTANT: we would like to inform prospective purchasers that these sales particulars have been prepared as a general guide only. A detailed survey has not been carried out, nor the services, appliances and fittings tested. Room sizes should not be relied upon for furnishing purposes and are approximate. If floor plans are included, they are for guidance only and may not be to scale. If there are any important matters likely to affect you decision to but, please conact us before viwing the property.