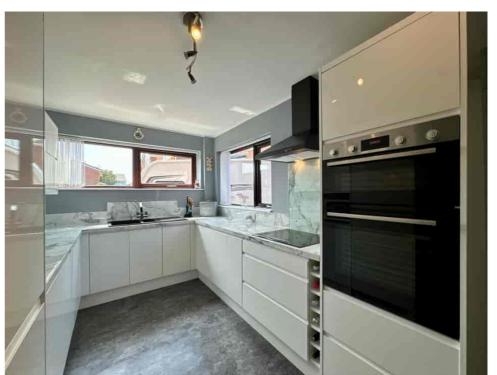

The ground floor features a bright ENTRANCE HALL, a spacious LOUNGE and DINING ROOM, and an attractive CONSERVATORY opening onto the rear garden. The MODERN KITCHEN, fitted by Wren in 2022, includes integrated appliances and a contemporary finish. A separate BAR/RECEPTION ROOM (formerly the original garage) offers further flexibility for entertaining or working from home. A replacement GARAGE was built to the side of the property, and there's also a detached WORKSHOP in the garden, ideal for hobbies or storage.