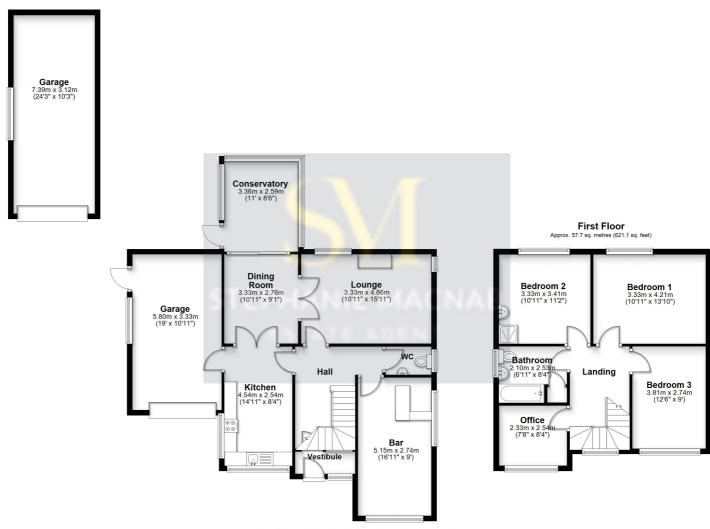

The ground floor features a bright ENTRANCE HALL, a spacious LOUNGE and DINING ROOM, and an attractive CONSERVATORY opening onto the rear garden. The MODERN KITCHEN, fitted by Wren in 2022, includes integrated appliances and a contemporary finish. A separate BAR/RECEPTION ROOM (formerly the original garage) offers further flexibility for entertaining or working from home. A replacement GARAGE was built to the side of the property, and there's also a detached WORKSHOP in the garden, ideal for hobbies or storage.

Upstairs are FOUR BEDROOMS, and a stylish FAMILY BATHROOM.

Externally, the plot features a MATURE REAR GARDEN, paved seating areas, and plenty of OFF-ROAD PARKING to the front.

Offered CHAIN-FREE, this is a fantastic opportunity to secure a spacious and adaptable home in an established, family-friendly area.

Total area: approx. 176.2 sq. metres (1897.0 sq. feet)

This floorplan is for illustrative purposes only and is not to scale.
Plan produced using Plantip.