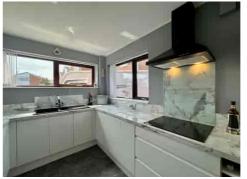

The ground floor features a bright ENTRANCE HALL, a spacious LOUNGE and DINING ROOM, and an attractive CONSERVATORY opening onto the rear garden. The MODERN KITCHEN, fitted by Wren in 2022, includes integrated appliances and a contemporary finish. A separate BAR/RECEPTION ROOM (formerly the original garage) offers further flexibility for entertaining or working from home. A replacement GARAGE was built to the side of the property, and there's also a detached WORKSHOP in the garden, ideal for hobbies or storage.