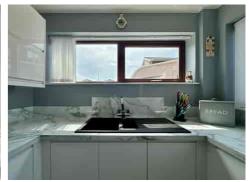

The ground floor features a bright ENTRANCE HALL, a spacious LOUNGE and DINING ROOM, and an attractive CONSERVATORY opening onto the rear garden. The MODERN KITCHEN, fitted by Wren in 2022, includes integrated appliances and a contemporary finish. A separate BAR/RECEPTION ROOM (formerly the original garage) offers further flexibility for entertaining or working from home. A replacement GARAGE was built to the side of the property, and there's also a detached WORKSHOP in the garden, ideal for hobbies or storage.