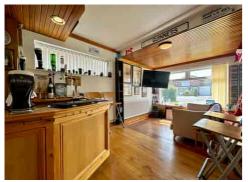

The ground floor features a bright ENTRANCE HALL, a spacious LOUNGE and DINING ROOM, and an attractive CONSERVATORY opening onto the rear garden. The MODERN KITCHEN, fitted by Wren in 2022, includes integrated appliances and a contemporary finish. A separate BAR/RECEPTION ROOM (formerly the original garage) offers further flexibility for entertaining or working from home. A replacement GARAGE was built to the side of the property, and there's also a detached WORKSHOP in the garden, ideal for hobbies or storage.