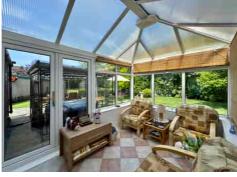

The ground floor features a bright ENTRANCE HALL, a spacious LOUNGE and DINING ROOM, and an attractive CONSERVATORY opening onto the rear garden. The MODERN KITCHEN, fitted by Wren in 2022, includes integrated appliances and a contemporary finish. A separate BAR/RECEPTION ROOM (formerly the original garage) offers further flexibility for entertaining or working from home. A replacement GARAGE was built to the side of the property, and there's also a detached WORKSHOP in the garden, ideal for hobbies or storage.

Upstairs are FOUR BEDROOMS, and a stylish FAMILY BATHROOM.

Externally, the plot features a MATURE REAR GARDEN, paved seating areas, and plenty of OFF-ROAD PARKING to the front.

Offered CHAIN-FREE, this is a fantastic opportunity to secure a spacious and adaptable home in an established, family-friendly area.