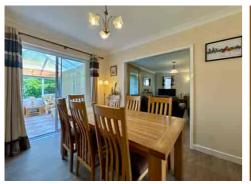

The ground floor features a bright ENTRANCE HALL, a spacious LOUNGE and DINING ROOM, and an attractive CONSERVATORY opening onto the rear garden. The MODERN KITCHEN, fitted by Wren in 2022, includes integrated appliances and a contemporary finish. A separate BAR/RECEPTION ROOM (formerly the original garage) offers further flexibility for entertaining or working from home. A replacement GARAGE was built to the side of the property, and there's also a detached WORKSHOP in the garden, ideal for hobbies or storage.