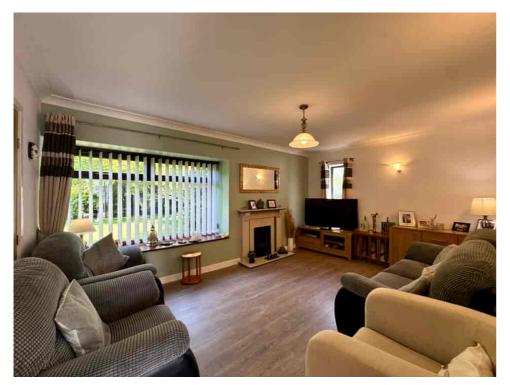

The ground floor features a bright ENTRANCE HALL, a spacious LOUNGE and DINING ROOM, and an attractive CONSERVATORY opening onto the rear garden. The MODERN KITCHEN, fitted by Wren in 2022, includes integrated appliances and a contemporary finish. A separate BAR/RECEPTION ROOM (formerly the original garage) offers further flexibility for entertaining or working from home. A replacement GARAGE was built to the side of the property, and there's also a detached WORKSHOP in the garden, ideal for hobbies or storage.