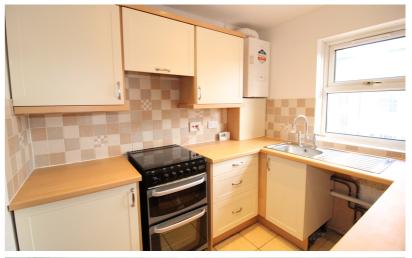

## Kitchen

8' 0" x 7' 3" (2.44m x 2.21m)
Modern kitchen fitted with eye and base level units with roll top work surfaces over. Space for fridge/freezer. Space and plumbing for washing machine.
Oven and hob with extractor over. Sink and drainer unit. Wall mounted gas fired combi boiler. Ceramic tiled splash back walls. Ceramic tiled flooring. Inset spot lights. uPVC double glazed window to rear aspect.