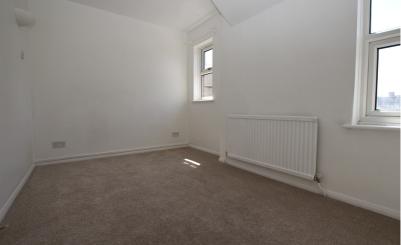

#### **Bedroom Two**

12' 3" x 8' 1" (3.73m x 2.46m) Two uPVC double glazed windows to rear aspect. Radiator.