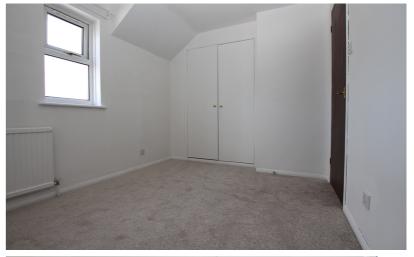

#### **Bedroom One**

11' 3" x 8' 5" (3.43m x 2.57m) Two uPVC double glazed windows to front aspect. Radiator. Two built-in double wardrobes.