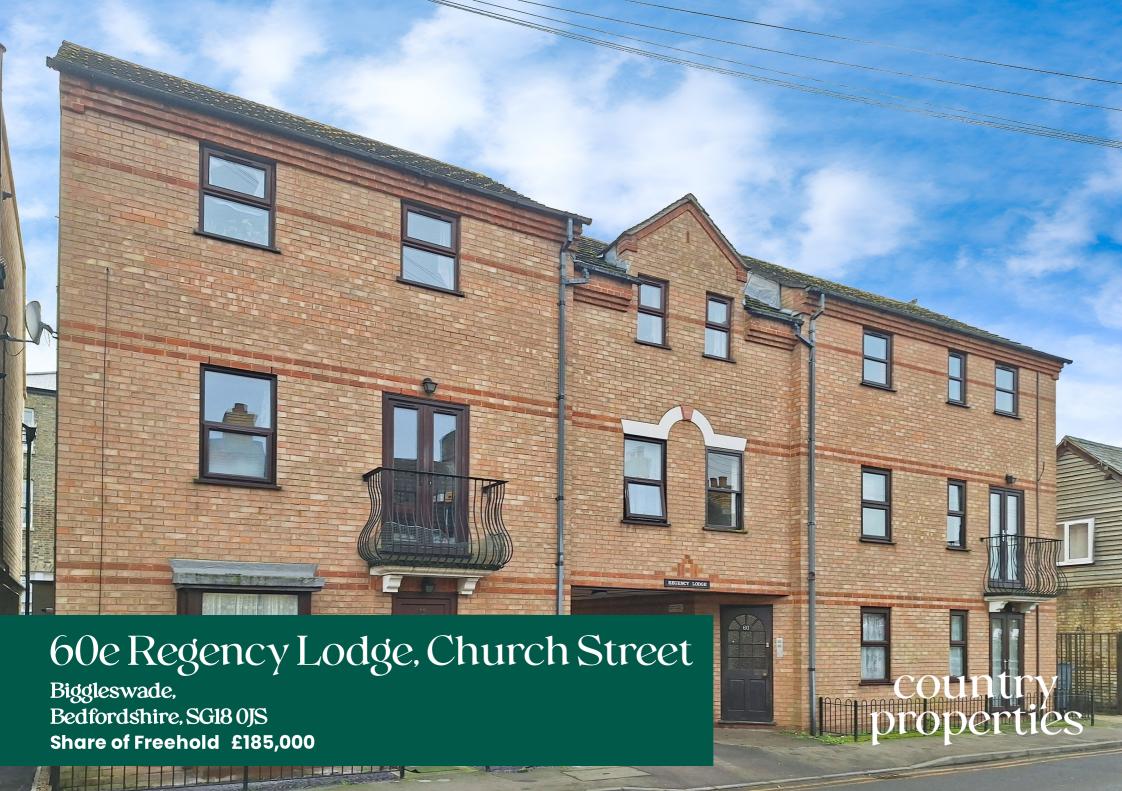

This Spacious two double bedroom, top floor apartment, is situated behind Biggleswade Town Centre, close to all amenities and mainline train station, with links into London in under 1 hour. The property comprises of lounge/diner, two double bedrooms, bathroom and off road parking for one car.

- Two Double Bedrooms
- Lounge/diner
- One Allocated Parking Space
- Close To A Range Of Amenities
- Long lease 999 years from 1984
- Low maintenance charges
- Council Tax Band B
- EPC rating C