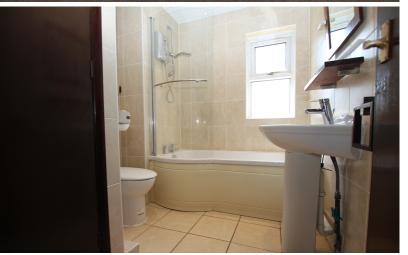

### Bathroom

Modern white three piece suite comprising of; 'P' shaped panelled bath with electric shower over and glass splash screen, low level WC and wash hand basin. Fully ceramic tiled from floor to ceiling. Inset spot lights. Chrome upright heated towel rail. Built-in floor to ceiling storage cupboard with shelving. uPVC double glazed frosted window to rear aspect.