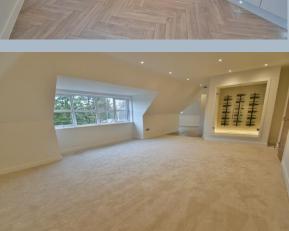

This luxuriously appointed penthouse apartment undoubtably has the wow factor as it offers 1,700 sq ft of light, spacious and luxuriously appointed accommodation which includes a 29ft lounge/dining room with feature wine wall and a fully fitted high quality 17ft kitchen. There is a private lift which leads directly up into the apartment as well as having its own private, enclosed garden and two allocated parking spaces. This stunning apartment must be seen to be fully appreciated.

- A 1,770 sq ft three double bedroom penthouse apartment with its own private lift
- 22ft x 13ft Impressive entrance hall with private lift access and further door leading through into the private stairwell. Airing cupboard/utility cupboard with pressurised hot water tank, tiled floor with space & plumbing for washing machine
- 29ft x 16ft Stunning lounge/dining room with feature wine wall and glass doors
- 17ft Kitchen/breakfast room beautifully finished with Quartz worktops with matching upstands, good range of base and wall units and an excellent range of integrated Bosch appliances to include oven, combi-oven, induction hob with extractor canopy above, dishwasher, fridge and freezer, LED plinth lighting and ample space for breakfast table and chairs
- Bedroom one is a 16ft impressive, dual aspect bedroom with walk-in wardrobe recess
- Spacious and luxuriously appointed en-suite shower room incorporating a large walk-in shower area with a chrome raindrop shower head and separate shower attachment, WC with concealed cistern, wash hand basin with vanity storage beneath, fully tiled walls and flooring
- Two further generous sized double bedrooms
- Luxuriously appointed and spacious family bathroom incorporating a panelled bath with shower over, chrome raindrop shower head, separate shower attachment, WC with concealed cistern, wash had basin with vanity storage beneath, fully tiled walls and flooring
- The penthouse apartment has its own enclosed and private garden
- All residents have the use of the beautifully kept communal gardens
- This property is conveyed with two allocated parking spaces in a secure, gated off road parking area
- Further benefits include; builders warranty, electric underfloor heating, double glazing and no chain