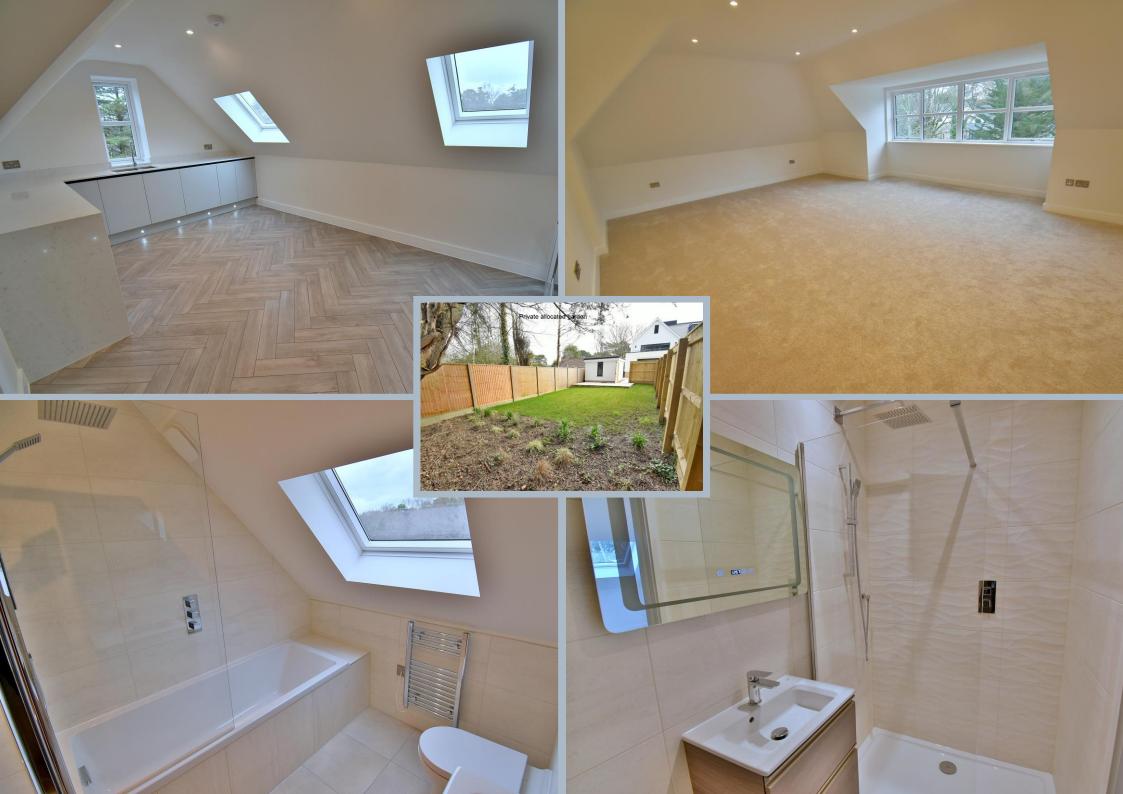

This luxuriously appointed penthouse apartment undoubtably has the wow factor as it offers 1,700 sq ft of light, spacious and luxuriously appointed accommodation which includes a 29ft lounge/dining room with feature wine wall and a fully fitted high quality 17ft kitchen. There is a private lift which leads directly up into the apartment as well as having its own private, enclosed garden and two allocated parking spaces. This stunning apartment must be seen to be fully appreciated.

- A 1,770 sq ft three double bedroom penthouse apartment with its own private lift
- 22ft x 13ft Impressive entrance hall with private lift access and further door leading through into the private stairwell. Airing cupboard/utility cupboard with pressurised hot water tank, tiled floor with space & plumbing for washing machine
- 29ft x 16ft Stunning lounge/dining room with feature wine wall and glass doors
- 17ft Kitchen/breakfast room beautifully finished with Quartz worktops with matching upstands, good range of base and wall units and an excellent range of integrated Bosch appliances to include oven, combi-oven, induction hob with extractor canopy above, dishwasher, fridge and freezer, LED plinth lighting and ample space for breakfast table and chairs
- Bedroom one is a 16ft impressive, dual aspect bedroom with walk-in wardrobe recess
- Spacious and luxuriously appointed en-suite shower room incorporating a large walk-in shower area with a chrome raindrop shower head and separate shower attachment, WC with concealed cistern, wash hand basin with vanity storage beneath, fully tiled walls and flooring
- Two further generous sized double bedrooms
- Luxuriously appointed and spacious family bathroom incorporating a panelled bath with shower over, chrome raindrop shower head, separate shower attachment, WC with concealed cistern, wash had basin with vanity storage beneath, fully tiled walls and flooring
- The penthouse apartment has its own enclosed and private garden
- All residents have the use of the beautifully kept communal gardens
- This property is conveyed with two allocated parking spaces in a secure, gated off road parking area
- Further benefits include; builders warranty, electric underfloor heating, double glazing and no chain