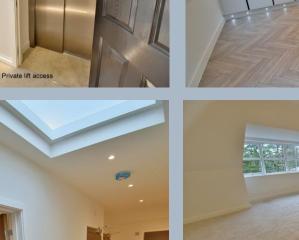

## "A simply stunning 1,770 sq ft top floor penthouse apartment with its own private lift and garden"

This beautifully finished and extremely spacious three double bedroom, one bathroom, one shower room second floor apartment has its own private lift, its own private garden and two allocated parking spaces.

This luxuriously appointed penthouse apartment undoubtably has the wow factor as it offers 1,700 sq ft of light, spacious and luxuriously appointed accommodation which includes a 29ft lounge/dining room with feature wine wall and a fully fitted high quality 17ft kitchen. There is a private lift which leads directly up into the apartment as well as having its own private, enclosed garden and two allocated parking spaces. This stunning apartment must be seen to be fully appreciated.

- A 1,770 sq ft three double bedroom penthouse apartment with its own private lift
- 22ft x 13ft Impressive entrance hall with private lift access and further door leading through into the private stairwell. Airing cupboard/utility cupboard with pressurised hot water tank, tiled floor with space & plumbing for washing machine
- 29ft x 16ft Stunning lounge/dining room with feature wine wall and glass doors
- 17ft Kitchen/breakfast room beautifully finished with Quartz worktops with matching upstands, good range of base and wall units and an excellent range of integrated Bosch appliances to include oven, combi-oven, induction hob with extractor canopy above, dishwasher, fridge and freezer, LED plinth lighting and ample space for breakfast table and chairs
- Bedroom one is a 16ft impressive, dual aspect bedroom with walk-in wardrobe recess
- Spacious and luxuriously appointed en-suite shower room incorporating a large walk-in shower area with a chrome raindrop shower head and separate shower attachment, WC with concealed cistern, wash hand basin with vanity storage beneath, fully tiled walls and flooring
- Two further generous sized double bedrooms
- Luxuriously appointed and spacious family bathroom incorporating a panelled bath with shower over, chrome raindrop shower head, separate shower attachment, WC with concealed cistern, wash had basin with vanity storage beneath, fully tiled walls and flooring
- The penthouse apartment has its own enclosed and private garden
- All residents have the use of the beautifully kept communal gardens
- This property is conveyed with two allocated parking spaces in a secure, gated off road parking area
- Further benefits include; builders warranty, electric underfloor heating, double glazing and no chain