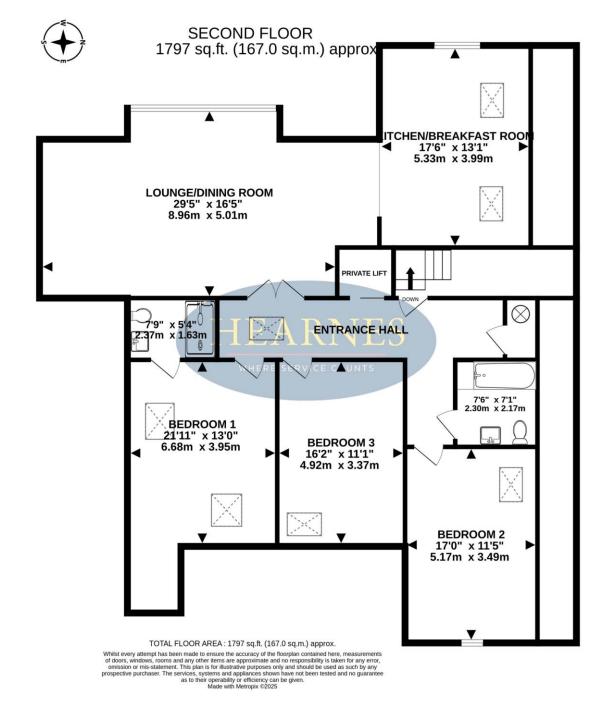

This luxuriously appointed penthouse apartment undoubtably has the wow factor as it offers 1,700 sq ft of light, spacious and luxuriously appointed accommodation which includes a 29ft lounge/dining room with feature wine wall and a fully fitted high quality 17ft kitchen. There is a private lift which leads directly up into the apartment as well as having its own private, enclosed garden and two allocated parking spaces. This stunning apartment must be seen to be fully appreciated.

- A 1,770 sq ft three double bedroom penthouse apartment with its own private lift
- 22ft x 13ft Impressive entrance hall with private lift access and further door leading through into the private stairwell. Airing cupboard/utility cupboard with pressurised hot water tank, tiled floor with space & plumbing for washing machine
- 29ft x 16ft Stunning lounge/dining room with feature wine wall and glass doors
- 17ft Kitchen/breakfast room beautifully finished with Quartz worktops with matching upstands, good range of base and wall units and an excellent range of integrated Bosch appliances to include oven, combi-oven, induction hob with extractor canopy above, dishwasher, fridge and freezer, LED plinth lighting and ample space for breakfast table and chairs
- Bedroom one is a 16ft impressive, dual aspect bedroom with walk-in wardrobe recess
- Spacious and luxuriously appointed en-suite shower room incorporating a large walk-in shower area with a chrome raindrop shower head and separate shower attachment, WC with concealed cistern, wash hand basin with vanity storage beneath, fully tiled walls and flooring
- Two further generous sized double bedrooms
- Luxuriously appointed and spacious family bathroom incorporating a panelled bath with shower over, chrome raindrop shower head, separate shower attachment, WC with concealed cistern, wash had basin with vanity storage beneath, fully tiled walls and flooring
- The penthouse apartment has its own enclosed and private garden
- All residents have the use of the beautifully kept communal gardens
- This property is conveyed with two allocated parking spaces in a secure, gated off road parking area
- Further benefits include; builders warranty, electric underfloor heating, double glazing and no chain