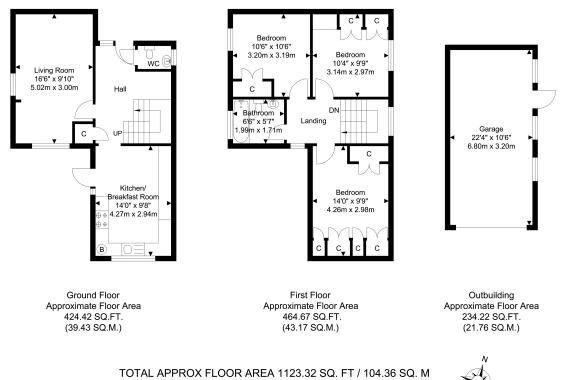

Further benefits include double glazing, gas central heating, large garage, 50ft x 70ft (approx) south-facing garden, and off street parking for 2 cars. VIEWING HIGHLY RECOMMENDED.

Total Internal Area approx: 1,123.32 sq ft (104.36 sq m). EPC D68

#### Living Room

 $5.02m \times 3.00m (16' 6'' \times 9' 10'')$  Laminate flooring, ceiling coving, 2 radiators; dual-aspect double glazed windows with venetian blinds.

#### Kitchen / Breakfast Room

4.27m x 2.94m (14' 0" x 9' 8") Vinyl flooring; range of soft-closing, wood wall and base units with tiled splashback; 2 fitted double ovens/grills; fitted microwave; stainless steel extractor hood; integrated double fridge; integrated freezer; fitted wine cooler; stainless steel sink and drainer unit; integrated dishwasher; integrated washing machine; radiator; double glazed windows with venetian blind; double glazed door.

# Cloakroom

Tiled flooring, wash-hand basin, w/c, window.

# Bedroom

 $4.26m \times 2.98m (14' 0'' \times 9' 9'')$  Laminate flooring, fitted wardrobes, radiator; double glazed windows with venetian blinds.

# Bedroom

 $3.20m \times 3.19m (10' 6" \times 10' 6")$  Carpeted, fitted wardrobes, radiator; double glazed windows with venetian blinds.

# Bedroom

3.14m x 2.97m (10' 4" x 9' 9") Carpeted, fitted wardrobes, radiator; double glazed windows with venetian blinds.

# Family Bathroom

 $1.99 \text{m} \times 1.71 \text{m}$  (6' 6" x 5' 7") Vinyl flooring, tiled walls; bath with mixer tap and electric shower over; wash-hand basin, w/c, 2 wall-mounted vanity units, radiator, double glazed windows.

#### Garage

6.80m x 3.20m (22' 4" x 10' 6") Up-and-over door; electrical power and lighting.