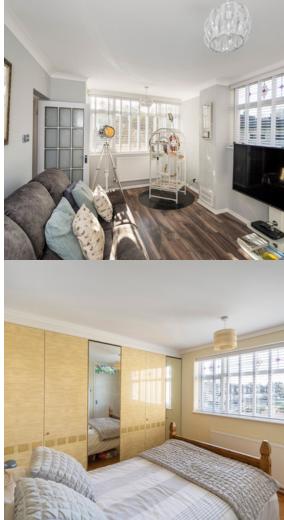

#### Living Room

 $5.02m \times 3.00m (16' 6'' \times 9' 10'')$  Laminate flooring, ceiling coving, 2 radiators; dual-aspect double glazed windows with venetian blinds.

# Bedroom

 $4.26m \times 2.98m (14' 0'' \times 9' 9'')$  Laminate flooring, fitted wardrobes, radiator; double glazed windows with venetian blinds.

# Bedroom

 $3.20m \times 3.19m (10' 6" \times 10' 6")$  Carpeted, fitted wardrobes, radiator; double glazed windows with venetian blinds.

# Bedroom

3.14m x 2.97m (10' 4" x 9' 9") Carpeted, fitted wardrobes, radiator; double glazed windows with venetian blinds.