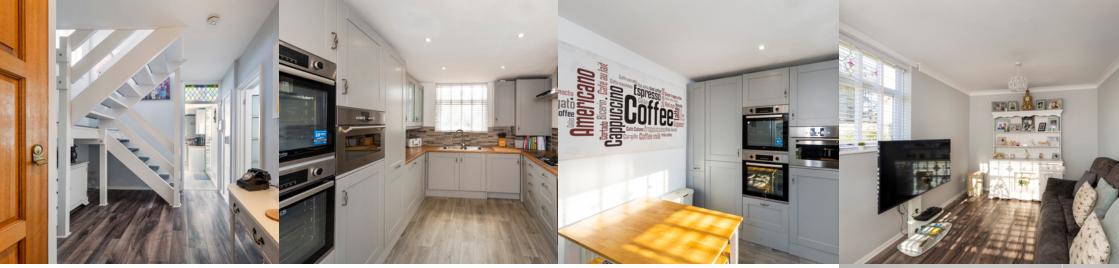

# ROOM DESCRIPTIONS GROUND FLOOR

**Porch** Carpeted, windows.

**Entrance Hall** Laminate flooring, radiator, fitted cupboard.

#### Living Room

 $5.02m \times 3.00m (16' 6'' \times 9' 10'')$  Laminate flooring, ceiling coving, 2 radiators; dual-aspect double glazed windows with venetian blinds.

#### Kitchen / Breakfast Room

4.27m x 2.94m (14' 0" x 9' 8") Vinyl flooring; range of soft-closing, wood wall and base units with tiled splashback; 2 fitted double ovens/grills; fitted microwave; stainless steel extractor hood; integrated double fridge; integrated freezer; fitted wine cooler; stainless steel sink and drainer unit; integrated dishwasher; integrated washing machine; radiator; double glazed windows with venetian blind; double glazed door.