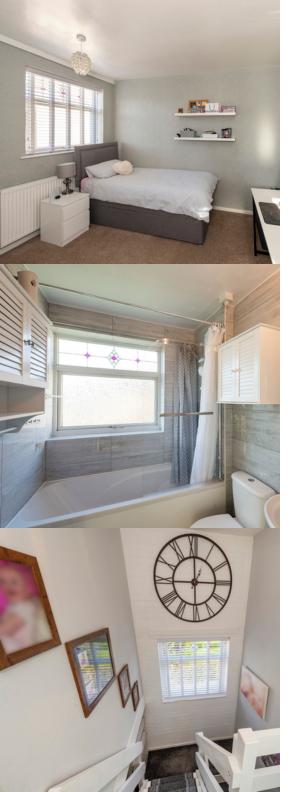

# Bedroom

 $4.26m \times 2.98m (14' 0'' \times 9' 9'')$  Laminate flooring, fitted wardrobes, radiator; double glazed windows with venetian blinds.

# Bedroom

 $3.20m \times 3.19m (10' 6" \times 10' 6")$  Carpeted, fitted wardrobes, radiator; double glazed windows with venetian blinds.

# Bedroom

3.14m x 2.97m (10' 4" x 9' 9") Carpeted, fitted wardrobes, radiator; double glazed windows with venetian blinds.

# Family Bathroom

 $1.99 \text{m} \times 1.71 \text{m}$  (6' 6" x 5' 7") Vinyl flooring, tiled walls; bath with mixer tap and electric shower over; wash-hand basin, w/c, 2 wall-mounted vanity units, radiator, double glazed windows.