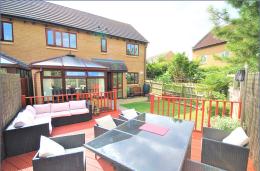

### £340,000 Freehold

- Three bedroom
- Single Garage and Driveway
- · Refitted en-suite and Kitchen
- Conservatory
- · local amenities within walking distance
- Desirable and highly sought-after location
- · Perfect family home
- EPC Rating

#### Conservatory

2.81m x 2.13m (9' 3" x 7' 0")