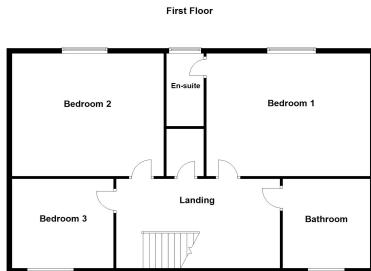

#### **FIRST FLOOR**

#### **Bedroom three**

2.55m x 2.64m (8' 4" x 8' 8")

#### **Bedroom two**

3.45m x 2.66m (11' 4" x 8' 9")

#### **Bedroom one**

3.80m x 3.22m (12' 6" x 10' 7")

Floor plans are for layout purposes only. Measurements are approximate and subject to inaccuracies Plan produced using PlanUp.