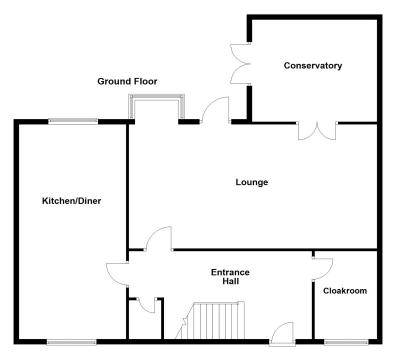

#### **GROUND FLOOR**

#### Kitchen

5.24m x 2.47m (17' 2" x 8' 1")

#### Living room

3.23m x 5.58m (10' 7" x 18' 4")

#### Conservatory

2.81m x 2.13m (9' 3" x 7' 0")

Floor plans are for layout purposes only. Measurements are approximate and subject to inaccuracies Plan produced using PlanUp.