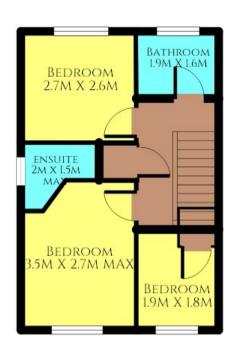

## **BEDROOM ONE**

2.7m x 3.5m (8' 10" x 11' 6") MAX

Double bedroom with window to the front aspect. Access to en-suite shower room. Radiator.

# **EN-SUITE SHOWER ROOM**

2m x 1.5m (6' 7" x 4' 11") MAX

Single shower enclosure, wash hand basin and w/c. Heated towel radiator. Window to the side aspect.

# **BEDROOM TWO**

2.7m x 2.6m (8' 10" x 8' 6")

Double bedroom with window to the rear aspect. Radiator.

# BEDROOM THREE

1.9m x 1.8m (6' 3" x 5' 11")

Single bedroom with window to the front aspect.
Storage cupboard.

# BATHROOM

1.9m x 1.6m (6' 3" x 5' 3")

Fully tiled bathroom with 'P' shaped side panel bath with shower over, wash hand basin and w/c. Window to the rear aspect. Heated towel radiator.