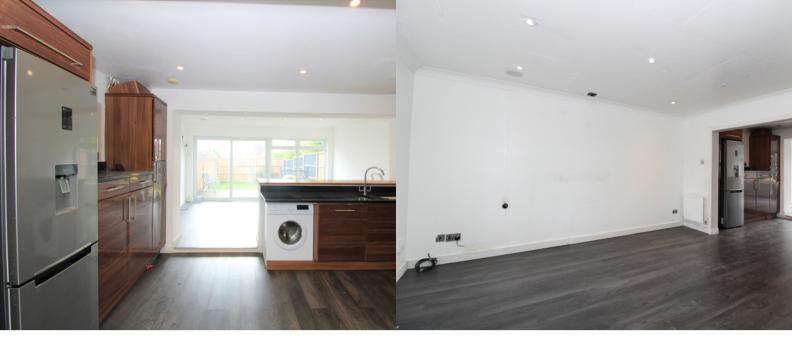

## KITCHEN/DINER

6.5m x 4.7m (21' 4" x 15' 5")

Fitted kitchen with a range of wall and base units with stone worksurface over. Fridge/freezer, double oven, 5 ring gas hob, washing machine and integrated dishwasher. Wall mounted boiler. Opening to dining room.

The dining room is an extension to the property with space for large dining table. Downlighting. Radiator.