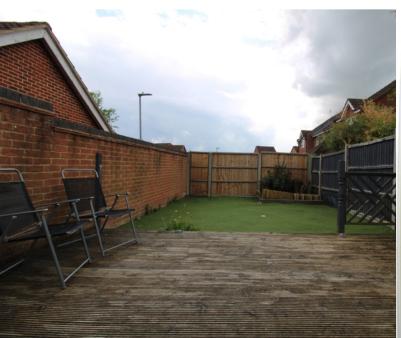

# REAR GARDEN

Low maintenance south easterly facing rear garden with decking and artificial lawn.