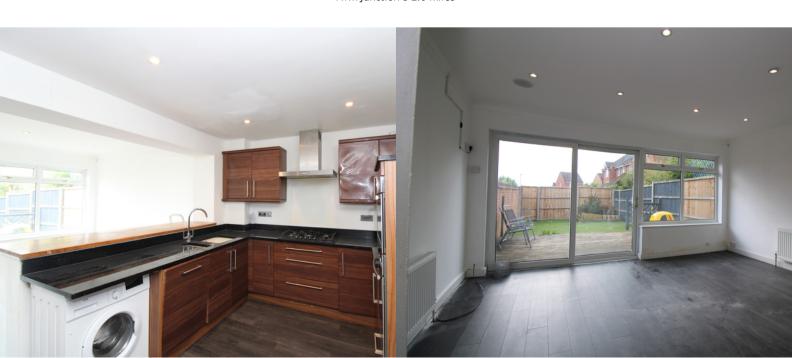

## KITCHEN/DINER

6.5m x 4.7m (21' 4" x 15' 5")

Fitted kitchen with a range of wall and base units with stone worksurface over. Fridge/freezer, double oven, 5 ring gas hob, washing machine and integrated dishwasher. Wall mounted boiler. Opening to dining room.

The dining room is an extension to the property with space for large dining table. Downlighting. Radiator.