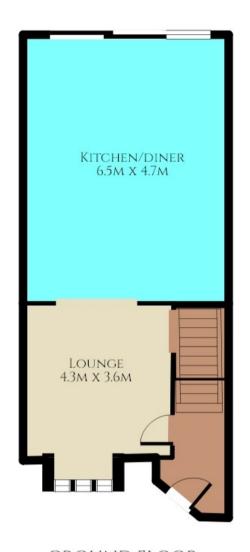

## LOUNGE

4.3m x 3.7m (14' 1" x 12' 2")

A good size room with bay window to the front aspect with shutters. Storage under the stairs. Open to the kitchen/diner. Radiator. Downlighting.

## KITCHEN/DINER

6.5m x 4.7m (21' 4" x 15' 5")

Fitted kitchen with a range of wall and base units with stone worksurface over. Fridge/freezer, double oven, 5 ring gas hob, washing machine and integrated dishwasher. Wall mounted boiler. Opening to dining room.

The dining room is an extension to the property with space for large dining table. Downlighting. Radiator.