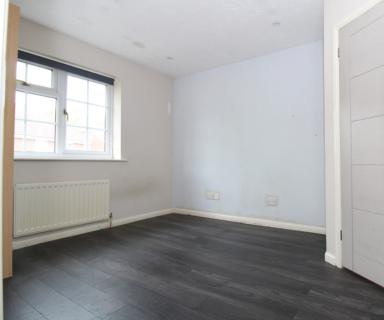

## LOUNGE

4.3m x 3.7m (14' 1" x 12' 2")

A good size room with bay window to the front aspect with shutters. Storage under the stairs. Open to the kitchen/diner. Radiator. Downlighting.