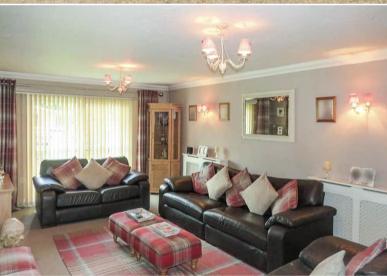

The interior of this beautifully presented property comprises a spacious living room, dining room, fitted kitchen with attached utility room, ample room for storage and a shower room on the ground floor. The first floor consists of 4 bedrooms and the family bathroom. The exterior boasts a private rear garden, perfect for enjoying the summer months.