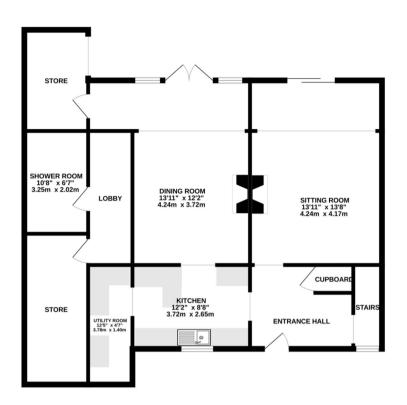

The interior of this beautifully presented property comprises a spacious living room, dining room, fitted kitchen with attached utility room, ample room for storage and a shower room on the ground floor. The first floor consists of 4 bedrooms and the family bathroom. The exterior boasts a private rear garden, perfect for enjoying the summer months.

## TOTAL FLOOR AREA: 1696 sq.ft. (157.5 sq.m.) approx.

Whilst every attempt has been made to ensure the accuracy of the floorplan contained here, measurements of doors, windows, rooms and any other items are approximate and no responsibility is taken for any error, omission or mis-statement. This plan is for illustrative purposes only and should be used as such by any prospective purchaser. The services, systems and appliances shown have not been tested and no guarantee as to their operability or efficiency can be given.