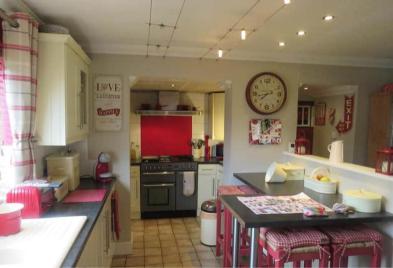

The interior of this beautifully presented property comprises a spacious living room, dining room, fitted kitchen with attached utility room, ample room for storage and a shower room on the ground floor. The first floor consists of 4 bedrooms and the family bathroom. The exterior boasts a private rear garden, perfect for enjoying the summer months.