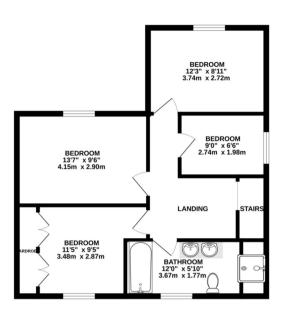

The interior of this beautifully presented property comprises a spacious living room, dining room, fitted kitchen with attached utility room, ample room for storage and a shower room on the ground floor. The first floor consists of 4 bedrooms and the family bathroom. The exterior boasts a private rear garden, perfect for enjoying the summer months.

## TOTAL FLOOR AREA: 1696 sq.ft. (157.5 sq.m.) approx.

Whilst every attempt has been made to ensure the accuracy of the floorplan contained here, measurements of doors, windows, rooms and any other items are approximate and no responsibility is taken for any error, omission or mis-statement. This plan is for illustrative purposes only and should be used as such by any prospective purchaser. The services, systems and appliances shown have not been tested and no guarantee as to their operability or efficiency can be given.