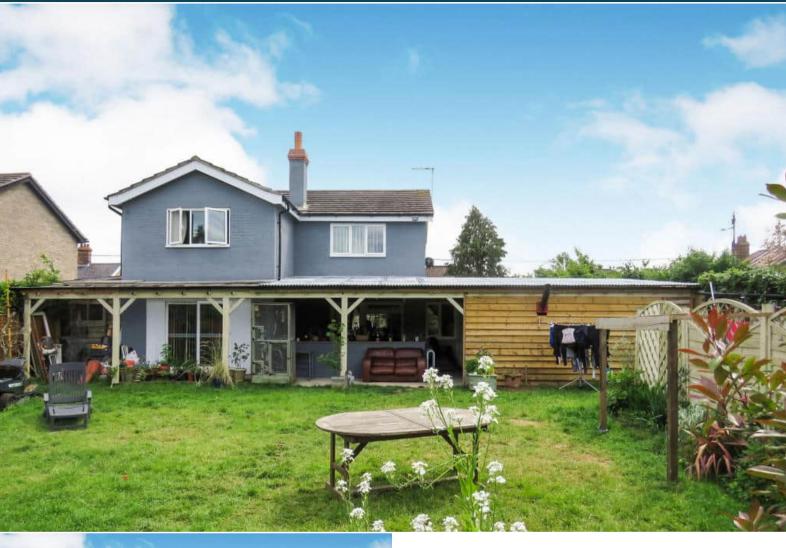

The interior of this beautifully presented property comprises a spacious living room, dining room, fitted kitchen with attached utility room, ample room for storage and a shower room on the ground floor. The first floor consists of 4 bedrooms and the family bathroom. The exterior boasts a private rear garden, perfect for enjoying the summer months.