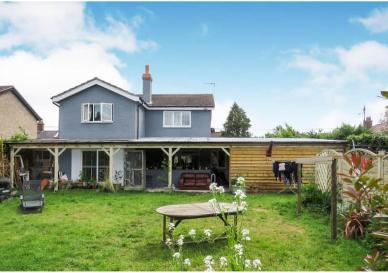

The interior of this beautifully presented property comprises a spacious living room, dining room, fitted kitchen with attached utility room, ample room for storage and a shower room on the ground floor. The first floor consists of 4 bedrooms and the family bathroom. The exterior boasts a private rear garden, perfect for enjoying the summer months.