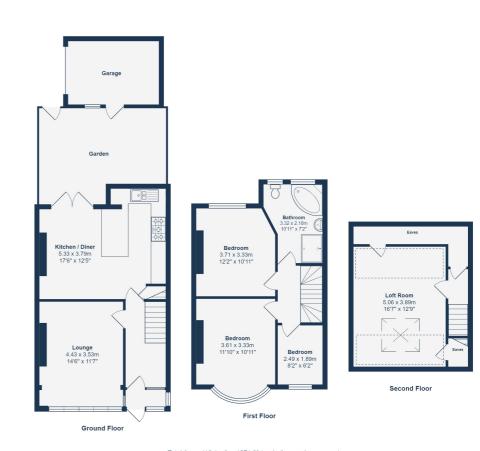

The popular Mountsfield Park is just a stone's throw away with green open spaces, tennis courts, a bowling green and a cafe.

On the ground floor of the property, you will find a spacious lounge and a modern fitted kitchen that opens onto the dining room. Upstairs there are two large double bedrooms along with a third single and main family bathroom. The garden can be accessed via the kitchen and dining room, and the property has the added bonus of a loft room for additional space.

Offered to the market with no onward chain.

Tenure: Freehold | Council Tax: Lewisham Band D

Total Area: 118.1 m<sup>2</sup> ... 1271 ft<sup>2</sup> (excluding garden, garage)

All measurements are approximate and for display purposes only