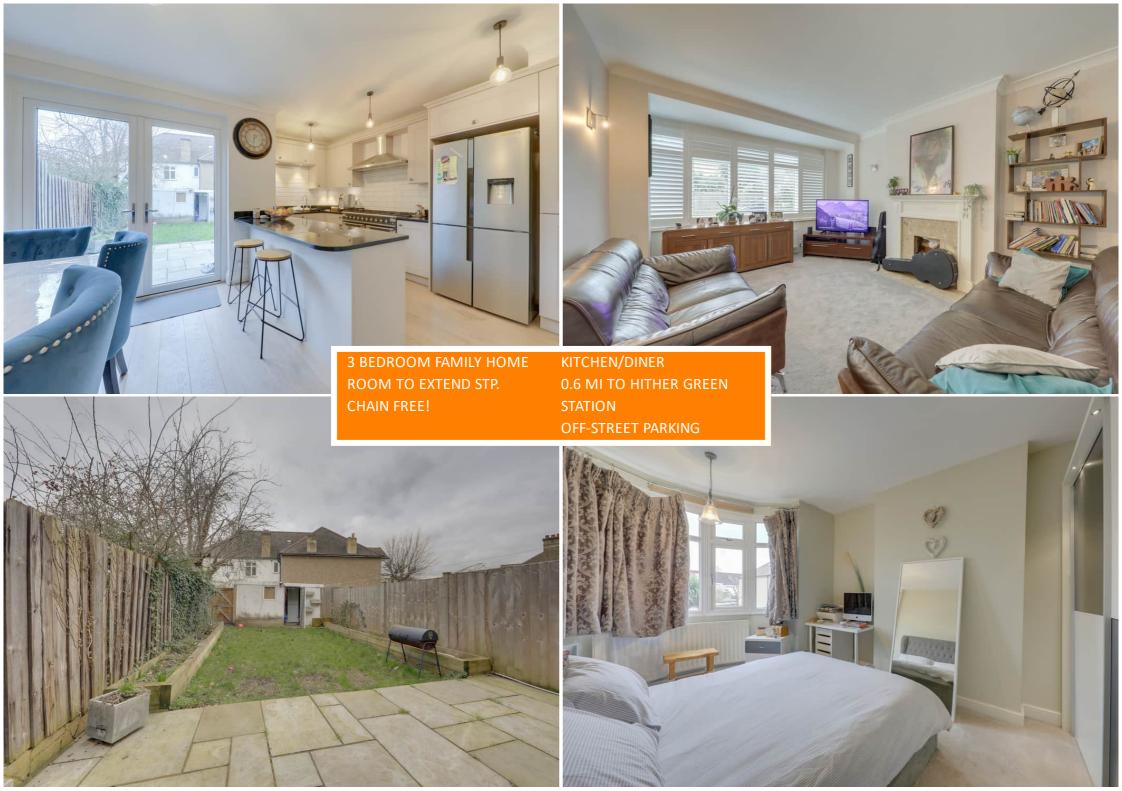

## Read all about it...

A generously sized three-bedroom, mid-terrace family home situated on the quiet residential street, The Woodlands. Located within 0.6 miles from Hither Green Station, providing a range of commuter services directly into Central London, as well as being in close proximity to a variety of local amenities, including independent shops, cafes and restaurants.

The popular Mountsfield Park is just a stone's throw away with green open spaces, tennis courts, a bowling green and a cafe.

On the ground floor of the property, you will find a spacious lounge and a modern fitted kitchen that opens onto the dining room. Upstairs there are two large double bedrooms along with a third single and main family bathroom. The garden can be accessed via the kitchen and dining room, and the property has the added bonus of a loft room for additional space.

Offered to the market with no onward chain.

Tenure: Freehold | Council Tax: Lewisham Band D

Total Area: 118.1 m<sup>2</sup> ... 1271 ft<sup>2</sup> (excluding garden, garage)

All measurements are approximate and for display purposes only