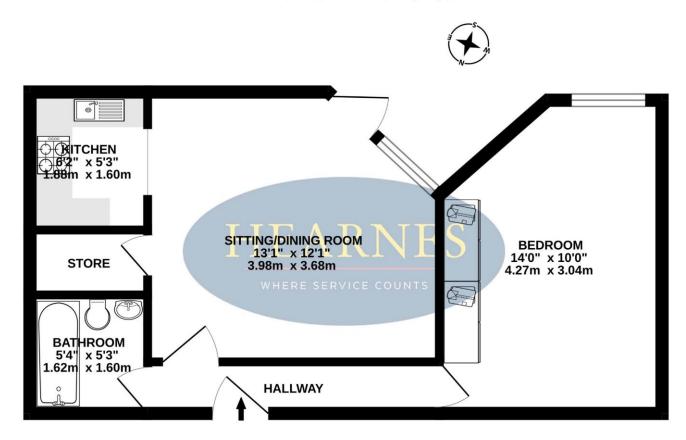

## GROUND FLOOR 382 sq.ft. (35.4 sq.m.) approx.

TOTAL FLOOR AREA: 382 sq.ft. (35.4 sq.m.) approx. Whilst every attempt has been made to ensure the accuracy of the floorplan contained here, measurements of doors, windows, rooms and any other items are approximate and no responsibility is taken for any eror, omission or mis-statement. This plan is for illustrative purposes only and should be used as such by any prospective purchaser. The services, systems and appliances shown have not been tested and no guarantee as to their operability or efficiency can be given. Made with Metropik: e2024