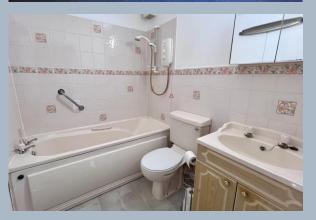

- Entrance hall
- Living room with door to patio
- **Kitchen** comprising fitted units, space for fridge/freezer, inset hob and integrated oven
- **Bedroom** with double glazed window to the front aspect, fitted wardrobes
- **Bathroom** fitted in a suite comprising panelled bath with mixer taps and shower low level WC and pedestal wash hand basin with vanity storage beneath, tiled walls