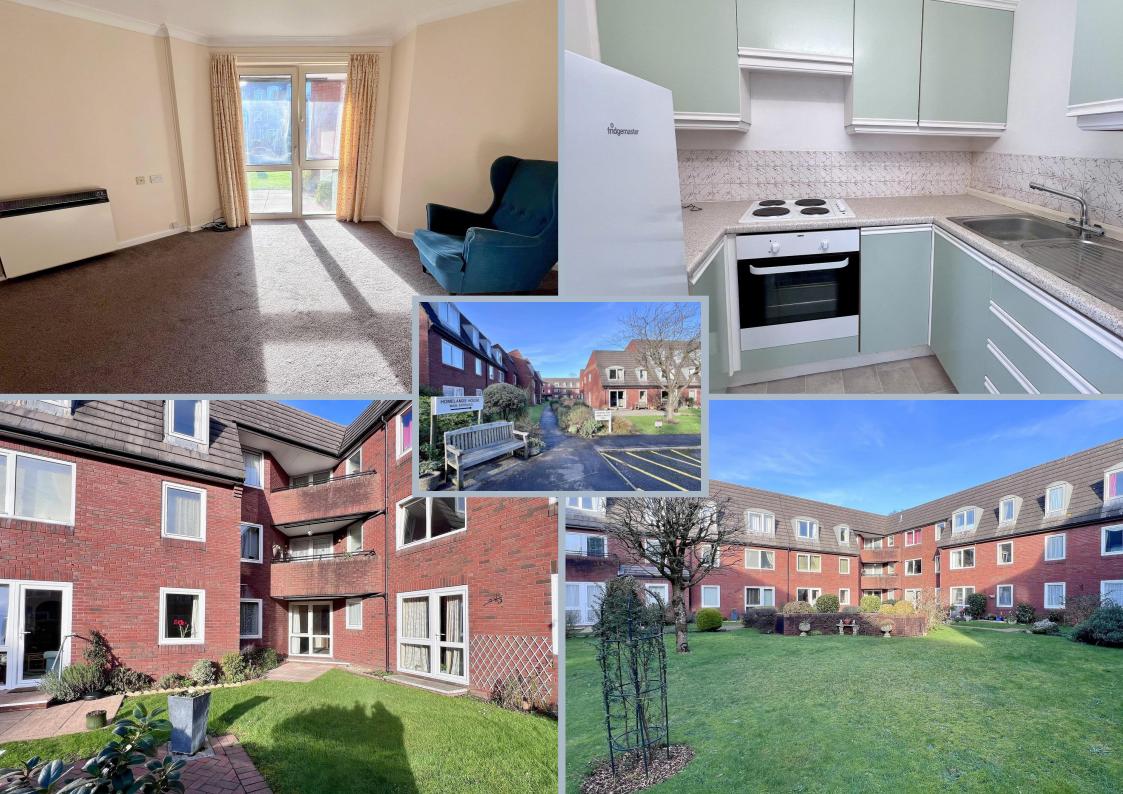

## "Ground floor apartment with southerly aspect, private patio and no forward chain"

Occupying one of the sunniest aspects within Homelands House, this ground floor apartment benefits from a southerly facing patio overlooking mature, well maintained communal grounds.

The block is located within yards of Ferndown's town centre and amenities, supermarket, library, doctor surgeries and regular bus links. The apartment is situated on the ground floor accessed via a security entry phone and communal hallways to the residents lounge, laundry and visitors suite.

The accommodation comprises a double bedroom with fitted wardrobes, fitted bathroom and kitchen and a spacious living room with double glazed door to the southerly aspect paved patio making this flat particularly light and airy.

- Entrance hall
- Living room with door to patio
- **Kitchen** comprising fitted units, space for fridge/freezer, inset hob and integrated oven
- **Bedroom** with double glazed window to the front aspect, fitted wardrobes
- **Bathroom** fitted in a suite comprising panelled bath with mixer taps and shower low level WC and pedestal wash hand basin with vanity storage beneath, tiled walls