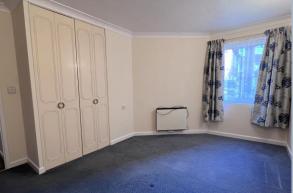

The accommodation comprises a double bedroom with fitted wardrobes, fitted bathroom and kitchen and a spacious living room with double glazed door to the southerly aspect paved patio making this flat particularly light and airy.

- Entrance hall
- Living room with door to patio
- **Kitchen** comprising fitted units, space for fridge/freezer, inset hob and integrated oven
- **Bedroom** with double glazed window to the front aspect, fitted wardrobes
- **Bathroom** fitted in a suite comprising panelled bath with mixer taps and shower low level WC and pedestal wash hand basin with vanity storage beneath, tiled walls