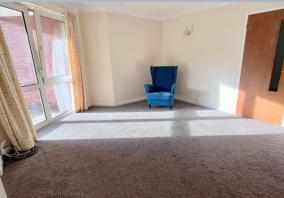

The accommodation comprises a double bedroom with fitted wardrobes, fitted bathroom and kitchen and a spacious living room with double glazed door to the southerly aspect paved patio making this flat particularly light and airy.

- Entrance hall
- Living room with door to patio
- **Kitchen** comprising fitted units, space for fridge/freezer, inset hob and integrated oven
- **Bedroom** with double glazed window to the front aspect, fitted wardrobes
- **Bathroom** fitted in a suite comprising panelled bath with mixer taps and shower low level WC and pedestal wash hand basin with vanity storage beneath, tiled walls