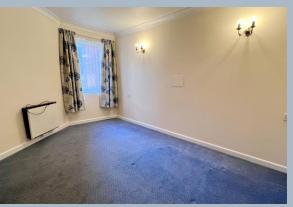

The accommodation comprises a double bedroom with fitted wardrobes, fitted bathroom and kitchen and a spacious living room with double glazed door to the southerly aspect paved patio making this flat particularly light and airy.

- Entrance hall
- Living room with door to patio
- **Kitchen** comprising fitted units, space for fridge/freezer, inset hob and integrated oven
- **Bedroom** with double glazed window to the front aspect, fitted wardrobes
- **Bathroom** fitted in a suite comprising panelled bath with mixer taps and shower low level WC and pedestal wash hand basin with vanity storage beneath, tiled walls