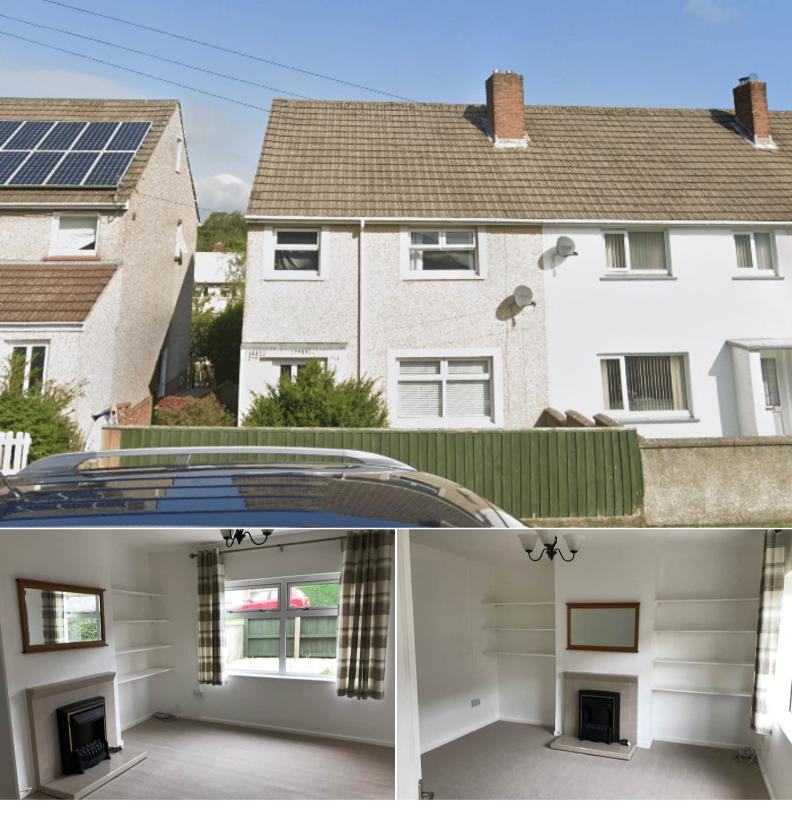

## Baring Gould Way Haverfordwest

Bettermove are proud to present this 3 bedroom end terraced house in Haverfordwest available with no forward chain.

The property is currently tenanted and rental yields can be obtained through Bettermove.

The property benefits from double glazing, gas central heating throughout.

The council tax band is C.

The interior of this beautifully presented property comprises a spacious living room and fitted kitchen on the ground floor. The first floor consists of 3 bedrooms and the family bathroom. The exterior boasts a private rear garden, perfect for enjoying the summer months.

Located in the popular town of Haverfordwest, the property is close to a range of amenities, including shops, supermarkets, restaurants and pubs. Excellent transport connections can be found from the A487, A40 and Haverfordwest train station.