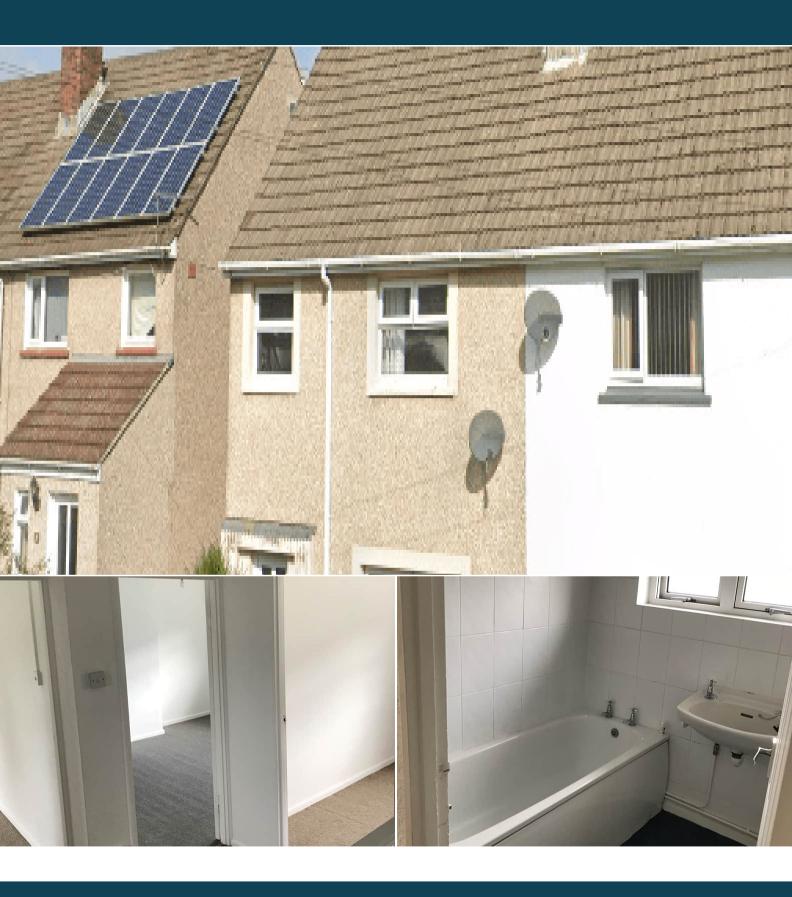

The property benefits from double glazing, gas central heating throughout.

The council tax band is C.

The interior of this beautifully presented property comprises a spacious living room and fitted kitchen on the ground floor. The first floor consists of 3 bedrooms and the family bathroom. The exterior boasts a private rear garden, perfect for enjoying the summer months.