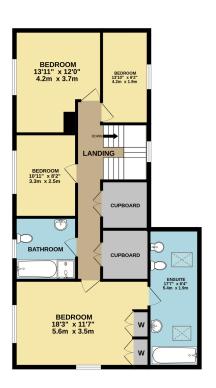

Property Type:

Detached House

Square Footage:

2051 sqft

Council Tax Band:

EPC Rating:

Tenure

Freehold

The Closest Secondary Schools

Queen Elizabeth Grammar School, Penrith - 20 minute drive away Appleby Grammar School 16 minute drive away

Whilst every attempt has been made to ensure the accuracy of this floorplan, measurements of doors, windows, rooms and any other items are approximate and no responsibility is taken for any error, omission or mis-statement. This plan is for illustrative purposes only and should be used as such by any prospective purchaser. The services, systems and appliances shown have not been tested and no guarantee as to their operability or efficiency can be given.