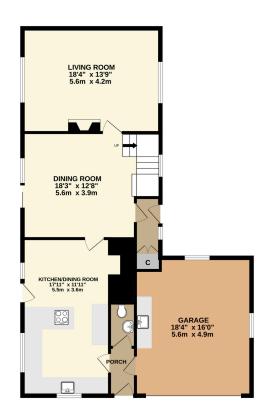

Property Type:

Detached House

Square Footage:

2051 sqft

Council Tax Band:

EPC Rating:

Tenure

Freehold

The Closest Secondary Schools

Queen Elizabeth Grammar School, Penrith - 20 minute drive away Appleby Grammar School 16 minute drive away

Whilst every attempt has been made to ensure the accuracy of this floorplan, measurements of doors, windows, rooms and any other items are approximate and no responsibility is taken for any error, omission or mis-statement. This plan is for illustrative purposes only and should be used as such by any prospective purchaser. The services, systems and appliances shown have not been tested and no guarantee as to their operability or efficiency can be given.