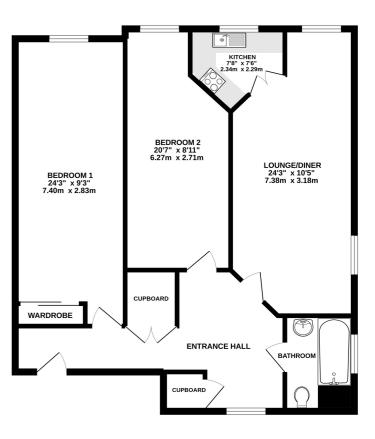

Flat 24, 405-411 Stevens Court, Reading Road, Winnersh, Wokingham, Berkshire. RG41 5GU.

GROUND FLOOR 894 sq.ft. (83.1 sq.m.) approx.

### **First Floor**

**Entrance Hall** 

#### Lounge/Dining Room

10' 11" x 24' 3" (3.33m x 7.39m)

# Kitchen

7' 8" x 7' 6" (2.34m x 2.29m)

### **Bedroom One**

9' 3" x 24' 3" (2.82m x 7.39m)

# **Bedroom Two**

Bathroom

8' 11" x 20' 7" (2.72m x 6.27m)