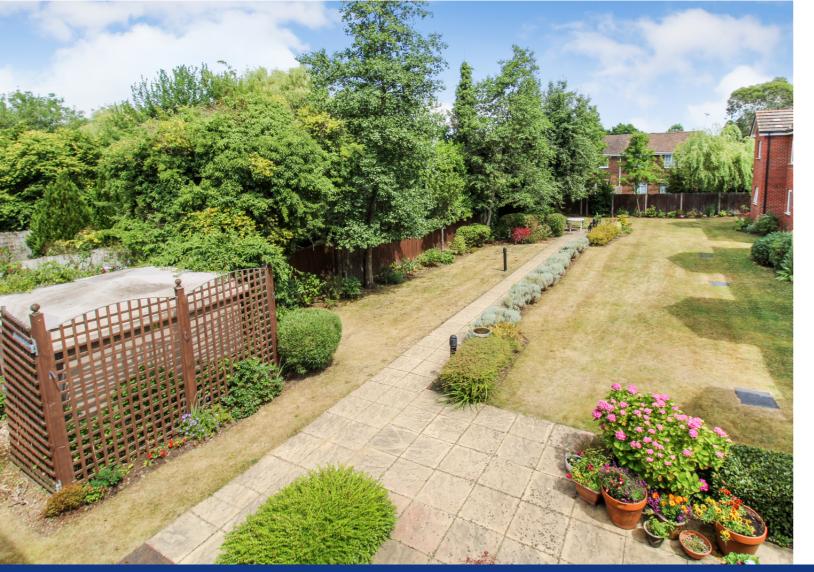

# Flat 24, 405-411 Stevens Court, Reading Road, Winnersh, Wokingham, Berkshire. RG41 5GU.

This spacious first floor apartment is located in the centre of Winnersh, within walking distance of local amenities and Sainsbury's supermarket. Stevens Court comprises 35 properties arranged over 3 floors each served by lift. The Development Manager can be contacted from various points within each property in the case of an emergency. Built specifically for the over 60's, this retirement development provides communal lounge and kitchen, laundry room well maintained communal gardens, residents parking. The spacious apartment comprises entrance hall with two large storage cupboards, a 24ft lounge/dining room, modern kitchen, two large double bedrooms and a bathroom. Residents must be over the age of 60 years, or in the event of a couple, one must be over 60 years and the other over 55 years. Please enquire for more information.

£190,000 Leasehold

- Over 60's Only
- Pleasant Communal Gardens
- Two Double Bedrooms
- Lift Access
- Residents' Communal Lounge & Kitchen
- Laundry Room
- Residents Parking
- Guest Suite Available
- 24hr Emergency Call Monitoring Service