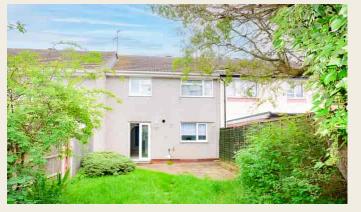

### **OUTSIDE**

To the front of the property is a gated approach with pathway leading to the front entrance door, shaped lawn with herbaceous borders and fenced surround. To the rear is a paved patio area, shaped lawn beyond with mature trees and shrubs, external tap, a further paved area to the top of the garden which could be ideal for bin storage or space for shed and there is a rear gate leading to the parking area to the rear.