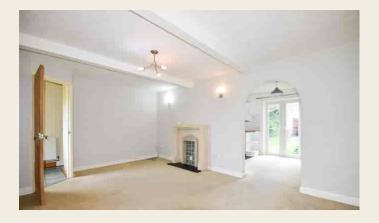

#### LOUNGE

 $4.91 \text{m} \times 3.40 \text{m}$  (16' 1" x 11' 2") having feature fireplace with hearth, inset, surround and mantel above and power point for electric fire if required, double glazed window to front and two radiators.