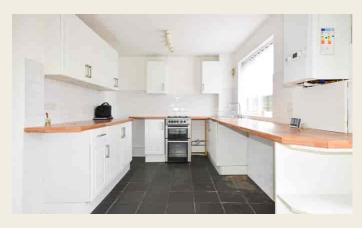

#### MODERN DINING KITCHEN

5.92m x 2.54m (19' 5" x 8' 4") having double glazed window and French doors to rear garden, radiator, part carpeted and tiled floor, Ideal Logic Plus combination boiler, white base cupboards and drawer with round edge work tops above, tiling surround, wall mounted storage units, inset stainless steel sink and drainer, free-standing Beko cooker with twin ovens and four ring gas hob, spaces for white goods and bifold door opening to a useful under stairs store cupboard.