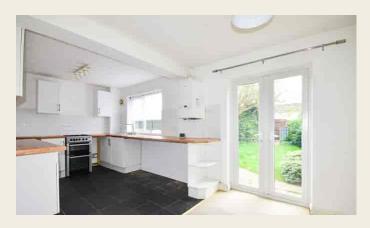

#### MODERN DINING KITCHEN

5.92m x 2.54m (19' 5" x 8' 4") having double glazed window and French doors to rear garden, radiator, part carpeted and tiled floor, Ideal Logic Plus combination boiler, white base cupboards and drawer with round edge work tops above, tiling surround, wall mounted storage units, inset stainless steel sink and drainer, free-standing Beko cooker with twin ovens and four ring gas hob, spaces for white goods and bifold door opening to a useful under stairs store cupboard.