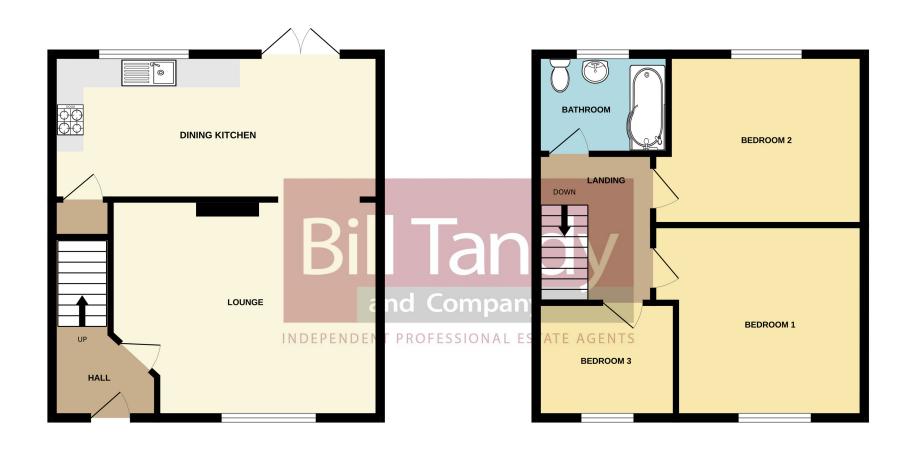

GROUND FLOOR 1ST FLOOR

#### 95, GILBERT ROAD LICHFIELD WS13 6AR

Whilst every attempt has been made to ensure the accuracy of the floorplan contained here, measurements of doors, windows, rooms and any other items are approximate and no responsibility is taken for any error, omission or mis-statement. This plan is for illustrative purposes only and should be used as but by any prospective purchaser. The services, systems and appliances shown have not been tested and no guarantee as to their operability or efficiency can be given.