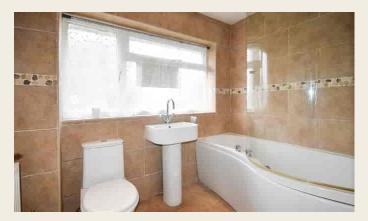

#### MODERN BATHROOM

2.26m x 1.54m (7' 5" x 5' 1") having double glazed window to rear, radiator and modern suite comprising pedestal wash hand basin, low flush W.C. and 'P' shaped shower bath with shower appliance over, full ceiling height tiling splashback surround, tiled floor and ceiling spotlighting.