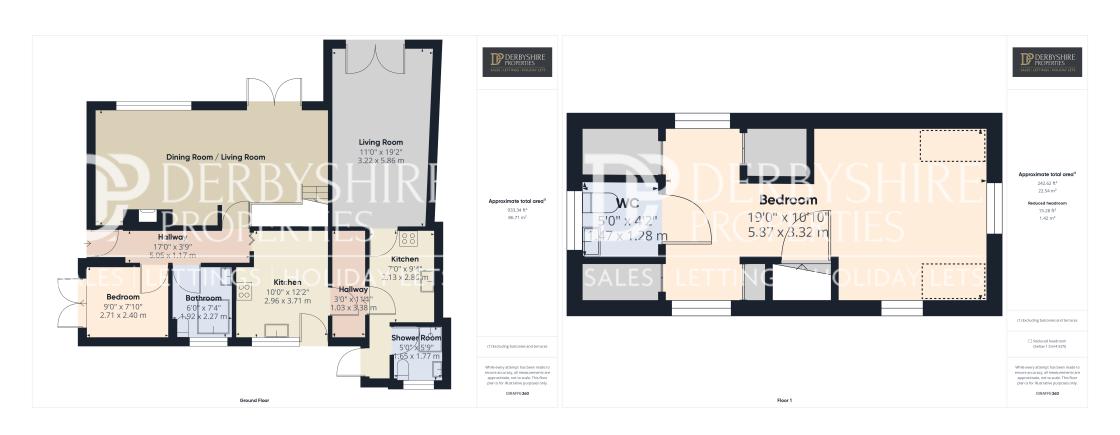

## PROPERTY DESCRIPTION

Derbyshire Properties are pleased to offer for sale this much improved and extended detached bungalow benefiting from an elevated position that provides stunning countryside views. Internally the property briefly comprises of.:- entrance hallway, lounge/dining room, bedroom, bathroom, kitchen, rear hall/utility with door leading to an attached annex. The annex comprises of a fully equipped kitchen and studio apartment with sleeping/living space and en-suite shower facility. To the first floor is an open plan master bedroom suite with en-suite facility. Externally the property offers beautifully landscaped gardens with off street parking, side entertaining terrace and rear garden.

## **POINTS OF INTEREST**

- Detached Bungalow & Attached Annex
- 3 Bedrooms & 2 Bathrooms
- Landscaped Gardens
- COUNCIL TAX BAND C
- Elevated Position With Beautiful Views

- Close To Belper Town Centre
- Annex Studio Self Contained Living Area
- Off Street Parking
- Viewing Advised