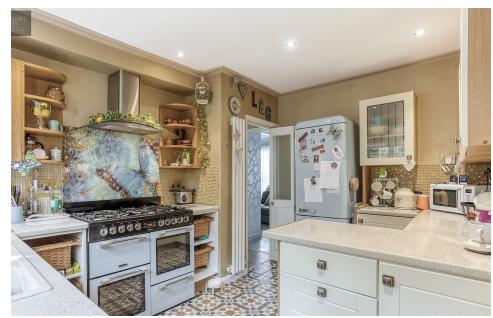

## PROPERTY DESCRIPTION

Derbyshire Properties are pleased to offer for sale this much improved and extended detached bungalow benefiting from an elevated position that provides stunning countryside views. Internally the property briefly comprises of.:- entrance hallway, lounge/dining room, bedroom, bathroom, kitchen, rear hall/utility with door leading to an attached annex. The annex comprises of a fully equipped kitchen and studio apartment with sleeping/living space and en-suite shower facility. To the first floor is an open plan master bedroom suite with en-suite facility. Externally the property offers beautifully landscaped gardens with off street parking, side entertaining terrace and rear garden.