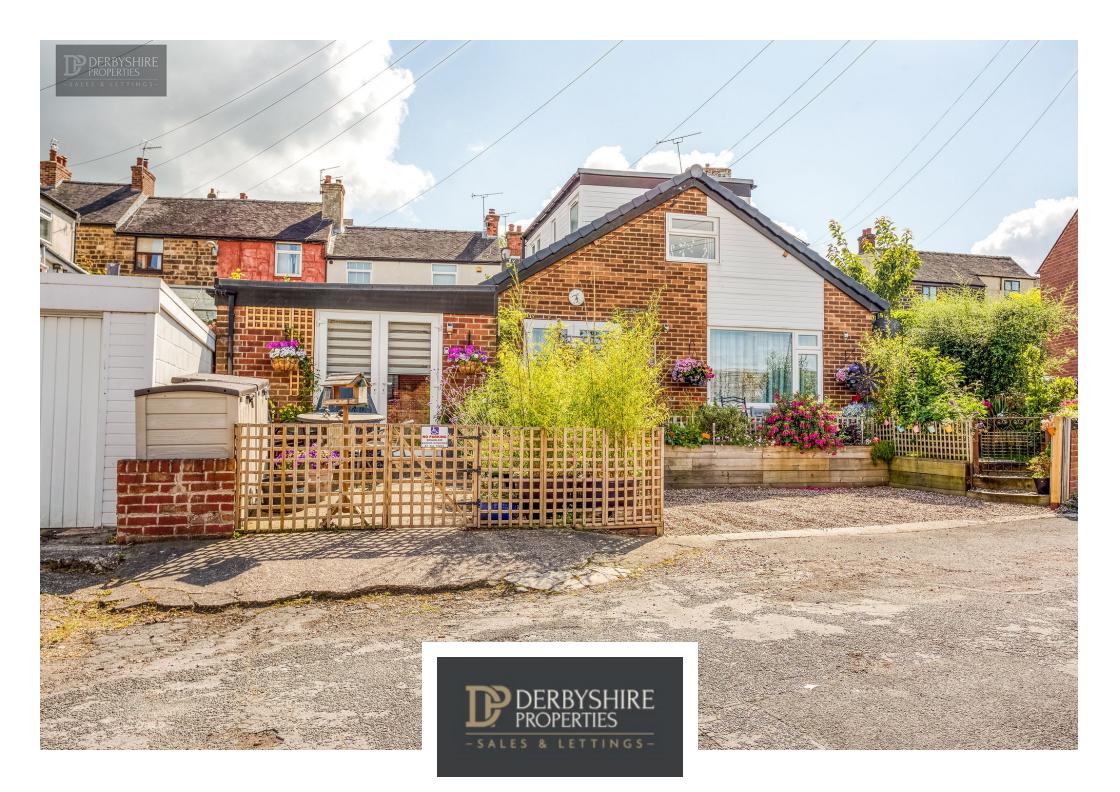

Hillside Rise, Belper, Derbyshire DE56 1NH £325,000 - Freehold

## PROPERTY DESCRIPTION

Derbyshire Properties are pleased to offer for sale this much improved and extended detached bungalow benefiting from an elevated position that provides stunning countryside views. Internally the property briefly comprises of.:- entrance hallway, lounge/dining room, bedroom, bathroom, kitchen, rear hall/utility with door leading to an attached annex. The annex comprises of a fully equipped kitchen and studio apartment with sleeping/living space and en-suite shower facility. To the first floor is an open plan master bedroom suite with en-suite facility. Externally the property offers beautifully landscaped gardens with off street parking, side entertaining terrace and rear garden.

## **POINTS OF INTEREST**

- Detached Bungalow & Attached Annex
- 3 Bedrooms & 2 Bathrooms
- Landscaped Gardens
- COUNCIL TAX BAND C
- Elevated Position With Beautiful Views

- Close To Belper Town Centre
- Annex Studio Self Contained Living Area
- Off Street Parking
- Viewing Advised