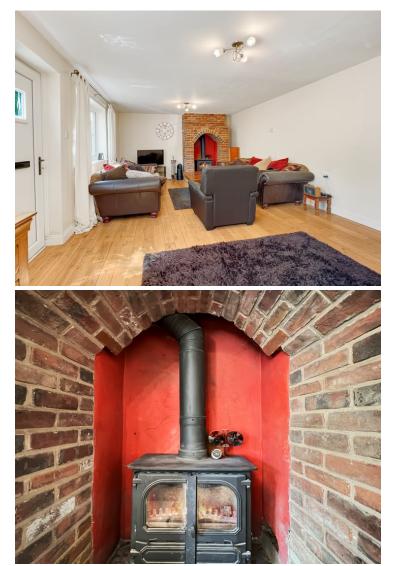

oad Parking
- Sought After Village Location
- Generous Living Room With Feature Fireplace
- Charming Period Features Throughout
- No Onward Chain
- Refitted Kitchen/Diner
- 🔴 Modern Boiler
- UPVC Double Glazing

## 2 The Cottages, North Street, Tolleshunt D'arcy, Maldon, Essex. CM9 8TG.

Michaels Property Consultants are delighted to present to the market this well established and character filled three bedroom cottage, occupying a fabulous central position with the sought after village of Tolleshunt D'arcy, Maldon. New to the market and offered for sale with no onward chain, this sympathetically converted property realty does offer something a little different, along with excellent sized accommodation over both floors.



Call to view 01376 337400

### Property Details.

### Living Room



24' 7" x 12' 1" (7.49m x 3.68m)

#### Kitchen/Diner





15' 8" x 10' 11" (4.78m x 3.33m)

### Pantry & Utility/Storage Cupboard

### Family Bathroom



**First Floor Landing** 

### Property Details.

#### **Bedroom One**



21' 2" x 12' 2" (6.45m x 3.71m)

#### **Bedroom Three**



12' 2" MAX x 8' 2" MAX (3.71m x 2.49m)

### Allocated Parking Space



12' 2" x 10' 11" (3.71m x 3.33m)

### **Bedroom Two**

### Property Details.

### Floorplans



ound Floor



First Floor

#### Location



We have not carried out a structural survey and the services, appliances and specific fittings have not been tested. All photographs, measurements, floor plans and distances referred to are given as a guide only and should not be relied upon for the purchase of carpets or any other fixtures or fitting