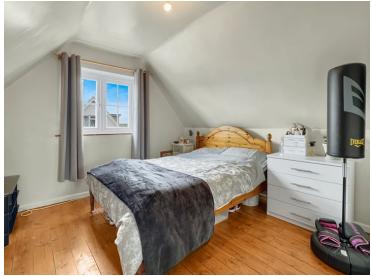

#### **Bedroom One**

21' 2" x 12' 2" (6.45m x 3.71m)

### **Bedroom Two**

#### **Bedroom Three**

12' 2" MAX x 8' 2" MAX (3.71m x 2.49m)