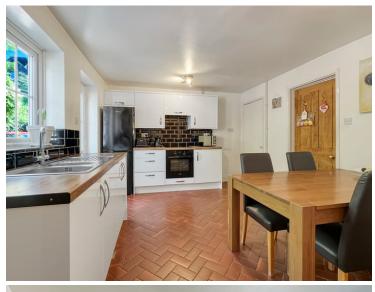

Living Room With Feature Fireplace
- Charming Period Features Throughout
- No Onward Chain
- Refitted Kitchen/Diner
- 🔴 Modern Boiler
- UPVC Double Glazing

## 2 The Cottages, North Street, Tolleshunt D'arcy, Maldon, Essex. CM9 8TG.

Michaels Property Consultants are delighted to present to the market this well established and character filled three bedroom cottage, occupying a fabulous central position with the sought after village of Tolleshunt D'arcy, Maldon. New to the market and offered for sale with no onward chain, this sympathetically converted property realty does offer something a little different, along with excellent sized accommodation over both floors.



Call to view 01376 337400

### Property Details.

### Living Room



24' 7" x 12' 1" (7.49m x 3.68m)

#### Kitchen/Diner





15' 8" x 10' 11" (4.78m x 3.33m)

### Pantry & Utility/Storage Cupboard

### Family Bathroom



**First Floor Landing** 

### Property Details.

#### **Bedroom One**



21' 2" x 12' 2" (6.45m x 3.71m)

#### **Bedroom Three**



12' 2" MAX x 8' 2" MAX (3.71m x 2.49m)

### Allocated Parking Space



12' 2" x 10' 11" (3.71m x 3.33m)

### **Bedroom Two**

### Property Details.

### Floorplans



ound Floor



First Floor

#### Location



We have not carried out a structural survey and the services, appliances and specific fittings have not been tested. All photographs, measurements, floor plans and distances referred to are given as a guide only and should not be relied upon for the purchase of carpets or any other fixtures or fittings. Gardens, roof terraces, balconies and communal garde