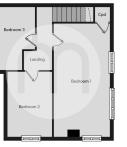

the sought after village of Tolleshunt D'arcy, Maldon. New to the market and offered for sale with no onward chain, this sympathetically converted property realty does offer something a little different, along with excellent sized accommodation over both floors.



Call to view 01376 337400

### Property Details.

### Living Room



24' 7" x 12' 1" (7.49m x 3.68m)

#### Kitchen/Diner





15' 8" x 10' 11" (4.78m x 3.33m)

### Pantry & Utility/Storage Cupboard

### Family Bathroom



**First Floor Landing** 

### Property Details.

#### **Bedroom One**



21' 2" x 12' 2" (6.45m x 3.71m)

#### **Bedroom Three**



12' 2" MAX x 8' 2" MAX (3.71m x 2.49m)

### Allocated Parking Space



12' 2" x 10' 11" (3.71m x 3.33m)

### **Bedroom Two**

### Property Details.

### Floorplans



ound Floor



First Floor

#### Location



We have not carried out a structural survey and the services, appliances and specific fittings have not been tested. All photographs, measurements, floor plans and distances referred to are given as a guide only and should not be relied upon for the purchase of carpets or any other fixtures or fittings. Gardens, roof terraces, balconies and communal gardens as well as tenure and lease details cannot have their accuracy guaranteed for intending purchasers. Lease details, service ground rent (where applicable) are given as a guide only and should be checked and confirmed by your solicitor prior to exchange of contracts.