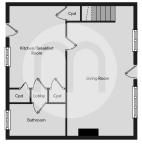

position with the sought after village of Tolleshunt D'arcy, Maldon. New to the market and offered for sale with no onward chain, this sympathetically converted property realty does offer something a little different, along with excellent sized accommodation over both floors.



Call to view 01376 337400

### Property Details.

### Living Room



24' 7" x 12' 1" (7.49m x 3.68m)

#### Kitchen/Diner





15' 8" x 10' 11" (4.78m x 3.33m)

### Pantry & Utility/Storage Cupboard

### Family Bathroom



**First Floor Landing** 

### Property Details.

#### **Bedroom One**



21' 2" x 12' 2" (6.45m x 3.71m)

#### **Bedroom Three**



12' 2" MAX x 8' 2" MAX (3.71m x 2.49m)

### Allocated Parking Space



12' 2" x 10' 11" (3.71m x 3.33m)

### **Bedroom Two**

### Property Details.

### Floorplans



ound Floor



First Floor

#### Location



We have not carried out a structural survey and the services, appliances and specific fittings have not been tested. All photographs, measurements, floor plans and distances referred to are given as a guide only and should not be relied upon for the purchase of carpets or any other fixtures or fittings. Gardens, roof terraces, balconies and communal gardens as well as tenure and lease details cannot have their accuracy guaranteed for intending purchasers. Lease details, service ground rent (where applicable) are given as a guide only and should be checked and confirmed by your solicitor prior to exchange of contracts.