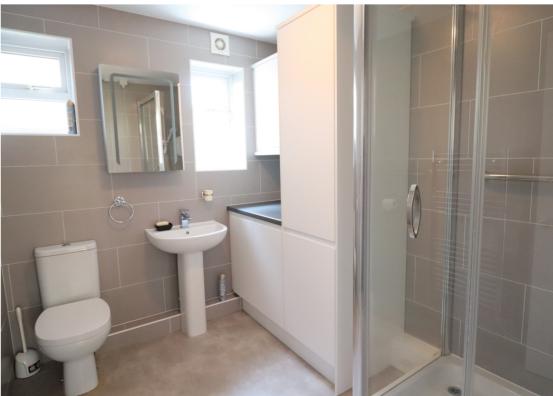

# **SHOWER ROOM**

8' 7" x 6' 9" (2.62m x 2.06m) Spacious and modern shower room comprising of: Shower with glass sliding door; Electric wall-mounted shower; Pedestal basin; WC; Fitted wall and base storage units; Worktop; Wall-hung mirror; Fully tiled walls; Extractor fan; Ceiling light fittings; Wall-mounted towel radiator.