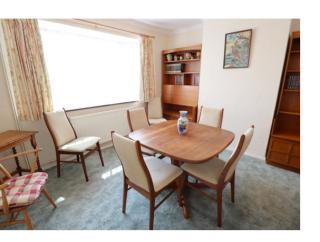

### **DINING/BEDROOM**

11' 10" x 11' 5" (3.61m x 3.48m) Whether you require a third bedroom, a second living area, or a formal dining room, this lovely and spacious room will suit your requirements. Light and bright, front facing room with: Large bay window; Carpeted flooring, Ceiling light fittings; Radiator.