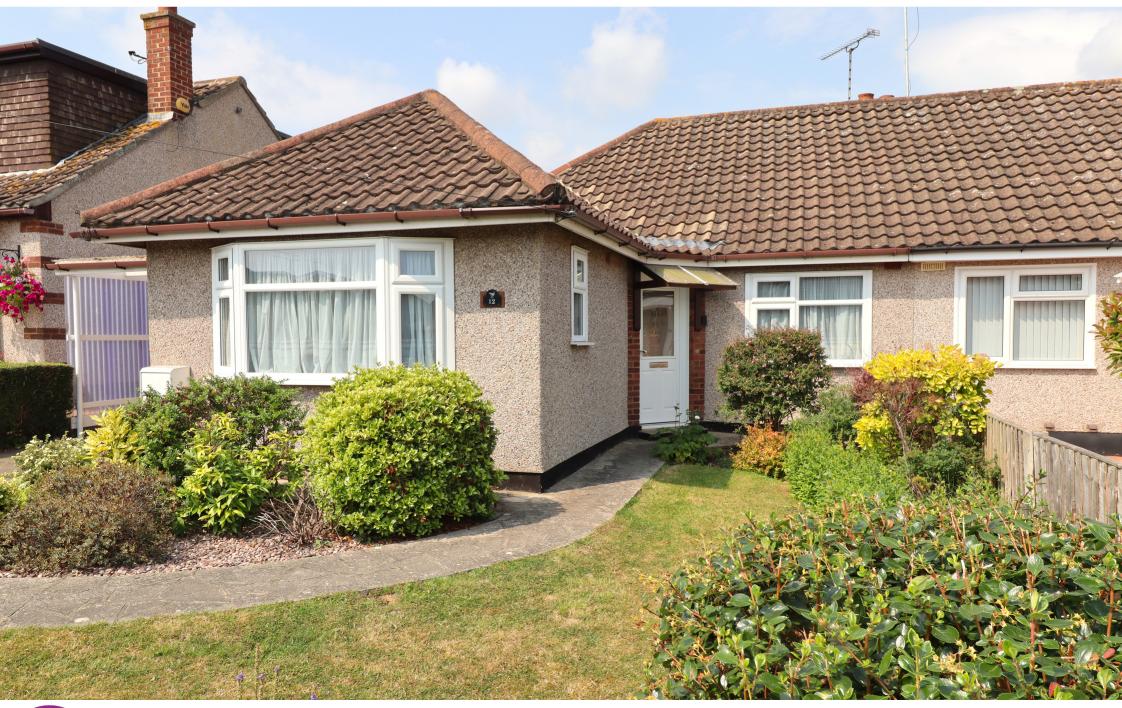

# **BRIEF DESCRIPTION**

\*\*\* NO ONWARD CHAIN \*\*\*

Elliott and Smith invite you to view this CHARMING 2/3 BED, SEMI-DETACHED BUNGALOW boasting BEAUTIFUL WEST-FACING GARDEN, MODERN SHOWER ROOM, DRIVEWAY, CARPORT & ATTRACTIVE FRONT GARDEN, offered with NO ONWARD CHAIN. POTENTIAL TO EXTEND STPP. A beautiful and spacious home situated minutes from the High Street and Train Station, with local shops just yards away. Walking distance to excellent schools.

# **PROPERTY FRONTAGE**

Attractive and welcoming property with paved driveway leading to carport. Gated rear access; Colourful plants and shrubs; Lawn; Path to front door.