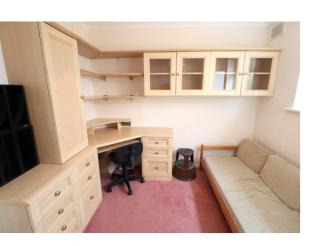

# **BEDROOM**

9' 6" x 8' 9" (2.90m x 2.67m) Fitted units to include: Wall-mounted units and display cabinets; Matching shelves; Corner desk; Multiple drawers. Carpeted flooring; Ceiling light fittings; Radiator.