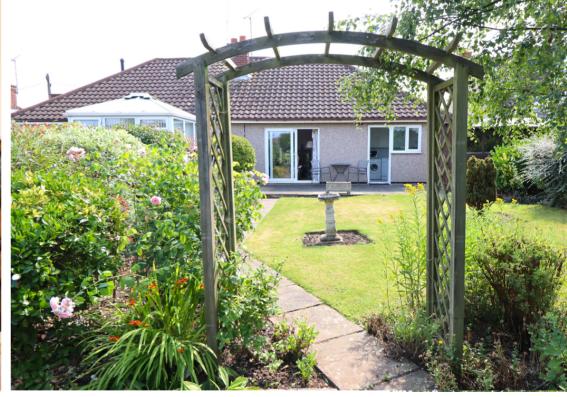

#### **WEST FACING REAR GARDEN**

Beautiful West facing rear garden with colourful plants, shrubs and trees. Paved patio; Path leading to rear paved patio area.