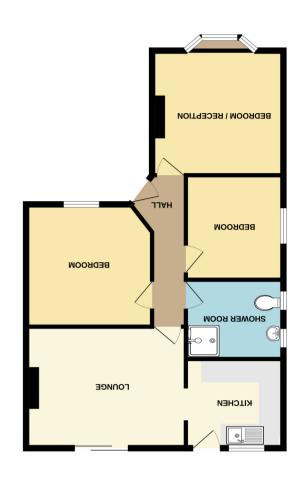

TAL FLOOR AREA: 716 sq.ft. (66.5 sq.m.) approx.

GROUND FLOOR 716 sq.ft. (66.5 sq.m.) approx.

### **HALLWAY**

14' 7" x 5' 3" (4.45m x 1.60m) tapers to 2' 9"

#### LIVING ROOM

14' 6"  $\times$  10' 9" (4.42m  $\times$  3.28m) An inviting, light and bright living room filled with an abundance of natural light benefiting from double-glazed glass siding door leading to rear garden. Feature fireplace with ornate solid timber surround; Carpeted flooring; Ceiling light fittings; Radiator.

### **KITCHEN**

9' 1"  $\times$  8' 2" (2.77m  $\times$  2.49m) Immaculate kitchen with ample wall and base units. Space for: Fridge/Freezer; Washing Machine; Cooker. Extractor fan; One and a half bowl sink; Mixer tap; Tiled flooring; Tiled splash backs; Ceiling light fittings. Double glazed door to rear garden.

# **SHOWER ROOM**

8' 7" x 6' 9" (2.62m x 2.06m) Spacious and modern shower room comprising of: Shower with glass sliding door; Electric wall-mounted shower; Pedestal basin; WC; Fitted wall and base storage units; Worktop; Wall-hung mirror; Fully tiled walls; Extractor fan; Ceiling light fittings; Wall-mounted towel radiator.

### **DINING/BEDROOM**

11' 10" x 11' 5" (3.61m x 3.48m) Whether you require a third bedroom, a second living area, or a formal dining room, this lovely and spacious room will suit your requirements. Light and bright, front facing room with: Large bay window; Carpeted flooring, Ceiling light fittings; Radiator.

### **BEDROOM**

11' 4" x 10' 10" (3.45m x 3.30m) Spacious double bedroom with: Fully-fitted wardrobes; Bedside cabinet; Wall-mounted units; Dresser; Drawers; Carpeted flooring; Ceiling light fittings;

# **BEDROOM**

9' 6" x 8' 9" (2.90m x 2.67m) Fitted units to include: Wall-mounted units and display cabinets; Matching shelves; Corner desk; Multiple drawers. Carpeted flooring; Ceiling light fittings; Radiator.