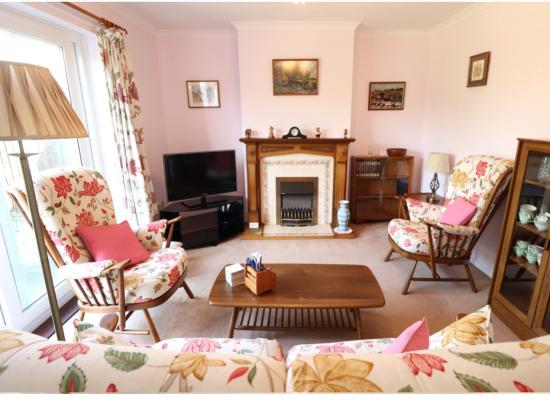

#### LIVING ROOM

14' 6"  $\times$  10' 9" (4.42m  $\times$  3.28m) An inviting, light and bright living room filled with an abundance of natural light benefiting from double-glazed glass siding door leading to rear garden. Feature fireplace with ornate solid timber surround; Carpeted flooring; Ceiling light fittings; Radiator.