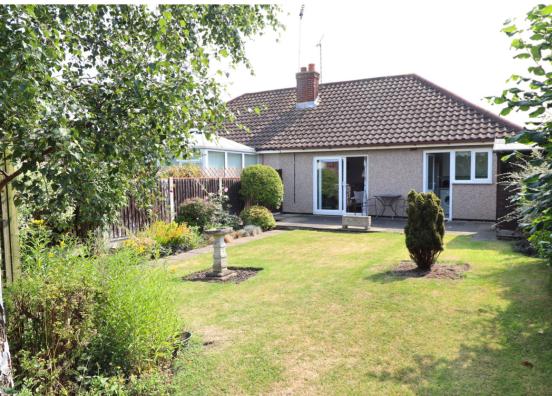

# **BRIEF DESCRIPTION**

\*\*\* NO ONWARD CHAIN \*\*\*

Elliott and Smith invite you to view this CHARMING 2/3 BED, SEMI-DETACHED BUNGALOW boasting BEAUTIFUL WEST-FACING GARDEN, MODERN SHOWER ROOM, DRIVEWAY, CARPORT & ATTRACTIVE FRONT GARDEN, offered with NO ONWARD CHAIN. POTENTIAL TO EXTEND STPP. A beautiful and spacious home situated minutes from the High Street and Train Station, with local shops just yards away. Walking distance to excellent schools.

#### **WEST FACING REAR GARDEN**

Beautiful West facing rear garden with colourful plants, shrubs and trees. Paved patio; Path leading to rear paved patio area.