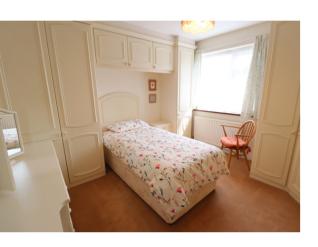

### **BEDROOM**

11' 4" x 10' 10" (3.45m x 3.30m) Spacious double bedroom with: Fully-fitted wardrobes; Bedside cabinet; Wall-mounted units; Dresser; Drawers; Carpeted flooring; Ceiling light fittings;

# **BEDROOM**

9' 6" x 8' 9" (2.90m x 2.67m) Fitted units to include: Wall-mounted units and display cabinets; Matching shelves; Corner desk; Multiple drawers. Carpeted flooring; Ceiling light fittings; Radiator.