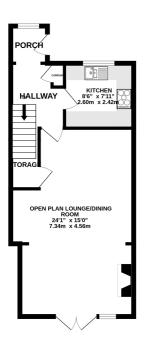

#### MARLOW COPSE, CHATHAM, WALDERSLADE WOODS, KENT, ME5 9DR

**Entrance porch** 

Hallway

**Kitchen** 8' 6" x 7' 11" (2.59m x 2.41m)

Lounge/Dining room 24' |" x |4' 8" (7.34m x 4.5m)

**Bedroom I** 10' 8" x 8' 8" (3.25m x 2.64m)

**Bedroom 2** 11' 2" x 8' 8" (3.40m x 2.64m)

**Bedroom 3** 6' 10" x 6' 0" (2.08m x 1.83m)

Summer house

**Garden** 28' 0" x 20' 0" (8.53m x 6.10m)

Garage and parking

PRESTIGE HOMES NEW HOMES OVERSEAS SALES MORTGAGES CONVEYANCING

MARLOW COPSE, CHATHAM, WALDERSLADE WOODS, KENT, ME5 9DR

GROUND FLOOR 588 sg.ft, (54.6 sg.m.) approx

1ST FLOOR 327 sq.ft. (30.3 sq.m.) approx

#### TOTAL FLOOR AREA : 914 sq.ft. (84.9 sq.m.) approx.

Whilst every attempt has been made to ensure the accuracy of the floorplan contained here, measurements of doors, windows, rooms and any other items are approximate and no responsibility is taken for any erorr, omission or mis-statement. This plan is for illustrative purposes only and should be used as such by any prospective purchaser. The services, systems and appliances shown have not been tested and no guarantee as to their operability or efficiency can be given. Made with Metropix @2023