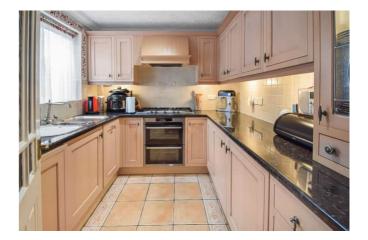

You will be pleasantly surprised when entering this lovely, peaceful tranquil home. The Property offers a spacious entrance porch and hallway which continues through to the kitchen with a variety of fitted units and a host of integrated appliances, this to include five ring gas hob, double oven with extractor over, fridge, freezer, washing machine, slimline dishwasher and ample worksurfaces. The open plan lounge diner is a great space to unwind and relax with french doors overlooking the enclosed rear garden.

#### MARLOW COPSE, CHATHAM, WALDERSLADE WOODS, KENT, ME5 9DR

**Entrance porch** 

Hallway

**Kitchen** 8' 6" x 7' 11" (2.59m x 2.41m)

Lounge/Dining room 24' |" x |4' 8" (7.34m x 4.5m)

**Bedroom I** 10' 8" x 8' 8" (3.25m x 2.64m)