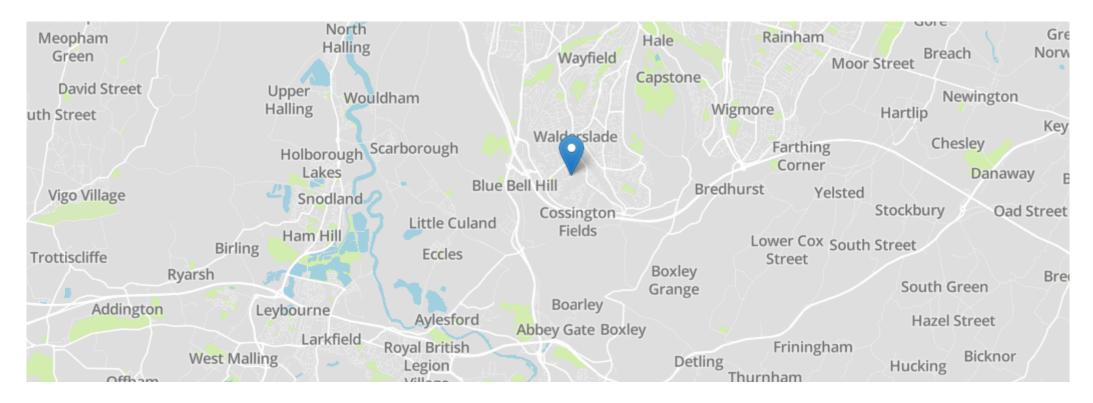

# SITUATION

Walderslade Woods is within reach of Tunbury local primary school along with a variety secondary schools, shopping parades, doctors surgery, dentist and chiropodist. The area offers good transport links to the A2/M2 M20 and M25. It is close to Chatham and Maidstone town centres as well as railways links. Ebbsfleet International is approximately 15 minutes away by car.

# DIRECTIONS

Turn into Marlow Copse. Take second left into Valley Rise. Along to the end and left into the garage block and park in front of second and third garages. Then walk left out of garage block and then right and down the path. 18 Marlow Copse is next door to 13 Valley Rise.