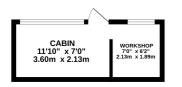

Moving upstairs you are greeted with three bedrooms, the second fitted with wardrobes and a family bathroom. Externally you have a low maintenance front and rear garden, the rear garden is private with fence surround and a large patio area, shrub borders and side access. You have the benefit of a summer house which is ideal for those wishing to work from home as offers electric and power or it could be used as a place for relaxing in the summer months. There is also a garage and parking en bloc.

**Bedroom 2** 11' 2" x 8' 8" (3.40m x 2.64m)

**Bedroom 3** 6' 10" x 6' 0" (2.08m x 1.83m)

Summer house

**Garden** 28' 0" x 20' 0" (8.53m x 6.10m)

Garage and parking

PRESTIGE HOMES NEW HOMES OVERSEAS SALES MORTGAGES CONVEYANCING