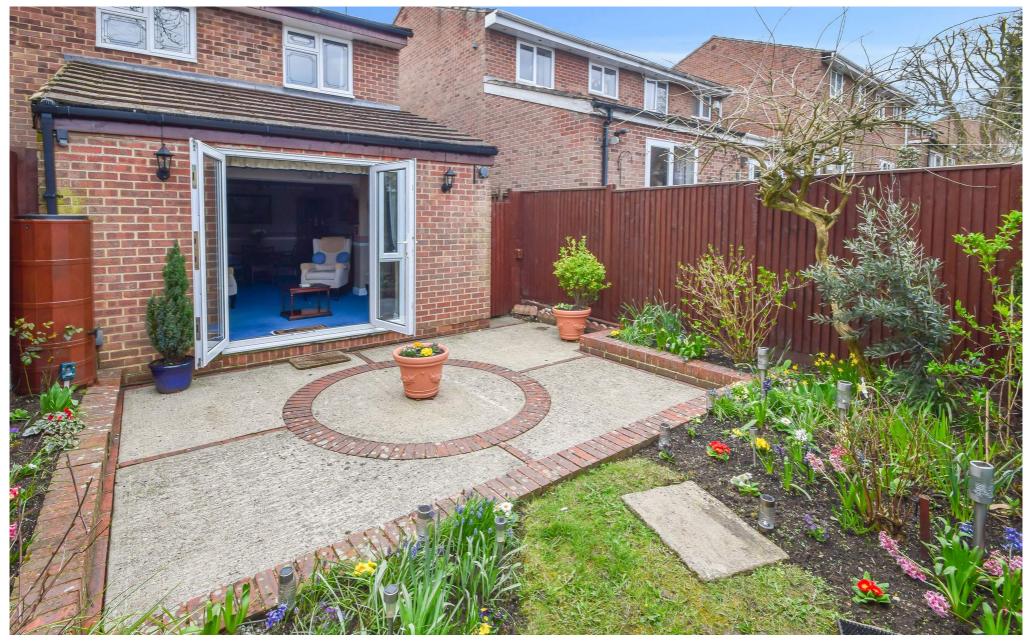

Moving upstairs you are greeted with three bedrooms, the second fitted with wardrobes and a family bathroom. Externally you have a low maintenance front and rear garden, the rear garden is private with fence surround and a large patio area, shrub borders and side access. You have the benefit of a summer house which is ideal for those wishing to work from home as offers electric and power or it could be used as a place for relaxing in the summer months. There is also a garage and parking en bloc.