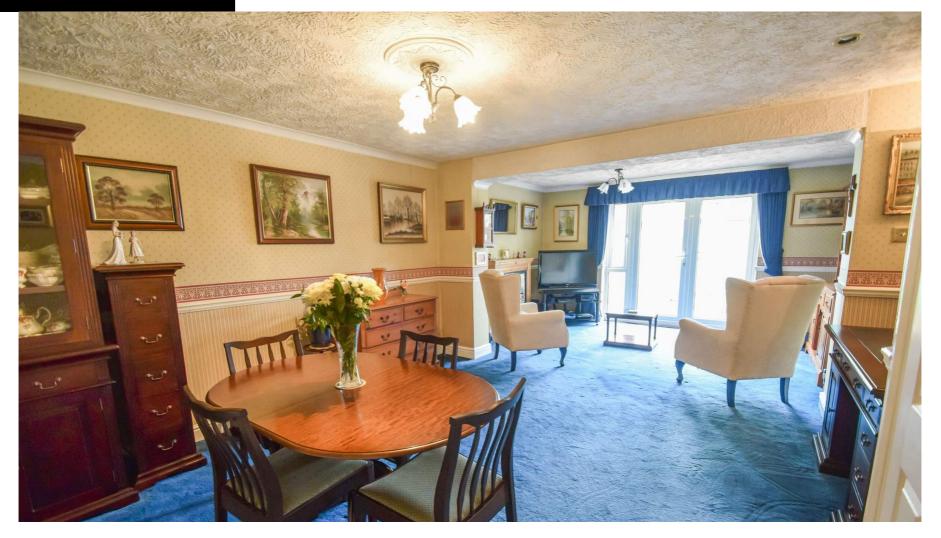

You will be pleasantly surprised when entering this lovely, peaceful tranquil home. The Property offers a spacious entrance porch and hallway which continues through to the kitchen with a variety of fitted units and a host of integrated appliances, this to include five ring gas hob, double oven with extractor over, fridge, freezer, washing machine, slimline dishwasher and ample worksurfaces. The open plan lounge diner is a great space to unwind and relax with french doors overlooking the enclosed rear garden.