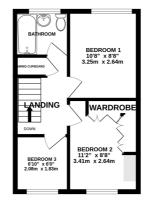

#### MARLOW COPSE, CHATHAM, WALDERSLADE WOODS, KENT, ME5 9DR

**Entrance porch** 

Hallway

**Kitchen** 8' 6" x 7' 11" (2.59m x 2.41m)

Lounge/Dining room 24' |" x |4' 8" (7.34m x 4.5m)

**Bedroom I** 10' 8" x 8' 8" (3.25m x 2.64m)

**Bedroom 2** 11' 2" x 8' 8" (3.40m x 2.64m)

**Bedroom 3** 6' 10" x 6' 0" (2.08m x 1.83m)

Summer house

**Garden** 28' 0" x 20' 0" (8.53m x 6.10m)

Garage and parking

PRESTIGE HOMES NEW HOMES OVERSEAS SALES MORTGAGES CONVEYANCING