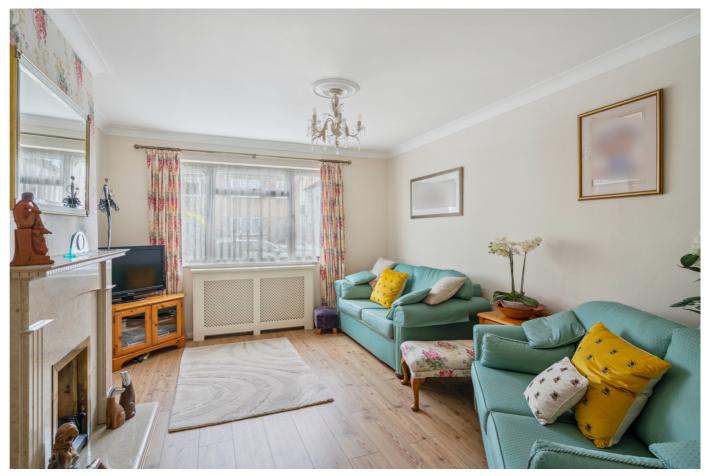

Sussex Road is an extremely popular location due to its proximity to local school and village. The driveway is shared access and leads directly to your large garage and then onto the garden. Entering the house through the porch brings you into the bright, entrance hall with the stairs directly in front. As you enter the living room also off the entrance hall, you are greeted with a large family room which provides space for a dining table and flows directly into the main living room to the front and sitting room to the rear of the property. These rooms extend the length of the house with large windows at the front and sliding doors at the back allowing an abundance of natural light to flood throughout the house. The kitchen has integrated appliances with space for both fridge and freezer and units at base and eye level, providing ample storage.