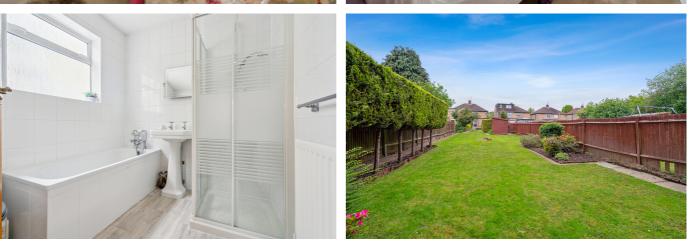

Moving to the first floor, there is a central landing proving access to all three bedrooms and family bathroom. Bedroom one is a large double bedroom with freestanding wardrobes. Bedroom two is a comfortable double with built in wardrobes and bedroom three is a large single room. The family bathroom is very well maintained and features a bath and shower attachment as well as a separate shower

## cubicle.

The 180ft south east facing garden has been landscaped to create an ideal family space and maintained immaculately. Comprising of a large patio seating area which is accessible through double doors from the sitting room, providing a fantastic suntrap area, which leads down to the expansive lawn and mature flowerbeds, garden path and additional shed space further down, providing a quiet and private outdoor retreat. The bottom of the garden leads out onto fields giving unrivalled privacy.