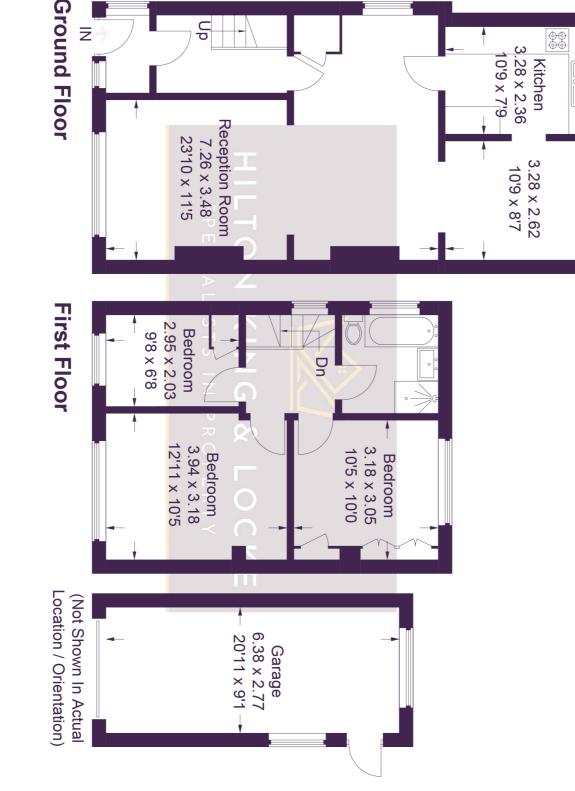

> Tel: 01753 480060 csp@hklhome.co.uk

**59 Sussex Road** 

Approximate Gross Internal Area Ground Floor = 56.8 sq m / 611 sq ft First Floor = 38.8 sq m / 417 sq ft Garage = 18.0 sq m / 194 sq ft Total = 113.6 sq m / 1,222 sq ft

are approximate. Whilst every care is taken in the preparation of this plan, please check all dimensions, shapes and compass bearings before making any decisions reliant upon them. This plan is for layout guidance only. Not drawn to scale unless stated. Windows and door openings © CJ Property Marketing Ltd Produced for Hilton King & Locke