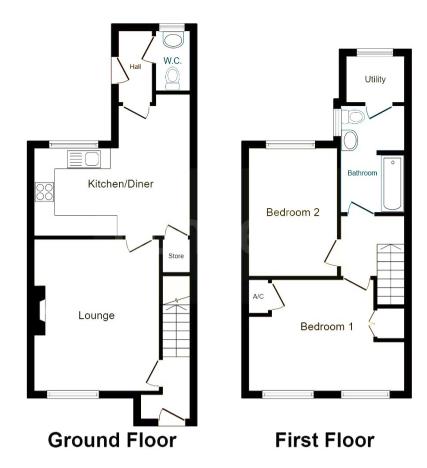

The council tax band is A.

The interior of this property comprises a spacious living room, w/c and fitted kitchen on the ground floor. The first floor consists of 2 bedrooms and the family bathroom. The exterior boasts a private rear garden, perfect for enjoying the summer months.

This floor plan is for illustrative purposes only. It is not drawn to scale. Any measurements, floor areas (including any total floor area), openings and orientation are approximate. No details are guaranteed, they cannot be relied upon for any purpose and they do not form part of any agreement. No liability is taken for any error, omission or misstatement. A party must rely upon its own inspection(s). Powered by www.focalagent.com