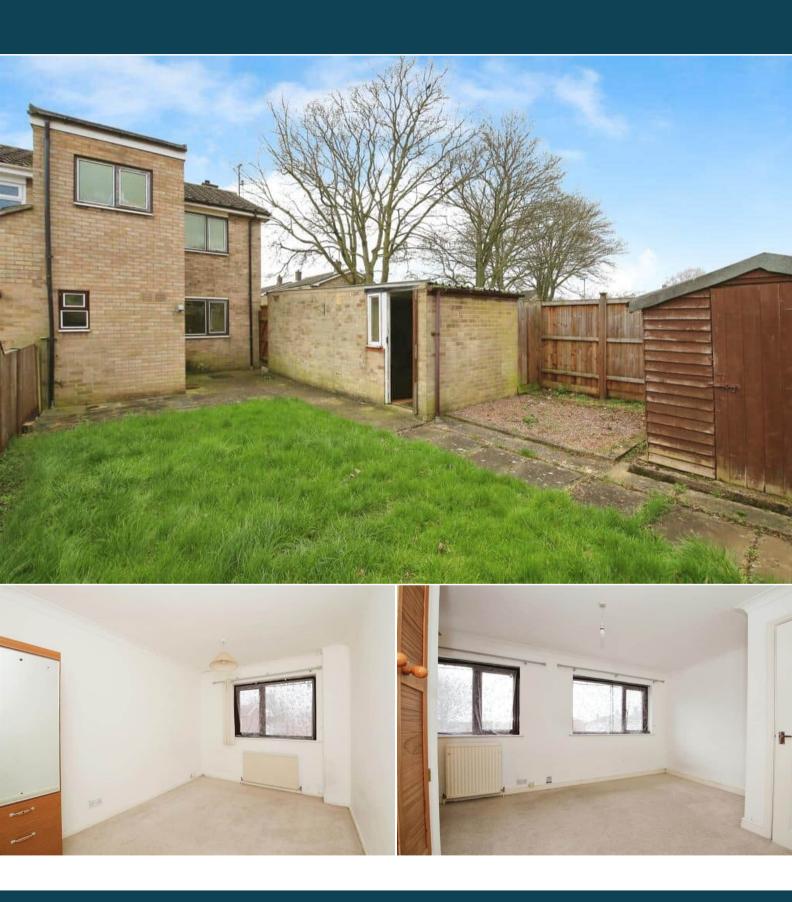

The council tax band is A.

The interior of this property comprises a spacious living room, w/c and fitted kitchen on the ground floor. The first floor consists of 2 bedrooms and the family bathroom. The exterior boasts a private rear garden, perfect for enjoying the summer months.