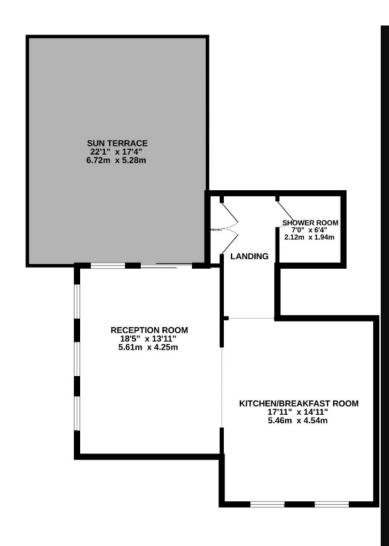

## £601,500

APARTMENTS, CHERRY ORCHARD ROAD, CROYDON, SURREY CRO 6FJ

TOTAL FLOOR AREA : 1201 sq.ft. (111.6 sq.m.) approx.

Whilst every attempt has been made to ensure the accuracy of the floorplan; outpained here, measurements of doors, windows, rooms and any other items are approximate and no responsibility is taken for any error, omission or mis-statement. This plan is for illustrative purposes only and should be used as such by any prospective purchaser. The services, systems and appliances shown have not been tested and no guarantee as to their operability or efficiency can be given. Made with Metropix €2023