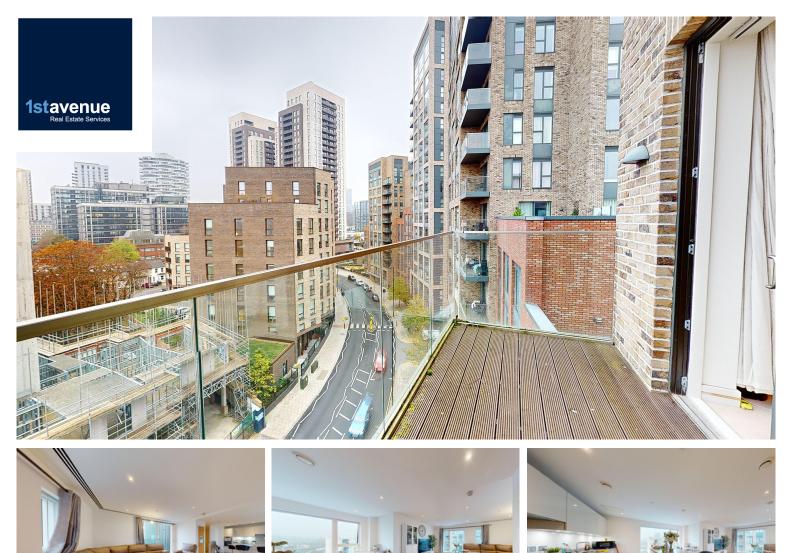

## MARASCHINO APARTMENTS, CROYDON, SURREY

Experience luxurious modern living across two spacious floors in this exceptional penthouse apartment. Nestled in a highly sought-after location, this home offers an impressive 30ft x 40ft private roof terrace, ideal for outdoor entertaining or simply enjoying panoramic views. Just a short walk from East Croydon station, the convenience of city access pairs perfectly with the peaceful atmosphere of this beautiful property. Highlights include two generous double bedrooms, a sleek open-plan layout, and a secure entry system. With lift access to all floors, this home ensures convenience at every level. Ideal for those seeking both style and location, this penthouse is an opportunity not to be missed.

• Penthouse Duplex Apartment • 3 Years Service Charge Included • Private Roof Terrace (30ft x 40ft)