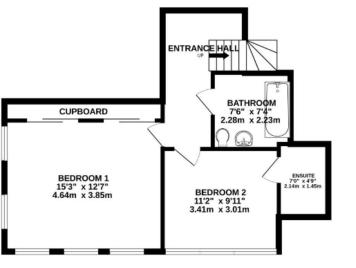

## £601,500

APARTMENTS, CHERRY ORCHARD ROAD, CROYDON, SURREY CRO 6FJ

TOTAL FLOOR AREA : 1201 sq.ft. (111.6 sq.m.) approx.

Whilst every attempt has been made to ensure the accuracy of the floorplan; outpained here, measurements of doors, windows, rooms and any other items are approximate and no responsibility is taken for any error, omission or mis-statement. This plan is for illustrative purposes only and should be used as such by any prospective purchaser. The services, systems and appliances shown have not been tested and no guarantee as to their operability or efficiency can be given. Made with Metropix €2023